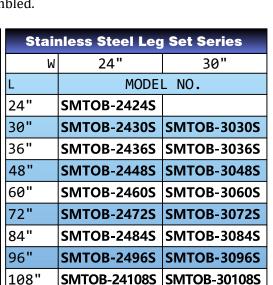

### **MATERIAL:**

120"

Top: 18 Ga. Stainless Steel - 400 series

SMTOB-24120S | SMTOB-30120S

Hat Channel: Stainless Steel

Cross-Bar: 1-1/4" Stainless Steel Tubing

Leg: 1-5/8" Stainless Steel Tubing and Leg Socket with 1" adjustable