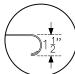

### FEATURES & CONSTRUCTION:

- Top is fabricated with 1-1/2" rounded front edge, flat edge on both ends and 45° slanted 5" backsplash.
- Table front edge formed with hemmed edge to provide extra rigidity and safe to touch finish.
- Reinforced table top with two sound deadening hat channels. Note: Three hat channels on 30" deep tables.
- All exposed welded areas smooth polished to brush finish sanitary #4.
- Adjustable cross-bars secured to legs with aluminum die cast fittings for added stability.

Rolled Rim Front Edge Reinforced with Hemmed Edge

Two (three on 30" deep) Hat Channel Reinforced Top.
Attached to Underside of Top via Studs
Welded to Underside of Top, Adhesive and Stainless Steel Acorn Nuts.