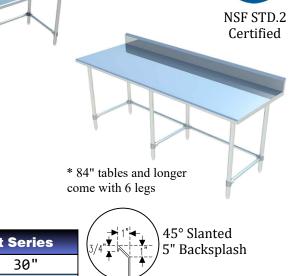

## Open Base With Cross-Bars And 5" Backsplash

### FEATURES & CONSTRUCTION:

- Top is fabricated with 1-1/2" rounded front edge, flat edge on both ends and 45° slanted 5" backsplash.
- Table front edge formed with hemmed edge to provide extra rigidity and safe to touch finish.
- Reinforced table top with two sound deadening hat channels. Note: Three hat channels on 30" deep tables.
- All exposed welded areas smooth polished to brush finish sanitary #4.
- Adjustable cross-bars secured to legs with aluminum die cast fittings for added stability.

## Stainless Steel Work Tables With Backsplash

Open Base With Cross-Bars And 5" Backsplash

Rev. 01/21

SAPPHIRE MANUFACTURING

Tel:718-543-2111 Fax:718-543-2121 info@sapphiremanufacturing.com
WWW.SAPPHIREMANUFACTURING.COM