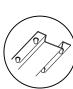

### FEATURES & CONSTRUCTION:

- Top is fabricated with 1-1/2" rounded front edge, flat edge on both ends and 45° slanted 5" backsplash.
- Table front edge formed with hemmed edge to provide extra rigidity and safe to touch finish.
- Reinforced table top with two sound deadening hat channels. Note: Three hat channels on 30" deep tables.
- All exposed welded areas smooth polished to brush finish sanitary #4.
- Adjustable cross-bars secured to legs with aluminum die cast fittings for added stability.

Aluminum Die Cast Fitting For Adjustable Cross-Bar

1" Adjustable Bullet Feet