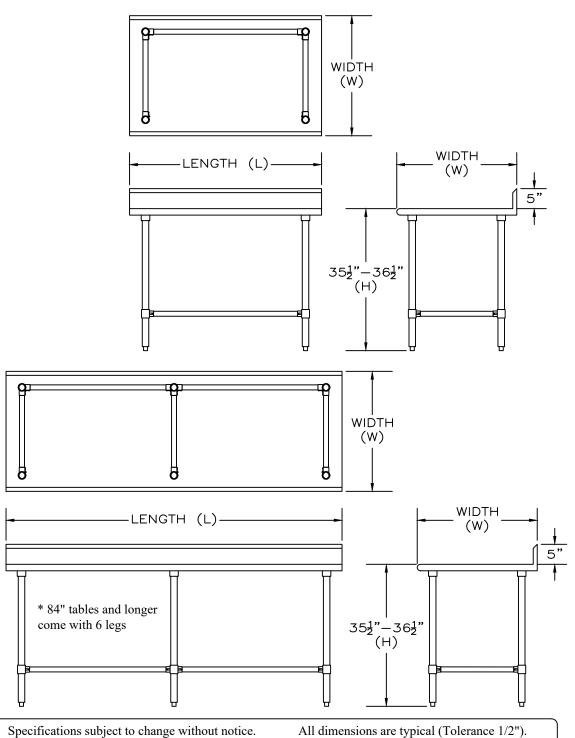

## Open Base With Cross-Bars And 5" Backsplash

### FEATURES & CONSTRUCTION:

- Top is fabricated with 1-1/2" rounded front edge, flat edge on both ends and 45° slanted 5" backsplash.
- Table front edge formed with hemmed edge to provide extra rigidity and safe to touch finish.
- Reinforced table top with two sound deadening hat channels. Note: Three hat channels on 30" deep tables.
- All exposed welded areas smooth polished to brush finish sanitary #4.
- Adjustable cross-bars secured to legs with aluminum die cast fittings for added stability.

30"

Welded leg sockets with two point leg fastening.

MODEL NO.

SMTOB-2430G | SMTOB-3030G

SMTOB-2436G | SMTOB-3036G

SMTOB-2448G | SMTOB-3048G

SMTOB-2460G | SMTOB-3060G

SMTOB-2472G | SMTOB-3072G

SMTOB-2484G | SMTOB-3084G

SMTOB-2496G SMTOB-3096G

SMTOB-24108G | SMTOB-30108G

SMTOB-24120G SMTOB-30120G

• All tables shipped K.D., but easily assembled.

**Galvanized Steel Leg Set Series** 

24"

SMTOB-2424G

Rolled Rim Front Edge Reinforced with Hemmed Edge

Two (three on 30" deep) Hat Channel Reinforced Top.
Attached to Underside of Top via Studs
Welded to Underside of Top, Adhesive and Stainless Steel Acorn Nuts.