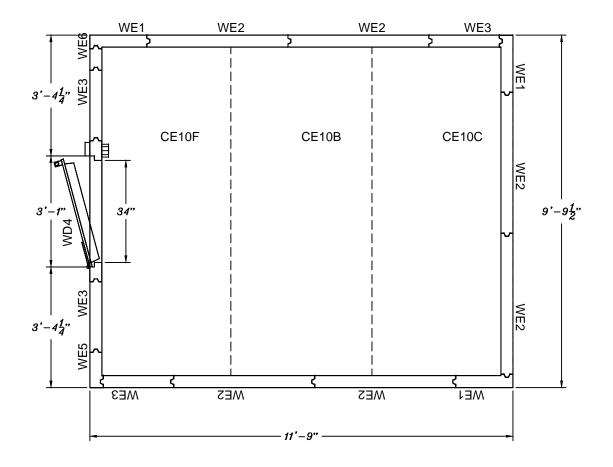

Materials:

ExtMetal:Galvalume IntMetal:Galvalume

Foam:Extruded 4in.

Cooler: 11'-9" x 9'-9 1/2" x 7'-6"

Scale: 3/8"= 1'

by U.S. Cooler

401 DELAWARE ST. \* QUINCY, IL 62301 TEL 217-228-2421 \* 800-521-2665 \* FAX 217-228-2424

JOB# P.O.# 04/03/2020 C.G. 1.0 DWG. REF CO1012NF APV.

To aid in packing, please indicate with an X the corner where installation will be starting.