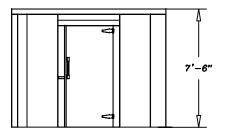

Materials:

ExtMetal:Galvalume IntMetal:Galvalume

Foam:Extruded 4in.

Cooler: 11'-9" x 9'-9 1/2" x 7'-6"

Scale: 3/8"= 1'

by U.S. Cooler

401 DELAWARE ST. \* QUINCY, IL 62301 TEL 217-228-2421 \* 800-521-2665 \* FAX 217-228-2424