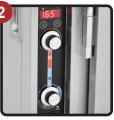

MOISTURE-TEMP SYSTEM/CONTROLS.

Built in humidified holding system shall

include two (2) separate long life Incoloy

nickel-chromium alloy heating elements

per cavity; separate, adjustable controls

control the interior air temperature, and

one to control the interior air moisture. 12"

x 20" stainless steel water reservoir shall be

removable for ease of cleaning/sanitation.

impedance protected fan-cooled blower

motor for moist air distribution. Controls

shall be electronic, up-front, recessed and

eve-level for convenience and safety and shall

include a full range thermostat adjustable to

actual temperature. Thermostat shall include

temperature scale marked in ten dearee

increments (F/C) from 90° to 190°F (32° to

88°C). An operational range thermometer,

Built-in drip trough has removable drain plug.

System shall have a Hi-Temp, self-lubricated,

shall be provided for each function. One to

LEFT: 160

RIGHT: 180°

doors only available on full-size models

adjustable moisture control (moist to crisp), 20 amp ON/OFF power switch, humidity cycle light, and thermostat cycling light shall also be included.