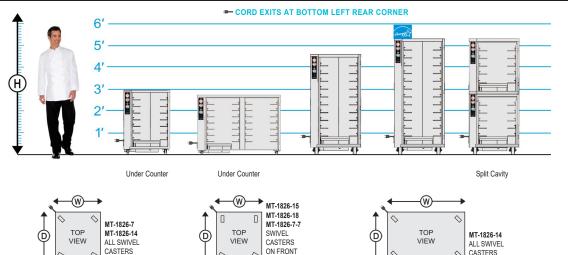

**HUMIDIFIED & HEATED HOLDING CABINETS** 

Lowest voltage shown is standard.

ELECTRICAL DATA

|                         | CAPACITIES OF TRAYS/PANS: 4.5" Spacings are Standard[A] |         |         |         |    |                                                                                                                                                                                                                                                                                                                                                                                                                                                                                                                                                                                                                                                                                                                                                                                                                                                                                                                                                                                                                                                                                                                                                                                                                                                                                                                                                                                                                                                                                                                                                                                                                                                                                                                                                                                                                                                                                                                                                                                                                                                                                                                                |         | CLASS 100 |         |          |                 |                 |                 |                    |                |                             |
|-------------------------|---------------------------------------------------------|---------|---------|---------|----|--------------------------------------------------------------------------------------------------------------------------------------------------------------------------------------------------------------------------------------------------------------------------------------------------------------------------------------------------------------------------------------------------------------------------------------------------------------------------------------------------------------------------------------------------------------------------------------------------------------------------------------------------------------------------------------------------------------------------------------------------------------------------------------------------------------------------------------------------------------------------------------------------------------------------------------------------------------------------------------------------------------------------------------------------------------------------------------------------------------------------------------------------------------------------------------------------------------------------------------------------------------------------------------------------------------------------------------------------------------------------------------------------------------------------------------------------------------------------------------------------------------------------------------------------------------------------------------------------------------------------------------------------------------------------------------------------------------------------------------------------------------------------------------------------------------------------------------------------------------------------------------------------------------------------------------------------------------------------------------------------------------------------------------------------------------------------------------------------------------------------------|---------|-----------|---------|----------|-----------------|-----------------|-----------------|--------------------|----------------|-----------------------------|
|                         | STANDARI<br>@ 4.5"                                      |         |         |         |    |                                                                                                                                                                                                                                                                                                                                                                                                                                                                                                                                                                                                                                                                                                                                                                                                                                                                                                                                                                                                                                                                                                                                                                                                                                                                                                                                                                                                                                                                                                                                                                                                                                                                                                                                                                                                                                                                                                                                                                                                                                                                                                                                |         | Y:        | DIMEN   | SIONS IN | l. (mm)         |                 |                 |                    |                |                             |
| MODEL<br>NUMBER         | TRAY/PAN<br>SLIDES<br>PROVIDED                          | 18 x 26 | 12 x 20 | 14 x 18 | -  | TRAY/PAN (International SLIDES SLIDES REQUIRED PROVIDED FOR THE REQUIRED F | 18 x 26 | 12 x 20   | 14 x 18 | GN 1/1   | HIGH<br>"H"     | DEEP<br>"D"     | WIDE<br>"W"     | NO.<br>OF<br>DOORS | CASTER<br>SIZE | SHIP<br>WT.<br>LBS.<br>(KG) |
| Under Counter           | <b>5</b> pr                                             | 5       | 5       | 10      | 5  | 7 pr (2 pr)                                                                                                                                                                                                                                                                                                                                                                                                                                                                                                                                                                                                                                                                                                                                                                                                                                                                                                                                                                                                                                                                                                                                                                                                                                                                                                                                                                                                                                                                                                                                                                                                                                                                                                                                                                                                                                                                                                                                                                                                                                                                                                                    | 7       | 7         | 14      | 7        | 33.75"<br>(857) | 32.25″<br>(819) | 27.25"<br>(692) | 1                  | 3.5"*          | 230<br>(104                 |
| 4"<br>Under Counter     | <b>10</b> pr                                            | 10      | 10      | 20      | 10 | 14 pr (4 pr)                                                                                                                                                                                                                                                                                                                                                                                                                                                                                                                                                                                                                                                                                                                                                                                                                                                                                                                                                                                                                                                                                                                                                                                                                                                                                                                                                                                                                                                                                                                                                                                                                                                                                                                                                                                                                                                                                                                                                                                                                                                                                                                   | 14      | 14        | 28      | 14       | 33.75"<br>(857) | 32.25″<br>(819) | 49.5"<br>(1257) | 2                  | 3.5"*          | 320<br>(145                 |
|                         | <b>10</b> pr                                            | 10      | 10      | 20      | 10 | 15 pr (5 pr)                                                                                                                                                                                                                                                                                                                                                                                                                                                                                                                                                                                                                                                                                                                                                                                                                                                                                                                                                                                                                                                                                                                                                                                                                                                                                                                                                                                                                                                                                                                                                                                                                                                                                                                                                                                                                                                                                                                                                                                                                                                                                                                   | 15      | 15        | 30      | 15       | 60"<br>(1524)   | 32.25″<br>(819) | 27.25"<br>(692) | 1                  | 5"             | 280<br>(127                 |
| नादि                    | <b>12</b> pr                                            | 12      | 12      | 24      | 12 | 18 pr (6 pr)                                                                                                                                                                                                                                                                                                                                                                                                                                                                                                                                                                                                                                                                                                                                                                                                                                                                                                                                                                                                                                                                                                                                                                                                                                                                                                                                                                                                                                                                                                                                                                                                                                                                                                                                                                                                                                                                                                                                                                                                                                                                                                                   | 18      | 18        | 36      | 18       | 69"<br>(1753)   | 32.25″<br>(819) | 27.25"<br>(692) | 1                  | 5'             | 285<br>(129)                |
| Split Cavity <b>[B]</b> | <b>10</b> pr<br>(5 ea)                                  | 10      | 10      | 20      | 10 | 14 pr (4 pr)                                                                                                                                                                                                                                                                                                                                                                                                                                                                                                                                                                                                                                                                                                                                                                                                                                                                                                                                                                                                                                                                                                                                                                                                                                                                                                                                                                                                                                                                                                                                                                                                                                                                                                                                                                                                                                                                                                                                                                                                                                                                                                                   | 14      | 14        | 28      | 14       | 69"<br>(1753)   | 32.25"<br>(819) | 27.25"<br>(692) | 2                  | 5″             | 390<br>(177                 |