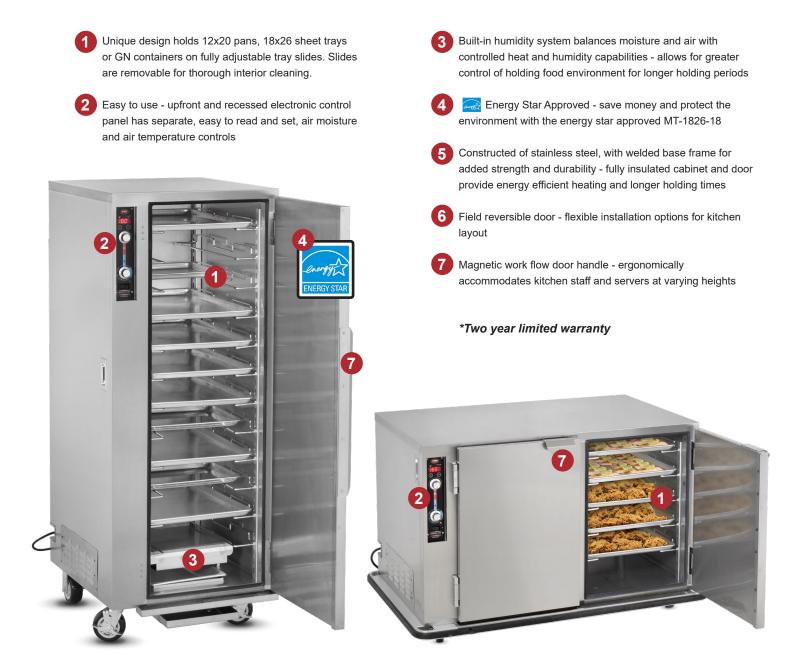

# **HUMIDIFIED & HEATED HOLDING CABINETS**

Insulated – For Various Size Trays, Pans, and Gastro-Norm

TEMP SET RANGE: 90° – 190°F (32° – 88°C)

MOISTURE-TEMP "MT-1826" SERIES

### Hold hot food fresh and ready to serve, longer than ever before

Control Panel

Humidity Pan

Work Flow Handle

## SPECIFICATIONS

DOOR SWING: 180°

| ELECTRICAL DATA |                                                    |         |  |  |  |  |  |  |
|-----------------|----------------------------------------------------|---------|--|--|--|--|--|--|
| MODEL<br>NUMBER | MT-1826-7<br>MT-1826-15<br>MT-1826-18<br>VSTANDARD |         |  |  |  |  |  |  |
| VOLTS           | 120                                                | 220-240 |  |  |  |  |  |  |
| WATTS           | 1650                                               | 1954    |  |  |  |  |  |  |
| AMPS            | 13.8                                               | 8.1     |  |  |  |  |  |  |
| HERTZ           | 60                                                 | 60      |  |  |  |  |  |  |
| PHASE           | Single                                             | Single  |  |  |  |  |  |  |
| PLUG<br>USA     | 5-15P*                                             | 6-15P   |  |  |  |  |  |  |
| PLUG<br>CANADA  | 5-20P                                              | 6-15P   |  |  |  |  |  |  |

**HUMIDIFIED & HEATED HOLDING CABINETS** 

Lowest voltage shown is standard.

ELECTRICAL DATA

|                         | CAPACITIES OF TRAYS/PANS: 4.5" Spacings are Standard[A] |         |         |         |    |                                                                                                                                                                                                                                                                                                                                                                                                                                                                                                                                                                                                                                                                                                                                                                                                                                                                                                                                                                                                                                                                                                                                                                                                                                                                                                                                                                                                                                                                                                                                                                                                                                                                                                                                                                                                                                                                                                                                                                                                                                                                                                                                |         | CLASS 100 |         |          |                 |                 |                 |                    |                |                             |
|-------------------------|---------------------------------------------------------|---------|---------|---------|----|--------------------------------------------------------------------------------------------------------------------------------------------------------------------------------------------------------------------------------------------------------------------------------------------------------------------------------------------------------------------------------------------------------------------------------------------------------------------------------------------------------------------------------------------------------------------------------------------------------------------------------------------------------------------------------------------------------------------------------------------------------------------------------------------------------------------------------------------------------------------------------------------------------------------------------------------------------------------------------------------------------------------------------------------------------------------------------------------------------------------------------------------------------------------------------------------------------------------------------------------------------------------------------------------------------------------------------------------------------------------------------------------------------------------------------------------------------------------------------------------------------------------------------------------------------------------------------------------------------------------------------------------------------------------------------------------------------------------------------------------------------------------------------------------------------------------------------------------------------------------------------------------------------------------------------------------------------------------------------------------------------------------------------------------------------------------------------------------------------------------------------|---------|-----------|---------|----------|-----------------|-----------------|-----------------|--------------------|----------------|-----------------------------|
|                         | STANDARI<br>@ 4.5"                                      |         |         |         |    |                                                                                                                                                                                                                                                                                                                                                                                                                                                                                                                                                                                                                                                                                                                                                                                                                                                                                                                                                                                                                                                                                                                                                                                                                                                                                                                                                                                                                                                                                                                                                                                                                                                                                                                                                                                                                                                                                                                                                                                                                                                                                                                                |         | Y:        | DIMEN   | SIONS IN | l. (mm)         |                 |                 |                    |                |                             |
| MODEL<br>NUMBER         | TRAY/PAN<br>SLIDES<br>PROVIDED                          | 18 x 26 | 12 x 20 | 14 x 18 | -  | TRAY/PAN (International SLIDES SLIDES REQUIRED PROVIDED FOR THE REQUIRED F | 18 x 26 | 12 x 20   | 14 x 18 | GN 1/1   | HIGH<br>"H"     | DEEP<br>"D"     | WIDE<br>"W"     | NO.<br>OF<br>DOORS | CASTER<br>SIZE | SHIP<br>WT.<br>LBS.<br>(KG) |
| Under Counter           | <b>5</b> pr                                             | 5       | 5       | 10      | 5  | 7 pr (2 pr)                                                                                                                                                                                                                                                                                                                                                                                                                                                                                                                                                                                                                                                                                                                                                                                                                                                                                                                                                                                                                                                                                                                                                                                                                                                                                                                                                                                                                                                                                                                                                                                                                                                                                                                                                                                                                                                                                                                                                                                                                                                                                                                    | 7       | 7         | 14      | 7        | 33.75"<br>(857) | 32.25″<br>(819) | 27.25"<br>(692) | 1                  | 3.5"*          | 230<br>(104                 |
| 4"<br>Under Counter     | <b>10</b> pr                                            | 10      | 10      | 20      | 10 | 14 pr (4 pr)                                                                                                                                                                                                                                                                                                                                                                                                                                                                                                                                                                                                                                                                                                                                                                                                                                                                                                                                                                                                                                                                                                                                                                                                                                                                                                                                                                                                                                                                                                                                                                                                                                                                                                                                                                                                                                                                                                                                                                                                                                                                                                                   | 14      | 14        | 28      | 14       | 33.75"<br>(857) | 32.25″<br>(819) | 49.5"<br>(1257) | 2                  | 3.5"*          | 320<br>(145                 |
|                         | <b>10</b> pr                                            | 10      | 10      | 20      | 10 | 15 pr (5 pr)                                                                                                                                                                                                                                                                                                                                                                                                                                                                                                                                                                                                                                                                                                                                                                                                                                                                                                                                                                                                                                                                                                                                                                                                                                                                                                                                                                                                                                                                                                                                                                                                                                                                                                                                                                                                                                                                                                                                                                                                                                                                                                                   | 15      | 15        | 30      | 15       | 60"<br>(1524)   | 32.25″<br>(819) | 27.25"<br>(692) | 1                  | 5"             | 280<br>(127                 |
| नादि                    | <b>12</b> pr                                            | 12      | 12      | 24      | 12 | 18 pr (6 pr)                                                                                                                                                                                                                                                                                                                                                                                                                                                                                                                                                                                                                                                                                                                                                                                                                                                                                                                                                                                                                                                                                                                                                                                                                                                                                                                                                                                                                                                                                                                                                                                                                                                                                                                                                                                                                                                                                                                                                                                                                                                                                                                   | 18      | 18        | 36      | 18       | 69"<br>(1753)   | 32.25″<br>(819) | 27.25"<br>(692) | 1                  | 5'             | 285<br>(129)                |
| Split Cavity <b>[B]</b> | <b>10</b> pr<br>(5 ea)                                  | 10      | 10      | 20      | 10 | 14 pr (4 pr)                                                                                                                                                                                                                                                                                                                                                                                                                                                                                                                                                                                                                                                                                                                                                                                                                                                                                                                                                                                                                                                                                                                                                                                                                                                                                                                                                                                                                                                                                                                                                                                                                                                                                                                                                                                                                                                                                                                                                                                                                                                                                                                   | 14      | 14        | 28      | 14       | 69"<br>(1753)   | 32.25"<br>(819) | 27.25"<br>(692) | 2                  | 5″             | 390<br>(177                 |

DOOR SWING: 180°

| ELECTRICAL DATA                                        |        |                          |            |         |  |  |  |  |
|--------------------------------------------------------|--------|--------------------------|------------|---------|--|--|--|--|
| MODEL<br>NUMBER                                        |        | 2 <b>6-7-7</b><br>CAVITY | MT-1826-14 |         |  |  |  |  |
| VOLTS                                                  | 120    | 220-240                  | 120        | 220-240 |  |  |  |  |
| WATTS                                                  | 2300   | 2728                     | 1900       | 2252    |  |  |  |  |
| AMPS                                                   | 19.2   | 11.4                     | 15.8       | 9.4     |  |  |  |  |
| HERTZ                                                  | 60     | 60                       | 60         | 60      |  |  |  |  |
| PHASE                                                  | Single | Single                   | Single     | Single  |  |  |  |  |
| PLUG<br>USA                                            | 5-20P* | 6-15P                    | 5-20P      | 6-15P   |  |  |  |  |
| PLUG<br>CANADA                                         | 5-30P  | 6-15P                    | 5-20P      | 6-15P   |  |  |  |  |
| *Dedicated Circuit. VLowest voltage shown is standard. |        |                          |            |         |  |  |  |  |

**[A]** Tray-slides accommodate: (1)  $18" \times 26"$ , (1)  $12" \times 20"$ , (2)  $14" \times 18"$ , (1) GN 1/1 trays and / or pans. Uprights punched on 1-1/2" centers. Tray-slides are adjustable.

CONSTRUCTION. Heliarc welded, single

polished exterior, 22 gauge stainless steel

interior with easy-to-clean coved corners.

unit construction of stainless steel; 20 gauge

Welded tubular base frame shall be 1" square,

gauge stainless steel reinforcing stress plates

density fiberglass insulation throughout; top,

HANDLES. Form grip flush-in-wall hand grips

DOORS AND LATCHES. Flush mounted, field

reversible, stainless steel insulated doors. High

cabinet mounted. Each door shall have two (2)

heavy-duty edgemount die cast hinges and a

magnetic work flow door handle. The hinge

mountings are reinforced with stainless steel

with field reversible doors.

backing plates. MT-1826-14 model not available

temperature aasket sealed: aasket shall be

heavy gauge stainless steel tubing, with 10

INSULATION. "Ultra-Guard" UG-26 high

back, bottom, sides and door(s).

recess mounted on each side of unit.

MOISTURE-TEMP SYSTEM/CONTROLS.

Built in humidified holding system shall

include two (2) separate long life Incoloy

nickel-chromium alloy heating elements

per cavity; separate, adjustable controls

control the interior air temperature, and

one to control the interior air moisture. 12"

x 20" stainless steel water reservoir shall be

removable for ease of cleaning/sanitation.

impedance protected fan-cooled blower

motor for moist air distribution. Controls

shall be electronic, up-front, recessed and

eve-level for convenience and safety and shall

include a full range thermostat adjustable to

actual temperature. Thermostat shall include

temperature scale marked in ten dearee

increments (F/C) from 90° to 190°F (32° to

88°C). An operational range thermometer,

Built-in drip trough has removable drain plug.

System shall have a Hi-Temp, self-lubricated,

shall be provided for each function. One to

LEFT: 160

RIGHT: 180°

doors only available on full-size models

adjustable moisture control (moist to crisp), 20 amp ON/OFF power switch, humidity cycle light, and thermostat cycling light shall also be included.