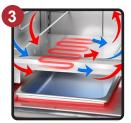

MOISTURE-TEMP SYSTEM/CONTROLS.

Built in humidified holding system shall

include two (2) separate long life Incoloy

nickel-chromium alloy heating elements

per cavity; separate, adjustable controls

control the interior air temperature, and

one to control the interior air moisture. 12"

x 20" stainless steel water reservoir shall be

removable for ease of cleaning/sanitation.

impedance protected fan-cooled blower

motor for moist air distribution. Controls

shall be electronic, up-front, recessed and

eve-level for convenience and safety and shall

include a full range thermostat adjustable to

actual temperature. Thermostat shall include

temperature scale marked in ten dearee

increments (F/C) from 90° to 190°F (32° to

88°C). An operational range thermometer,

Built-in drip trough has removable drain plug.

System shall have a Hi-Temp, self-lubricated,

shall be provided for each function. One to

LEFT: 160

RIGHT: 180°

doors only available on full-size models

adjustable moisture control (moist to crisp), 20 amp ON/OFF power switch, humidity cycle light, and thermostat cycling light shall also be included.