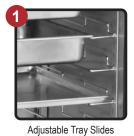

stress plate via welded in place stainless steel

studs. The reinforcing stress plates shall be

welded to the heavy gauge tubular frame of

TRAY SLIDES. Welded rod-style tray slides

are stainless steel for greater durability and

sanitation. Fully adjustable / removable and

designed to give secure bottom tray support.

Tray-slides accommodate: (1) 18" x 26", (1) 12" x

20", (2) 14" x 18", (1) GN 1/1 trays and / or pans.

Removable stainless steel uprights shall be

punched on 1.5" (38mm) spacings, on center,

of heavy-duty stainless steel brackets without

the use of tools for cleaning

for easy tray adjustment, and shall easily lift off

of four (4) swivel with brake. Casters shall