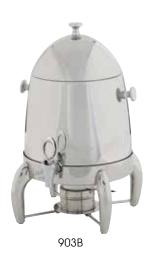

## VIRTUOSO COFFEE URNS

The modern design of the Virtuoso urns will add a stylish touch to any coffee and tea self-service station. The gleaming mirror-finish body is available in 3 gallon (11.3L) and 5 gallon (18.9L) capacities. A single fuel canister will keep contents warm and ready for dispensing.

- Extra-heavyweight stainless steel
- Available with gold-tone accents or all stainless steel
- Mirror finish

| 9 | ITEM      | DESCRIPTION                    | UOM  | CASE |
|---|-----------|--------------------------------|------|------|
|   | 905A      | 5 Gal (18.9L), Two-Tone        | Set  | 1    |
|   | 905B      | 5 Gal (18.9L), Stainless Steel | Set  | 1    |
|   | 903A      | 3 Gal (11.3L), Two-Tone        | Set  | 1    |
|   | 903B      | 3 Gal (11.3L), Stainless Steel | Set  | 1    |
|   | FAUCET-CU | Stainless Steel Faucet         | Each | 1    |
|   | FAUCET-JD | Plastic Faucet                 | Each | 1    |
|   |           |                                |      |      |