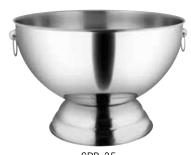

## **PUNCH BOWL**

SPB-35

## STAINLESS STEEL PUNCH BOWL

- Mirror finish
- Footed base
- Decorative ring handles

| ITEM   | DESCRIPTION        | UOM  | CASE |
|--------|--------------------|------|------|
| SPB-35 | 3-1/2 Gal (13.25L) | Each | 6    |