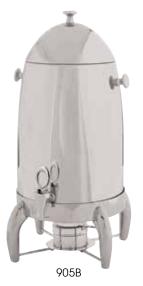

## VIRTUOSO COFFEE URNS

The modern design of the Virtuoso urns will add a stylish touch to any coffee and tea self-service station. The gleaming mirror-finish body is available in 3 gallon (11.3L) and 5 gallon (18.9L) capacities. A single fuel canister will keep contents warm and ready for dispensing.

- Extra-heavyweight stainless steel
- Available with gold-tone accents or all stainless steel
- Mirror finish

| 9 | ITEM      | DESCRIPTION                    | UOM  | CASE |
|---|-----------|--------------------------------|------|------|
|   | 905A      | 5 Gal (18.9L), Two-Tone        | Set  | 1    |
|   | 905B      | 5 Gal (18.9L), Stainless Steel | Set  | 1    |
|   | 903A      | 3 Gal (11.3L), Two-Tone        | Set  | 1    |
|   | 903B      | 3 Gal (11.3L), Stainless Steel | Set  | 1    |
|   | FAUCET-CU | Stainless Steel Faucet         | Each | 1    |
|   | FAUCET-JD | Plastic Faucet                 | Each | 1    |
|   |           |                                |      |      |

FAUCET-CU

FAUCET-JD

905A

903A