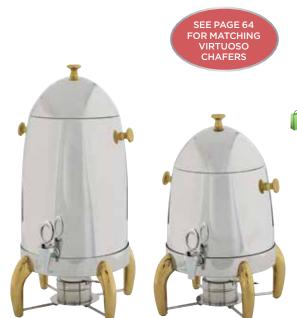

## VIRTUOSO COFFEE URNS

The modern design of the Virtuoso urns will add a stylish touch to any coffee and tea self-service station. The gleaming mirror-finish body is available in 3 gallon (11.3L) and 5 gallon (18.9L) capacities. A single fuel canister will keep contents warm and ready for dispensing.

- Extra-heavyweight stainless steel
- Available with gold-tone accents or all stainless steel
- Mirror finish

| 9 | ITEM      | DESCRIPTION                    | UOM  | CASE |
|---|-----------|--------------------------------|------|------|
|   | 905A      | 5 Gal (18.9L), Two-Tone        | Set  | 1    |
|   | 905B      | 5 Gal (18.9L), Stainless Steel | Set  | 1    |
|   | 903A      | 3 Gal (11.3L), Two-Tone        | Set  | 1    |
|   | 903B      | 3 Gal (11.3L), Stainless Steel | Set  | 1    |
|   | FAUCET-CU | Stainless Steel Faucet         | Each | 1    |
|   | FAUCET-JD | Plastic Faucet                 | Each | 1    |
|   |           |                                |      |      |

FAUCET-CU

FAUCET-JD

905A

903A