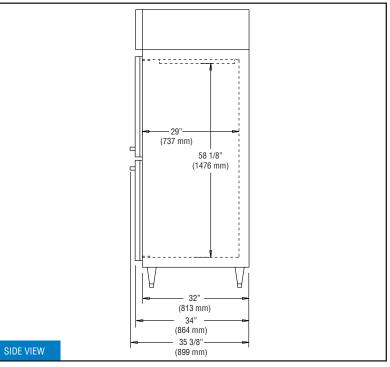

# **Model Specifications**

| Net Capacity (cubic feet)   32 (906 cu l)     Width, Overall (inches)   36 ¼ (921 mm)     Depth, Overall (inches)   35 ¾ (899 mm)     Including handles)   32 (813 mm)     Depth (inches) (less doors)   32 (813 mm)     Depth (inches) (doors open 90°)   66 (1676 mm)     Clear Door Width (inches)   29 5% (752 mm)     Clear Half Door Height (inches)   27 ½ (699 mm)     Height, Overall (inches)   83 ¼ (2115 mm)     Number of Doors   2     Number of Doors   2     Number of Shelves   3     Shelf Area (square feet)   24.4 (2.3 sq m)     EEFRIGERANT DATA   1     Condensing Unit Size (H.P.)   1     Capacity (BTU per hour)*   1840     ELECTRICAL DATA   1     Voltage (International)   115/60/1 (220/50/1)     Feed Wires (including ground)   3     Total Amps (International)   5.2 (2.6)     10 ft. Cord/Plug [attached]   Yes<br>(International)     ShilPPING DATA   1     Height - Crated (inches)   85 ½ (2172 mm)     Width - Crated (inches) | DIMENSIONAL DATA                |                     |
|-------------------------------------------------------------------------------------------------------------------------------------------------------------------------------------------------------------------------------------------------------------------------------------------------------------------------------------------------------------------------------------------------------------------------------------------------------------------------------------------------------------------------------------------------------------------------------------------------------------------------------------------------------------------------------------------------------------------------------------------------------------------------------------------------------------------------------------------------------------------------------------------------------------------------------------------------------------------------|---------------------------------|---------------------|
| Depth, Overall (inches)<br>(including handles)35 ¾ (899 mm)Depth (inches) (less doors)32 (813 mm)Depth (inches) (doors open 90°)66 (1676 mm)Clear Door Width (inches)29 5 % (752 mm)Clear Half Door Height (inches)27 ½ (699 mm)Height, Overall (inches)<br>(including 6" legs)83 ¼ (2115 mm)Number of Doors2Number of Shelves3Shelf Area (square feet)24.4 (2.3 sq m)REFRIGERANT DATA1Condensing Unit Size (H.P.)1Capacity (BTU per hour)*1840ELECTRICAL DATA115/60/1 (220/50/1)Feed Wires (including ground)3Total Amps (International)5.2 (2.6)10 ft. Cord/Plug [attached]<br>(International)Yes<br>                                                                                                                                                                                                                                                                                                                                                                 | Net Capacity (cubic feet)       | 32 (906 cu l)       |
| (including handles)35 -% (899 mm)Depth (inches) (less doors)32 (813 mm)Depth (inches) (doors open 90°)66 (1676 mm)Clear Door Width (inches)29 5% (752 mm)Clear Half Door Height (inches)27 1/2 (699 mm)Height, Overall (inches)83 1/4 (2115 mm)(including 6" legs)83 1/4 (2115 mm)Number of Doors2Number of Shelves3Shelf Area (square feet)24.4 (2.3 sq m) <b>REFRIGERANT DATA</b> 1Condensing Unit Size (H.P.)1Capacity (BTU per hour)*1840 <b>ELECTRICAL DATA</b> 1Voltage (International)115/60/1 (220/50/1)Feed Wires (including ground)3Total Amps (International)8.4 (5.7)Defrost Amps (International)5.2 (2.6)10 ft. Cord/Plug [attached]Yes<br>(No)SHIPPING DATA1Height - Crated (inches)42 (1067 mm)Width - Crated (inches)42 (1067 mm)                                                                                                                                                                                                                       | Width, Overall (inches)         | 36 ¼ (921 mm)       |
| Depth (inches) (doors open 90°)66 (1676 mm)Clear Door Width (inches)29 5/8 (752 mm)Clear Half Door Height (inches)27 1/2 (699 mm)Height, Overall (inches)<br>(including 6" legs)83 1/4 (2115 mm)Number of Doors2Number of Shelves3Shelf Area (square feet)24.4 (2.3 sq m) <b>REFRIGERANT DATA</b> 1Condensing Unit Size (H.P.)1Capacity (BTU per hour)*1840 <b>ELECTRICAL DATA</b> 115/60/1 (220/50/1)Feed Wires (including ground)3Total Amps (International)5.2 (2.6)10 ft. Cord/Plug [attached]<br>(International)Yes<br>(No)SHIPPING DATAVes<br>(No)Width - Crated (inches)42 (1067 mm)Depth - Crated (inches)42 (1067 mm)                                                                                                                                                                                                                                                                                                                                          | ,                               | 35 ¾ (899 mm)       |
| Clear Door Width (inches)29 5/8 (752 mm)Clear Half Door Height (inches)27 1/2 (699 mm)Height, Overall (inches)83 1/4 (2115 mm)(including 6" legs)83 1/4 (2115 mm)Number of Doors2Number of Shelves3Shelf Area (square feet)24.4 (2.3 sq m) <b>REFRIGERANT DATA</b> 7Condensing Unit Size (H.P.)1Capacity (BTU per hour)*1840 <b>ELECTRICAL DATA</b> 7Voltage (International)115/60/1 (220/50/1)Feed Wires (including ground)3Total Amps (International)8.4 (5.7)Defrost Amps (International)5.2 (2.6)10 ft. Cord/Plug [attached]<br>(International)Yes<br>(No)SHIPPING DATA85 1/2 (2172 mm)Width - Crated (inches)42 (1067 mm)Depth - Crated (inches)42 (1067 mm)                                                                                                                                                                                                                                                                                                       | Depth (inches) (less doors)     | 32 (813 mm)         |
| Clear Half Door Height (inches)27 ½ (699 mm)Height, Overall (inches)<br>(including 6" legs)83 ¼ (2115 mm)Number of Doors2Number of Shelves3Shelf Area (square feet)24.4 (2.3 sq m) <b>REFRIGERANT DATA</b> 2Condensing Unit Size (H.P.)1Capacity (BTU per hour)*1840 <b>ELECTRICAL DATA</b> 115/60/1 (220/50/1)Feed Wires (including ground)3Total Amps (International)5.2 (2.6)10 ft. Cord/Plug [attached]<br>(International)Yes<br>(No)SHIPPING DATA1Height - Crated (inches)85 ½ (2172 mm)Width - Crated (inches)42 (1067 mm)Depth - Crated (inches)42 (1067 mm)                                                                                                                                                                                                                                                                                                                                                                                                     | Depth (inches) (doors open 90°) | 66 (1676 mm)        |
| Height, Overall (inches)<br>(including 6" legs)83 ¼ (2115 mm)Number of Doors2Number of Shelves3Shelf Area (square feet)24.4 (2.3 sq m) <b>REFRIGERANT DATA</b>                                                                                                                                                                                                                                                                                                                                                                                                                                                                                                                                                                                                                                                                                                                                                                                                          | Clear Door Width (inches)       | 29 5⁄8 (752 mm)     |
| (including 6" legs)83 ¼ (2115 mm)Number of Doors2Number of Shelves3Shelf Area (square feet)24.4 (2.3 sq m)REFRIGERANT DATA2Condensing Unit Size (H.P.)1Capacity (BTU per hour)*1840ELECTRICAL DATA115/60/1 (220/50/1)Feed Wires (including ground)3Total Amps (International)8.4 (5.7)Defrost Amps (International)5.2 (2.6)10 ft. Cord/Plug [attached]Yes<br>(No)SHIPPING DATA115/2 (2172 mm)Width - Crated (inches)42 (1067 mm)Depth - Crated (inches)42 (1067 mm)                                                                                                                                                                                                                                                                                                                                                                                                                                                                                                     | Clear Half Door Height (inches) | 27 ½ (699 mm)       |
| Number of Shelves3Shelf Area (square feet)24.4 (2.3 sq m)REFRIGERANT DATACondensing Unit Size (H.P.)1Capacity (BTU per hour)*1840ELECTRICAL DATAVoltage (International)115/60/1 (220/50/1)Feed Wires (including ground)3Total Amps (International)8.4 (5.7)Defrost Amps (International)5.2 (2.6)10 ft. Cord/Plug [attached]<br>(International)Yes<br>(No)SHIPPING DATAHeight - Crated (inches)42 (1067 mm)Depth - Crated (inches)42 (1067 mm)                                                                                                                                                                                                                                                                                                                                                                                                                                                                                                                           | <b>č</b> , ( ,                  | 83 ¼ (2115 mm)      |
| Shelf Area (square feet)24.4 (2.3 sq m)REFRIGERANT DATA1Condensing Unit Size (H.P.)1Capacity (BTU per hour)*1840ELECTRICAL DATA115/60/1 (220/50/1)Voltage (International)115/60/1 (220/50/1)Feed Wires (including ground)3Total Amps (International)8.4 (5.7)Defrost Amps (International)5.2 (2.6)10 ft. Cord/Plug [attached]<br>(International)Yes<br>(No)SHIPPING DATAYes<br>(No)Width - Crated (inches)85 ½ (2172 mm)Width - Crated (inches)42 (1067 mm)Depth - Crated (inches)42 (1067 mm)                                                                                                                                                                                                                                                                                                                                                                                                                                                                          | Number of Doors                 | 2                   |
| REFRIGERANT DATACondensing Unit Size (H.P.)1Capacity (BTU per hour)*1840ELECTRICAL DATA115/60/1 (220/50/1)Feed Wires (including ground)3Total Amps (International)8.4 (5.7)Defrost Amps (International)5.2 (2.6)10 ft. Cord/Plug [attached]<br>(International)Yes<br>(No)SHIPPING DATA112/20172 mm)Width - Crated (inches)42 (1067 mm)Depth - Crated (inches)42 (1067 mm)                                                                                                                                                                                                                                                                                                                                                                                                                                                                                                                                                                                               | Number of Shelves               | 3                   |
| Condensing Unit Size (H.P.)1Capacity (BTU per hour)*1840ELECTRICAL DATA115/60/1 (220/50/1)Voltage (International)115/60/1 (220/50/1)Feed Wires (including ground)3Total Amps (International)8.4 (5.7)Defrost Amps (International)5.2 (2.6)10 ft. Cord/Plug [attached]<br>(International)Yes<br>(No)SHIPPING DATAHeight - Crated (inches)Width - Crated (inches)42 (1067 mm)Depth - Crated (inches)42 (1067 mm)                                                                                                                                                                                                                                                                                                                                                                                                                                                                                                                                                          | Shelf Area (square feet)        | 24.4 (2.3 sq m)     |
| Capacity (BTU per hour)* 1840   ELECTRICAL DATA 115/60/1 (220/50/1)   Voltage (International) 115/60/1 (220/50/1)   Feed Wires (including ground) 3   Total Amps (International) 8.4 (5.7)   Defrost Amps (International) 5.2 (2.6)   10 ft. Cord/Plug [attached] Yes<br>(No)   SHIPPING DATA 115/60/1 (220/50/1)   Width - Crated (inches) 8.4 (5.7)   Depth - Crated (inches) 42 (1067 mm)                                                                                                                                                                                                                                                                                                                                                                                                                                                                                                                                                                            | REFRIGERANT DATA                |                     |
| ELECTRICAL DATAVoltage (International)115/60/1 (220/50/1)Feed Wires (including ground)3Total Amps (International)8.4 (5.7)Defrost Amps (International)5.2 (2.6)10 ft. Cord/Plug [attached]Yes<br>(No)SHIPPING DATAHeight - Crated (inches)85 ½ (2172 mm)Width - Crated (inches)42 (1067 mm)Depth - Crated (inches)42 (1067 mm)                                                                                                                                                                                                                                                                                                                                                                                                                                                                                                                                                                                                                                          | Condensing Unit Size (H.P.)     | 1                   |
| Voltage (International)115/60/1 (220/50/1)Feed Wires (including ground)3Total Amps (International)8.4 (5.7)Defrost Amps (International)5.2 (2.6)10 ft. Cord/Plug [attached]Yes<br>(No)SHIPPING DATAHeight - Crated (inches)85 ½ (2172 mm)Width - Crated (inches)42 (1067 mm)Depth - Crated (inches)42 (1067 mm)                                                                                                                                                                                                                                                                                                                                                                                                                                                                                                                                                                                                                                                         | Capacity (BTU per hour)*        | 1840                |
| Feed Wires (including ground)3Total Amps (International)8.4 (5.7)Defrost Amps (International)5.2 (2.6)10 ft. Cord/Plug [attached]<br>(International)Yes<br>(No)SHIPPING DATAHeight - Crated (inches)85 ½ (2172 mm)Width - Crated (inches)42 (1067 mm)Depth - Crated (inches)42 (1067 mm)                                                                                                                                                                                                                                                                                                                                                                                                                                                                                                                                                                                                                                                                                | ELECTRICAL DATA                 |                     |
| Total Amps (International)8.4 (5.7)Defrost Amps (International)5.2 (2.6)10 ft. Cord/Plug [attached]Yes<br>(No)SHIPPING DATAHeight - Crated (inches)85 ½ (2172 mm)Width - Crated (inches)42 (1067 mm)Depth - Crated (inches)42 (1067 mm)                                                                                                                                                                                                                                                                                                                                                                                                                                                                                                                                                                                                                                                                                                                                 | Voltage (International)         | 115/60/1 (220/50/1) |
| Defrost Amps (International)5.2 (2.6)10 ft. Cord/Plug [attached]Yes<br>(No)SHIPPING DATAKorrelHeight - Crated (inches)85 ½ (2172 mm)Width - Crated (inches)42 (1067 mm)Depth - Crated (inches)42 (1067 mm)                                                                                                                                                                                                                                                                                                                                                                                                                                                                                                                                                                                                                                                                                                                                                              | Feed Wires (including ground)   | 3                   |
| 10 ft. Cord/Plug [attached]Yes<br>(No)SHIPPING DATAYes<br>(No)Height - Crated (inches)85 ½ (2172 mm)Width - Crated (inches)42 (1067 mm)Depth - Crated (inches)42 (1067 mm)                                                                                                                                                                                                                                                                                                                                                                                                                                                                                                                                                                                                                                                                                                                                                                                              | Total Amps (International)      | 8.4 (5.7)           |
| (International)(No)SHIPPING DATAHeight - Crated (inches)85 ½ (2172 mm)Width - Crated (inches)42 (1067 mm)Depth - Crated (inches)42 (1067 mm)                                                                                                                                                                                                                                                                                                                                                                                                                                                                                                                                                                                                                                                                                                                                                                                                                            | Defrost Amps (International)    | 5.2 (2.6)           |
| Height - Crated (inches)85 ½ (2172 mm)Width - Crated (inches)42 (1067 mm)Depth - Crated (inches)42 (1067 mm)                                                                                                                                                                                                                                                                                                                                                                                                                                                                                                                                                                                                                                                                                                                                                                                                                                                            |                                 |                     |
| Width - Crated (inches)42 (1067 mm)Depth - Crated (inches)42 (1067 mm)                                                                                                                                                                                                                                                                                                                                                                                                                                                                                                                                                                                                                                                                                                                                                                                                                                                                                                  | SHIPPING DATA                   |                     |
| Depth - Crated (inches) 42 (1067 mm)                                                                                                                                                                                                                                                                                                                                                                                                                                                                                                                                                                                                                                                                                                                                                                                                                                                                                                                                    | Height - Crated (inches)        | 85 ½ (2172 mm)      |
|                                                                                                                                                                                                                                                                                                                                                                                                                                                                                                                                                                                                                                                                                                                                                                                                                                                                                                                                                                         | Width - Crated (inches)         | 42 (1067 mm)        |
| Volume - Crated (cubic feet) 87 (2464 cu l)                                                                                                                                                                                                                                                                                                                                                                                                                                                                                                                                                                                                                                                                                                                                                                                                                                                                                                                             | Depth - Crated (inches)         | 42 (1067 mm)        |
| . , , , ,                                                                                                                                                                                                                                                                                                                                                                                                                                                                                                                                                                                                                                                                                                                                                                                                                                                                                                                                                               | Volume - Crated (cubic feet)    | 87 (2464 cu l)      |
| Weight Std - Crated (pounds) 455 (206 kg)                                                                                                                                                                                                                                                                                                                                                                                                                                                                                                                                                                                                                                                                                                                                                                                                                                                                                                                               |                                 |                     |
| Weight SS - Crated (pounds) 515 (234 kg)                                                                                                                                                                                                                                                                                                                                                                                                                                                                                                                                                                                                                                                                                                                                                                                                                                                                                                                                | Weight Std - Crated (pounds)    | 455 (206 kg)        |