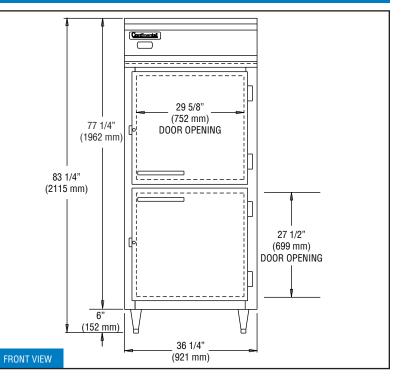

# **Model Specifications**

| Net Capacity (cubic feet)   32 (906 cu l)     Width, Overall (inches)   36 ¼ (921 mm)     Depth, Overall (inches)   35 ¾ (899 mm)     Including handles)   32 (813 mm)     Depth (inches) (less doors)   32 (813 mm)     Depth (inches) (doors open 90°)   66 (1676 mm)     Clear Door Width (inches)   29 5% (752 mm)     Clear Half Door Height (inches)   27 ½ (699 mm)     Height, Overall (inches)   83 ¼ (2115 mm)     Number of Doors   2     Number of Doors   2     Number of Shelves   3     Shelf Area (square feet)   24.4 (2.3 sq m)     EEFRIGERANT DATA   1     Condensing Unit Size (H.P.)   1     Capacity (BTU per hour)*   1840     ELECTRICAL DATA   1     Voltage (International)   115/60/1 (220/50/1)     Feed Wires (including ground)   3     Total Amps (International)   5.2 (2.6)     10 ft. Cord/Plug [attached]   Yes<br>(International)     ShilPPING DATA   1     Height - Crated (inches)   85 ½ (2172 mm)     Width - Crated (inches) | DIMENSIONAL DATA                |                     |
|-------------------------------------------------------------------------------------------------------------------------------------------------------------------------------------------------------------------------------------------------------------------------------------------------------------------------------------------------------------------------------------------------------------------------------------------------------------------------------------------------------------------------------------------------------------------------------------------------------------------------------------------------------------------------------------------------------------------------------------------------------------------------------------------------------------------------------------------------------------------------------------------------------------------------------------------------------------------------|---------------------------------|---------------------|
| Depth, Overall (inches)<br>(including handles)35 ¾ (899 mm)Depth (inches) (less doors)32 (813 mm)Depth (inches) (doors open 90°)66 (1676 mm)Clear Door Width (inches)29 5 % (752 mm)Clear Half Door Height (inches)27 ½ (699 mm)Height, Overall (inches)<br>(including 6" legs)83 ¼ (2115 mm)Number of Doors2Number of Shelves3Shelf Area (square feet)24.4 (2.3 sq m)REFRIGERANT DATA1Condensing Unit Size (H.P.)1Capacity (BTU per hour)*1840ELECTRICAL DATA115/60/1 (220/50/1)Feed Wires (including ground)3Total Amps (International)5.2 (2.6)10 ft. Cord/Plug [attached]<br>(International)Yes<br>                                                                                                                                                                                                                                                                                                                                                                 | Net Capacity (cubic feet)       | 32 (906 cu l)       |
| (including handles)35 -% (899 mm)Depth (inches) (less doors)32 (813 mm)Depth (inches) (doors open 90°)66 (1676 mm)Clear Door Width (inches)29 5% (752 mm)Clear Half Door Height (inches)27 1/2 (699 mm)Height, Overall (inches)83 1/4 (2115 mm)(including 6" legs)83 1/4 (2115 mm)Number of Doors2Number of Shelves3Shelf Area (square feet)24.4 (2.3 sq m) <b>REFRIGERANT DATA</b> 1Condensing Unit Size (H.P.)1Capacity (BTU per hour)*1840 <b>ELECTRICAL DATA</b> 1Voltage (International)115/60/1 (220/50/1)Feed Wires (including ground)3Total Amps (International)8.4 (5.7)Defrost Amps (International)5.2 (2.6)10 ft. Cord/Plug [attached]Yes<br>(No)SHIPPING DATA1Height - Crated (inches)42 (1067 mm)Width - Crated (inches)42 (1067 mm)                                                                                                                                                                                                                       | Width, Overall (inches)         | 36 ¼ (921 mm)       |
| Depth (inches) (doors open 90°)66 (1676 mm)Clear Door Width (inches)29 5/8 (752 mm)Clear Half Door Height (inches)27 1/2 (699 mm)Height, Overall (inches)<br>(including 6" legs)83 1/4 (2115 mm)Number of Doors2Number of Shelves3Shelf Area (square feet)24.4 (2.3 sq m) <b>REFRIGERANT DATA</b> 1Condensing Unit Size (H.P.)1Capacity (BTU per hour)*1840 <b>ELECTRICAL DATA</b> 115/60/1 (220/50/1)Feed Wires (including ground)3Total Amps (International)5.2 (2.6)10 ft. Cord/Plug [attached]<br>(International)Yes<br>(No)SHIPPING DATAVes<br>(No)Width - Crated (inches)42 (1067 mm)Depth - Crated (inches)42 (1067 mm)                                                                                                                                                                                                                                                                                                                                          | ,                               | 35 ¾ (899 mm)       |
| Clear Door Width (inches)29 5/8 (752 mm)Clear Half Door Height (inches)27 1/2 (699 mm)Height, Overall (inches)83 1/4 (2115 mm)(including 6" legs)83 1/4 (2115 mm)Number of Doors2Number of Shelves3Shelf Area (square feet)24.4 (2.3 sq m) <b>REFRIGERANT DATA</b> 7Condensing Unit Size (H.P.)1Capacity (BTU per hour)*1840 <b>ELECTRICAL DATA</b> 7Voltage (International)115/60/1 (220/50/1)Feed Wires (including ground)3Total Amps (International)8.4 (5.7)Defrost Amps (International)5.2 (2.6)10 ft. Cord/Plug [attached]<br>(International)Yes<br>(No)SHIPPING DATA85 1/2 (2172 mm)Width - Crated (inches)42 (1067 mm)Depth - Crated (inches)42 (1067 mm)                                                                                                                                                                                                                                                                                                       | Depth (inches) (less doors)     | 32 (813 mm)         |
| Clear Half Door Height (inches)27 ½ (699 mm)Height, Overall (inches)<br>(including 6" legs)83 ¼ (2115 mm)Number of Doors2Number of Shelves3Shelf Area (square feet)24.4 (2.3 sq m) <b>REFRIGERANT DATA</b> 2Condensing Unit Size (H.P.)1Capacity (BTU per hour)*1840 <b>ELECTRICAL DATA</b> 115/60/1 (220/50/1)Feed Wires (including ground)3Total Amps (International)5.2 (2.6)10 ft. Cord/Plug [attached]<br>(International)Yes<br>(No)SHIPPING DATA1Height - Crated (inches)85 ½ (2172 mm)Width - Crated (inches)42 (1067 mm)Depth - Crated (inches)42 (1067 mm)                                                                                                                                                                                                                                                                                                                                                                                                     | Depth (inches) (doors open 90°) | 66 (1676 mm)        |
| Height, Overall (inches)<br>(including 6" legs)83 ¼ (2115 mm)Number of Doors2Number of Shelves3Shelf Area (square feet)24.4 (2.3 sq m) <b>REFRIGERANT DATA</b>                                                                                                                                                                                                                                                                                                                                                                                                                                                                                                                                                                                                                                                                                                                                                                                                          | Clear Door Width (inches)       | 29 5⁄8 (752 mm)     |
| (including 6" legs)83 ¼ (2115 mm)Number of Doors2Number of Shelves3Shelf Area (square feet)24.4 (2.3 sq m)REFRIGERANT DATA2Condensing Unit Size (H.P.)1Capacity (BTU per hour)*1840ELECTRICAL DATA115/60/1 (220/50/1)Feed Wires (including ground)3Total Amps (International)8.4 (5.7)Defrost Amps (International)5.2 (2.6)10 ft. Cord/Plug [attached]Yes<br>(No)SHIPPING DATA115/2 (2172 mm)Width - Crated (inches)42 (1067 mm)Depth - Crated (inches)42 (1067 mm)                                                                                                                                                                                                                                                                                                                                                                                                                                                                                                     | Clear Half Door Height (inches) | 27 ½ (699 mm)       |
| Number of Shelves3Shelf Area (square feet)24.4 (2.3 sq m)REFRIGERANT DATACondensing Unit Size (H.P.)1Capacity (BTU per hour)*1840ELECTRICAL DATAVoltage (International)115/60/1 (220/50/1)Feed Wires (including ground)3Total Amps (International)8.4 (5.7)Defrost Amps (International)5.2 (2.6)10 ft. Cord/Plug [attached]<br>(International)Yes<br>(No)SHIPPING DATAHeight - Crated (inches)42 (1067 mm)Depth - Crated (inches)42 (1067 mm)                                                                                                                                                                                                                                                                                                                                                                                                                                                                                                                           | <b>č</b> , ( ,                  | 83 ¼ (2115 mm)      |
| Shelf Area (square feet)24.4 (2.3 sq m)REFRIGERANT DATA1Condensing Unit Size (H.P.)1Capacity (BTU per hour)*1840ELECTRICAL DATA115/60/1 (220/50/1)Voltage (International)115/60/1 (220/50/1)Feed Wires (including ground)3Total Amps (International)8.4 (5.7)Defrost Amps (International)5.2 (2.6)10 ft. Cord/Plug [attached]<br>(International)Yes<br>(No)SHIPPING DATAYes<br>(No)Width - Crated (inches)85 ½ (2172 mm)Width - Crated (inches)42 (1067 mm)Depth - Crated (inches)42 (1067 mm)                                                                                                                                                                                                                                                                                                                                                                                                                                                                          | Number of Doors                 | 2                   |
| REFRIGERANT DATACondensing Unit Size (H.P.)1Capacity (BTU per hour)*1840ELECTRICAL DATA115/60/1 (220/50/1)Feed Wires (including ground)3Total Amps (International)8.4 (5.7)Defrost Amps (International)5.2 (2.6)10 ft. Cord/Plug [attached]<br>(International)Yes<br>(No)SHIPPING DATA112/20172 mm)Width - Crated (inches)42 (1067 mm)Depth - Crated (inches)42 (1067 mm)                                                                                                                                                                                                                                                                                                                                                                                                                                                                                                                                                                                               | Number of Shelves               | 3                   |
| Condensing Unit Size (H.P.)1Capacity (BTU per hour)*1840ELECTRICAL DATA115/60/1 (220/50/1)Voltage (International)115/60/1 (220/50/1)Feed Wires (including ground)3Total Amps (International)8.4 (5.7)Defrost Amps (International)5.2 (2.6)10 ft. Cord/Plug [attached]<br>(International)Yes<br>(No)SHIPPING DATAHeight - Crated (inches)Width - Crated (inches)42 (1067 mm)Depth - Crated (inches)42 (1067 mm)                                                                                                                                                                                                                                                                                                                                                                                                                                                                                                                                                          | Shelf Area (square feet)        | 24.4 (2.3 sq m)     |
| Capacity (BTU per hour)* 1840   ELECTRICAL DATA 115/60/1 (220/50/1)   Voltage (International) 115/60/1 (220/50/1)   Feed Wires (including ground) 3   Total Amps (International) 8.4 (5.7)   Defrost Amps (International) 5.2 (2.6)   10 ft. Cord/Plug [attached] Yes<br>(No)   SHIPPING DATA 115/60/1 (220/50/1)   Width - Crated (inches) 8.4 (5.7)   Depth - Crated (inches) 42 (1067 mm)                                                                                                                                                                                                                                                                                                                                                                                                                                                                                                                                                                            | REFRIGERANT DATA                |                     |
| ELECTRICAL DATAVoltage (International)115/60/1 (220/50/1)Feed Wires (including ground)3Total Amps (International)8.4 (5.7)Defrost Amps (International)5.2 (2.6)10 ft. Cord/Plug [attached]Yes<br>(No)SHIPPING DATAHeight - Crated (inches)85 ½ (2172 mm)Width - Crated (inches)42 (1067 mm)Depth - Crated (inches)42 (1067 mm)                                                                                                                                                                                                                                                                                                                                                                                                                                                                                                                                                                                                                                          | Condensing Unit Size (H.P.)     | 1                   |
| Voltage (International)115/60/1 (220/50/1)Feed Wires (including ground)3Total Amps (International)8.4 (5.7)Defrost Amps (International)5.2 (2.6)10 ft. Cord/Plug [attached]Yes<br>(No)SHIPPING DATAHeight - Crated (inches)85 ½ (2172 mm)Width - Crated (inches)42 (1067 mm)Depth - Crated (inches)42 (1067 mm)                                                                                                                                                                                                                                                                                                                                                                                                                                                                                                                                                                                                                                                         | Capacity (BTU per hour)*        | 1840                |
| Feed Wires (including ground)3Total Amps (International)8.4 (5.7)Defrost Amps (International)5.2 (2.6)10 ft. Cord/Plug [attached]<br>(International)Yes<br>(No)SHIPPING DATAHeight - Crated (inches)85 ½ (2172 mm)Width - Crated (inches)42 (1067 mm)Depth - Crated (inches)42 (1067 mm)                                                                                                                                                                                                                                                                                                                                                                                                                                                                                                                                                                                                                                                                                | ELECTRICAL DATA                 |                     |
| Total Amps (International)8.4 (5.7)Defrost Amps (International)5.2 (2.6)10 ft. Cord/Plug [attached]Yes<br>(No)SHIPPING DATAHeight - Crated (inches)85 ½ (2172 mm)Width - Crated (inches)42 (1067 mm)Depth - Crated (inches)42 (1067 mm)                                                                                                                                                                                                                                                                                                                                                                                                                                                                                                                                                                                                                                                                                                                                 | Voltage (International)         | 115/60/1 (220/50/1) |
| Defrost Amps (International)5.2 (2.6)10 ft. Cord/Plug [attached]Yes<br>(No)SHIPPING DATAKorrelHeight - Crated (inches)85 ½ (2172 mm)Width - Crated (inches)42 (1067 mm)Depth - Crated (inches)42 (1067 mm)                                                                                                                                                                                                                                                                                                                                                                                                                                                                                                                                                                                                                                                                                                                                                              | Feed Wires (including ground)   | 3                   |
| 10 ft. Cord/Plug [attached]Yes<br>(No)SHIPPING DATAYes<br>(No)Height - Crated (inches)85 ½ (2172 mm)Width - Crated (inches)42 (1067 mm)Depth - Crated (inches)42 (1067 mm)                                                                                                                                                                                                                                                                                                                                                                                                                                                                                                                                                                                                                                                                                                                                                                                              | Total Amps (International)      | 8.4 (5.7)           |
| (International)(No)SHIPPING DATAHeight - Crated (inches)85 ½ (2172 mm)Width - Crated (inches)42 (1067 mm)Depth - Crated (inches)42 (1067 mm)                                                                                                                                                                                                                                                                                                                                                                                                                                                                                                                                                                                                                                                                                                                                                                                                                            | Defrost Amps (International)    | 5.2 (2.6)           |
| Height - Crated (inches)85 ½ (2172 mm)Width - Crated (inches)42 (1067 mm)Depth - Crated (inches)42 (1067 mm)                                                                                                                                                                                                                                                                                                                                                                                                                                                                                                                                                                                                                                                                                                                                                                                                                                                            |                                 |                     |
| Width - Crated (inches)42 (1067 mm)Depth - Crated (inches)42 (1067 mm)                                                                                                                                                                                                                                                                                                                                                                                                                                                                                                                                                                                                                                                                                                                                                                                                                                                                                                  | SHIPPING DATA                   |                     |
| Depth - Crated (inches) 42 (1067 mm)                                                                                                                                                                                                                                                                                                                                                                                                                                                                                                                                                                                                                                                                                                                                                                                                                                                                                                                                    | Height - Crated (inches)        | 85 ½ (2172 mm)      |
|                                                                                                                                                                                                                                                                                                                                                                                                                                                                                                                                                                                                                                                                                                                                                                                                                                                                                                                                                                         | Width - Crated (inches)         | 42 (1067 mm)        |
| Volume - Crated (cubic feet) 87 (2464 cu l)                                                                                                                                                                                                                                                                                                                                                                                                                                                                                                                                                                                                                                                                                                                                                                                                                                                                                                                             | Depth - Crated (inches)         | 42 (1067 mm)        |
| . , , , ,                                                                                                                                                                                                                                                                                                                                                                                                                                                                                                                                                                                                                                                                                                                                                                                                                                                                                                                                                               | Volume - Crated (cubic feet)    | 87 (2464 cu l)      |
| Weight Std - Crated (pounds) 455 (206 kg)                                                                                                                                                                                                                                                                                                                                                                                                                                                                                                                                                                                                                                                                                                                                                                                                                                                                                                                               |                                 |                     |
| Weight SS - Crated (pounds) 515 (234 kg)                                                                                                                                                                                                                                                                                                                                                                                                                                                                                                                                                                                                                                                                                                                                                                                                                                                                                                                                | Weight Std - Crated (pounds)    | 455 (206 kg)        |