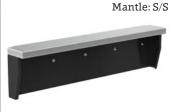

Fire Decks come standard with a stainless steel (S/S) mantle and S/S mantle bracket. Fire Deck ovens can also be ordered with the optional black granite mantle and/or powder coat mantle bracket.

Another alternative is to supply your own appropriate mantle stone, utilizing the S/S mantle bracket or the optional powder coat mantle bracket.

Mantle Bracket: S/S

Mantle Bracket: S/S

Mantle Bracket: Black Powder Coat Finish

Mantle Bracket: Black Powder Coat Finish

|                  | Mantle Dimensions |        |      |
|------------------|-------------------|--------|------|
| Fire Deck Series | Н                 | W      | D    |
| WS-FD-6045       | 14.75"            | 37.5"  | 7.5" |
| WS-FD-8645       |                   | 59.75" |      |
| WS-FD-9660       | 14.75"            | 57.75" |      |
| WS-FD-11260      |                   |        |      |
| WS-FD-9690       | 15.25"            | 62.25" |      |
| WS-FD-11275      |                   |        |      |
| WS-FD-11290      |                   |        |      |