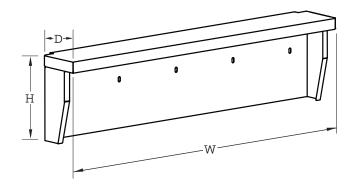

Mantle Bracket: S/S

Mantle Bracket: S/S

Mantle Bracket: Black Powder Coat Finish

Mantle Bracket: Black Powder Coat Finish

|                  | Mantle Dimensions |        |      |
|------------------|-------------------|--------|------|
| Fire Deck Series | Н                 | W      | D    |
| WS-FD-6045       | 14.75"            | 37.5"  | 7.5" |
| WS-FD-8645       |                   | 59.75" |      |
| WS-FD-9660       | 14.75"            | 57.75" |      |
| WS-FD-11260      |                   |        |      |
| WS-FD-9690       | 15.25"            | 62.25" |      |
| WS-FD-11275      |                   |        |      |
| WS-FD-11290      |                   |        |      |