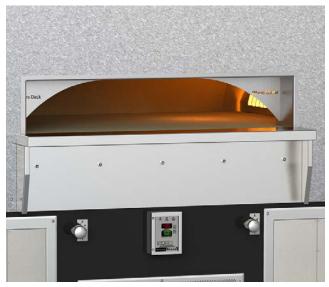

## FIRE DECK SERIES - OVEN MANTLES

The Oven Mantle extends the working surface at the doorway of the oven, providing a staging area for dishes going into the oven or a holding area for cooked items awaiting service.

If you're planning to incorporate your Fire Deck Series oven into a kitchen design by applying facade materials, please visit the Facade Tutorials section on the Wood Stone website.

WS-FD-9660 model with stainless steel Mantle and stainless steel Mantle Bracket shown.