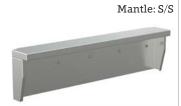

Fire Decks come standard with a stainless steel (S/S) mantle and S/S mantle bracket. Fire Deck ovens can also be ordered with the optional black granite mantle and/or powder coat mantle bracket.

Another alternative is to supply your own appropriate mantle stone, utilizing the S/S mantle bracket or the optional powder coat mantle bracket.

Mantle Bracket: S/S

Mantle Bracket: S/S

Mantle Bracket: Black Powder Coat Finish

Mantle Bracket: Black Powder Coat Finish

|                  | Mantle Dimensions |        |      |
|------------------|-------------------|--------|------|
| Fire Deck Series | Н                 | W      | D    |
| WS-FD-6045       | 14.75"            | 37.5"  | 7.5" |
| WS-FD-8645       |                   | 59.75" |      |
| WS-FD-9660       | 14.75"            | 57.75" |      |
| WS-FD-11260      |                   |        |      |
| WS-FD-9690       | 15.25"            | 62.25" |      |
| WS-FD-11275      |                   |        |      |
| WS-FD-11290      |                   |        |      |