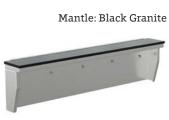

Fire Decks come standard with a stainless steel (S/S) mantle and S/S mantle bracket. Fire Deck ovens can also be ordered with the optional black granite mantle and/or powder coat mantle bracket.

Another alternative is to supply your own appropriate mantle stone, utilizing the S/S mantle bracket or the optional powder coat mantle bracket.

Mantle Bracket: S/S

Mantle Bracket: S/S

Mantle Bracket: Black Powder Coat Finish

Mantle Bracket: Black Powder Coat Finish

|                  | Mantle Dimensions |        |      |
|------------------|-------------------|--------|------|
| Fire Deck Series | Н                 | W      | D    |
| WS-FD-6045       | 14.75"            | 37.5"  | 7.5" |
| WS-FD-8645       |                   | 59.75" |      |
| WS-FD-9660       | 14.75"            | 57.75" |      |
| WS-FD-11260      |                   |        |      |
| WS-FD-9690       | 15.25"            | 62.25" |      |
| WS-FD-11275      |                   |        |      |
| WS-FD-11290      |                   |        |      |