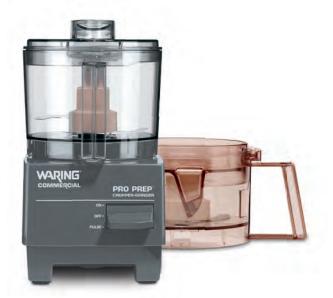

## Pro Prep<sup>®</sup> Chopper Grinder WCG75

- 3-cup capacity
- Powerful, high-speed, 2-pole induction motor, 3/4 HP
- 2 separate bowl and blade assemblies one for grinding, one for chopping

Limited One-Year Warranty

120V, 60 Hz, 5-15P 🕕

cULus