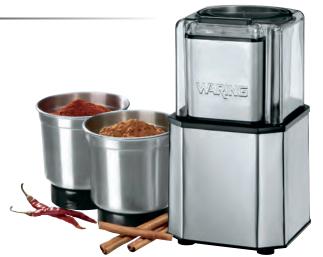

## 1-Cup Electric Spice Grinder **WSG30**

- Finely grinds cinnamon sticks, nutmeg, peppercorns and much more in seconds
- High-performance, commercial-grade motor 19,000 RPM
- Heavy-duty, brushed stainless steel housing with safety interlock lid
- PULSE actuation to easily manage consistency of grind
- Includes 3 fully removable and dishwasher-safe stainless steel grinding bowls with convenient storage lids
- Durable stainless steel blades
- 175W, 120V, 60 Hz, 5-15P 🕕

Limited One-Year Warranty cETLUS, NSF