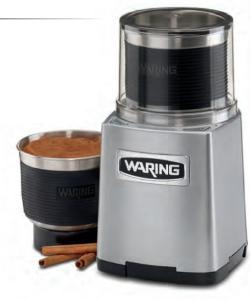

## 3-Cup Electric Power Grinder – Wet/Dry **WSG60**

- High-performance, 1 HP commercial-grade motor 20,000 RPM
- Heavy-duty die-cast housing
- 3-cup capacity
- Upper housing safety interlock
- PULSE actuation to easily manage consistency of grind
- Durable stainless steel blades
- Perfect for peppercorns, cinnamon, nuts, garlic, herbs, and other dry and wet blends
- Includes 2 fully removable and dishwasher-safe stainless steel grinding bowls with convenient storage lids

120V, 60 Hz, 5-15P 🚺

Limited One-Year Warranty ETLUS, NSF