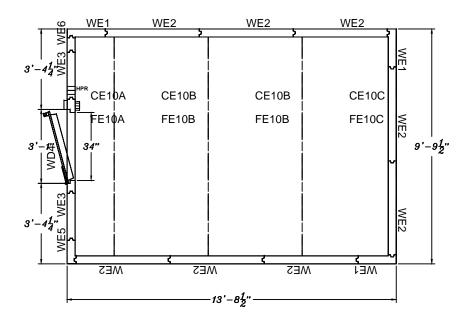

Materials:

ExtMetal:Galvalume IntMetal:Galvalume Foam:Extruded 4in.

Legend

Freezer: 13'-8 1/2" x 9'-9 1/2" x 7'-6"

Scale: 1/4"= 1'

by U.S. Cooler

401 DELAWARE ST. \* QUINCY, IL 62301 TEL 217-228-2421 \* 800-521-2665 \* FAX 217-228-2424

CUSTOMER

JOB# P.O.# DRAWN 04/03/2020 C.G. 1.0 DWG. REF FO1014FL APV.

To aid in packing, please indicate with an X the corner where installation will be starting.