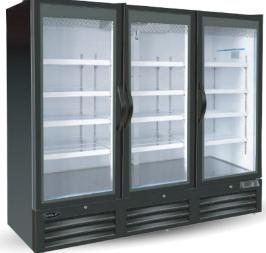

**KGR-78** 

The KGR glass door refrigerator swing door series are designed to provide a balance between functionality, energy efficiency, and merchandising appeal. The KGR cooler merchandisers are your reliable solution for operators that must showcase and store their products efficiently while maintaining optimal refrigeration conditions.

## KGR-26 | KGR-52 | KGR-78