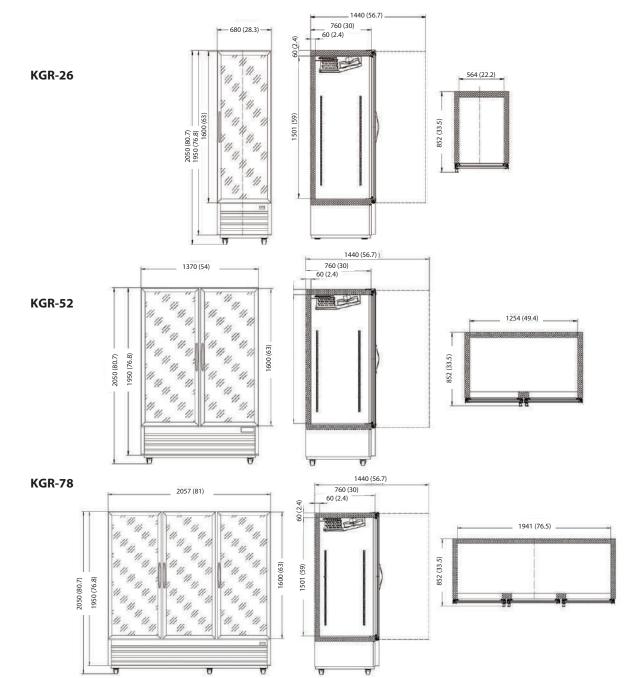

# KGR-26 | KGR-52 | KGR-78

| MODEL  | V/Hz/Ph   | AMPS | WATTS        | PLUG<br>TYPE | COMPRESSOR<br>SIZE (HP) | REFRIGERANT<br>TYPE | INTERNAL<br>DIMENSIONS (In) | UNIT DIMENSIONS<br>WITH CASTERS (In) | NET<br>CAPACITY (CuFt) | SHIP<br>WEIGHT (LB) |     | SHELF<br>QTY |
|--------|-----------|------|--------------|--------------|-------------------------|---------------------|-----------------------------|--------------------------------------|------------------------|---------------------|-----|--------------|
| KGR-26 | 115V/60Hz | 3    | 1.80 kWh/day | 5-15P        | 1/5                     | R290                | 22.2 x 27.5 x 59            | 26.75 x 31.87 x 80.7                 | 22.7                   | 330                 | 291 | 4            |
| KGR-52 | 115V/60Hz | 4.5  | 2.91 kWh/day | 5-15P        | 1/3                     | R290                | 49.3 x 27.5 x 59            | 53.93 x 31.87 x 80.7                 | 49.3                   | 538                 | 472 | 8            |
| KGR-78 | 115V/60Hz | 7.5  | 4.05 kWh/day | 5-15P        | 1/2                     | R290                | 76.4 x 27.5 x 59            | 81 x 31.87 x 80.7                    | 75.5                   | 739                 | 662 | 12           |