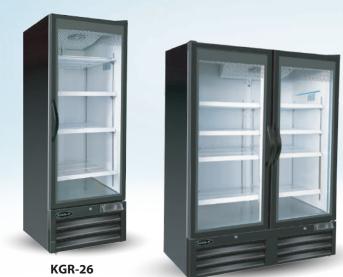

### Glass Door Refrigerator Swing Door Series - Full Vision

## KGR-26 | KGR-52 | KGR-78

#### **Durable Design**

- Full length tempered glass doors which allow for greater product visibility and increased load capacity
- Modern & attractive appearance for any kitchen, C-Store, service station, etc.
- Black exterior baked enamel steel finish
- White interior baked enamel steel finish
- Interior base in stainless steel finish
- Heavy-duty polyethylene coated adjustable wire shelves(four shelves per door)
- Fits full size 18" x 26" pans
- Locking glass doors are ergonomically designed and self-closing with easy grab handles