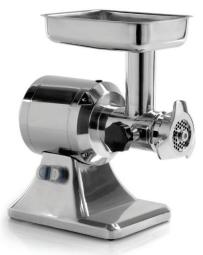

## **MEAT GRINDERS**

MCL12E

- Structured in polished pressure die cast aluminum alloy
- Elegant stainless steel motor cover
- Oil immersed gears made from hardened steel
- Ventilated motor with thermal protection included
- Easy-removable mincing unit in nickel plated cast iron
- Stainless steel tray and hub included
- 1/4" plate included
- Optional Plates available 3/16" (4.5 mm) and 5/16" (8 mm)