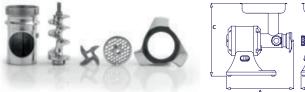

## **MEAT GRINDERS**

MCL12E

- Structured in polished pressure die cast aluminum alloy
- Elegant stainless steel motor cover
- Oil immersed gears made from hardened steel
- Ventilated motor with thermal protection included
- Easy-removable mincing unit in nickel plated cast iron
- Stainless steel tray and hub included
- 1/4" plate included
- Optional Plates available 3/16" (4.5 mm) and 5/16" (8 mm)