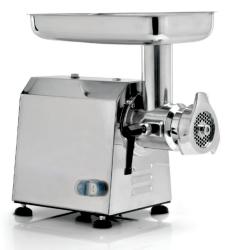

MCC22E

| SPECIFICATIONS      |                                           |                                           |                                    |
|---------------------|-------------------------------------------|-------------------------------------------|------------------------------------|
|                     | MCL12E                                    | MCC22E                                    | MCC32S                             |
| Voltage             | 110V / 60Hz                               | 110V / 60Hz                               | 220V / 60 Hz                       |
| Motor Power         | 1 HP                                      | 1.5 HP                                    | 3 HP                               |
| Grinder RPM         | 200 RPM                                   | 140 RPM                                   | 140 RPM                            |
| Production per Hour | 440 lbs                                   | 660 lbs                                   | 1,325 lbs                          |
| Hub size            | #12                                       | #22                                       | #32                                |
| Standard plate      | 1⁄4" (6 mm)                               | 1⁄4" (6 mm)                               | 1⁄4" (6 mm)                        |
| Feed pan            | 10 x 8"                                   | 13 x 8"                                   | 16 x 12"                           |
| Net weight          | 42 lbs                                    | 55 lbs                                    | 115 lbs                            |
| Product Dimensions  | 14-1/4" (A) x 8-3/4" (B)<br>x 17-1/4" (C) | 17-1/4" (A) x 8-1/2" (B)<br>x 17-1/4" (C) | 18-3/4" (A) x 12" (B)<br>x 22" (C) |
| Shipping Weight     | 46 lbs                                    | 59 lbs                                    | 121 lbs                            |
| Shipping Dimensions | 18" x 10" x 18"                           | 19" x 12" x 21"                           | 24-1/2" x 17" x 25-1/2"            |