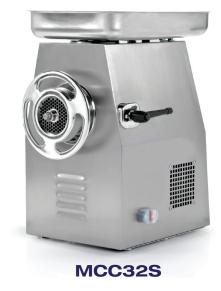

MCC22E

| SPECIFICATIONS      |                                           |                                           |                                    |
|---------------------|-------------------------------------------|-------------------------------------------|------------------------------------|
|                     | MCL12E                                    | MCC22E                                    | MCC32S                             |
| Voltage             | 110V / 60Hz                               | 110V / 60Hz                               | 220V / 60 Hz                       |
| Motor Power         | 1 HP                                      | 1.5 HP                                    | 3 HP                               |
| Grinder RPM         | 200 RPM                                   | 140 RPM                                   | 140 RPM                            |
| Production per Hour | 440 lbs                                   | 660 lbs                                   | 1,325 lbs                          |
| Hub size            | #12                                       | #22                                       | #32                                |
| Standard plate      | 1⁄4" (6 mm)                               | 1⁄4" (6 mm)                               | 1⁄4" (6 mm)                        |
| Feed pan            | 10 x 8"                                   | 13 x 8"                                   | 16 x 12"                           |
| Net weight          | 42 lbs                                    | 55 lbs                                    | 115 lbs                            |
| Product Dimensions  | 14-1/4" (A) x 8-3/4" (B)<br>x 17-1/4" (C) | 17-1/4" (A) x 8-1/2" (B)<br>x 17-1/4" (C) | 18-3/4" (A) x 12" (B)<br>x 22" (C) |
| Shipping Weight     | 46 lbs                                    | 59 lbs                                    | 121 lbs                            |
| Shipping Dimensions | 18" x 10" x 18"                           | 19" x 12" x 21"                           | 24-1/2" x 17" x 25-1/2"            |