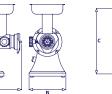

MCC22E

| SPECIFICATIONS      |                                           |                                           |                                    |
|---------------------|-------------------------------------------|-------------------------------------------|------------------------------------|
|                     | MCL12E                                    | MCC22E                                    | MCC32S                             |
| Voltage             | 110V / 60Hz                               | 110V / 60Hz                               | 220V / 60 Hz                       |
| Motor Power         | 1 HP                                      | 1.5 HP                                    | 3 HP                               |
| Grinder RPM         | 200 RPM                                   | 140 RPM                                   | 140 RPM                            |
| Production per Hour | 440 lbs                                   | 660 lbs                                   | 1,325 lbs                          |
| Hub size            | #12                                       | #22                                       | #32                                |
| Standard plate      | 1⁄4" (6 mm)                               | 1⁄4" (6 mm)                               | 1⁄4" (6 mm)                        |
| Feed pan            | 10 x 8"                                   | 13 x 8"                                   | 16 x 12"                           |
| Net weight          | 42 lbs                                    | 55 lbs                                    | 115 lbs                            |
| Product Dimensions  | 14-1/4" (A) x 8-3/4" (B)<br>x 17-1/4" (C) | 17-1/4" (A) x 8-1/2" (B)<br>x 17-1/4" (C) | 18-3/4" (A) x 12" (B)<br>x 22" (C) |
| Shipping Weight     | 46 lbs                                    | 59 lbs                                    | 121 lbs                            |
| Shipping Dimensions | 18" x 10" x 18"                           | 19" x 12" x 21"                           | 24-1/2" x 17" x 25-1/2"            |