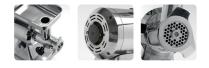

## **MEAT GRINDERS**

MCL12E

- Structured in polished pressure die cast aluminum alloy
- Elegant stainless steel motor cover
- Oil immersed gears made from hardened steel
- Ventilated motor with thermal protection included
- Easy-removable mincing unit in nickel plated cast iron
- Stainless steel tray and hub included
- 1/4" plate included
- Optional Plates available 3/16" (4.5 mm) and 5/16" (8 mm)