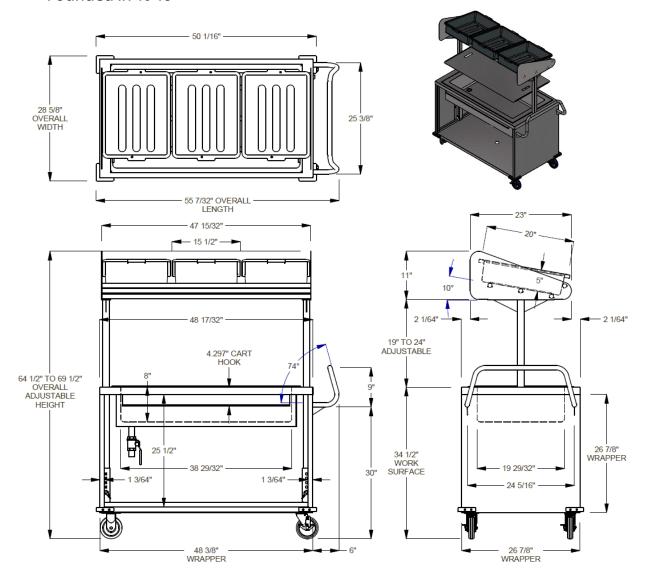

## Founded in 1946

| Model<br>Number        | Order#  | Overall Dimensions |        |        | Approx. |  |
|------------------------|---------|--------------------|--------|--------|---------|--|
|                        |         | Width              | Length | Height | Ship Wt |  |
|                        |         | (in)               | (in)   | (in)   | (lb)    |  |
| SS-BC-2748-INSULIB-TOS | 1152356 | 28.6               | 55.2   | 69.5   | 230     |  |
| Tub Dimensions         |         |                    |        |        |         |  |
| WHPL-5K                | -       | 15.5               | 20     | 5      | -       |  |

#### **Caster Information:**

(2) 5" Swivel Polyurethane Casters with Brakes

(2) 5" Rigid Polyurethane Casters

Freight Class: 250

In line with our policy to continually improve our products, Winholt reserves the right to change materials and specifications without notice.