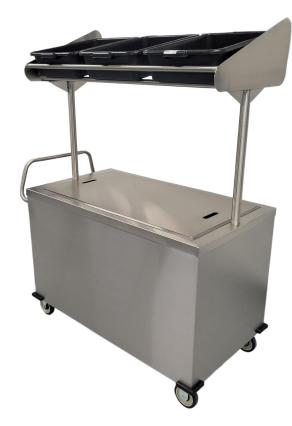

# Vending Merchandiser Kiosk Grab & Go Cart

Mobile serving cart that can be used in schools, stadiums or any hospitality venue.

### **Features:**

- Constructed of all welded stainless steel, specifically engineered to effectively support magnetic branding and logos
- Lifetime Warranty Against Rust
- (3) WHPL-5K Polypropylene tubs provided
- Insulated 8" deep removable ice bin with 1" recessed drain valve. Bin holds (3) standard 12" x 20" pans.
- 5" Adjustable over shelf rack
- Removable stainless steel cover with end bumpers to prevent scratching
- Adjustable over shelf has a pin system for better sturdiness and evenness
- Includes hook to hold cover in back of the unit when not in use.
- Ergonomic handle
- (4) Lower corner bumpers
- Maneuvers easily on polyurethane casters, (2) rigid and (2) swivel with brakes.

#### **Benefits:**

- Great for refrigerated items such as fruit, yogurt, and pastries.
- Insulated design keeps food cold
- Adjustable overshelf allows for conforming to needs and surroundings
- Sanitary and easy to clean
- Safely and efficiently transport product.