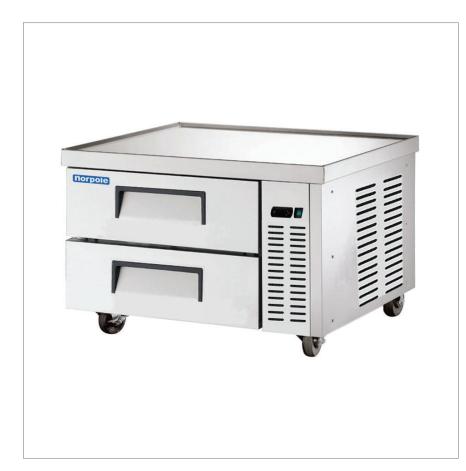

### 36" Chef Base Refrigerator ◆ NPCB-36

#### **Standard Features**

- Stainless steel series 430 exterior
- Stainless steel series 304 interior
- Side mounted compressor
- Optional 3-inch legs
- LED digital temperature display
- Self contained system, simple plug installation
- Heavy-duty caster wheels

| Technical Specifications    |                            |  |
|-----------------------------|----------------------------|--|
| Product Classification      | Refrigerator               |  |
| Climate Class               | N                          |  |
| Number of Drawers           | 2                          |  |
| External Cabinet Material   | 430 Stainless Steel        |  |
| Internal Cabinet Material   | 304 Stainless Steel        |  |
| Type of Refrigeration Agent | R-290                      |  |
| Type of Temperature Control | Digital                    |  |
| Temperature Range °C        | 0°C to 5°C                 |  |
| Temperature Range °F        | 32°F to 41°F               |  |
| Voltage / Frequency         | 115V / 60Hz                |  |
| Amp                         | 4.0                        |  |
| Compressor HP               | 1/5                        |  |
| Type of Insulation          | 2.5-Inch Polyurethane Foam |  |
| Door Handle                 | Partial Length             |  |
| Pan Capacity                | (2) 1/1 , (6) 1/6          |  |