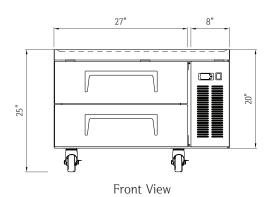

### 36" Chef Base Refrigerator ◆ NPCB-36

Plug Type: (NEMA) 5-15P

Top View

Side Section

| Dimensions                                    |                 |  |
|-----------------------------------------------|-----------------|--|
| External Width                                | 36 in           |  |
| External Depth                                | 32 in           |  |
| External Height                               | 26 in           |  |
| Shipping Dimensions (W $\times$ D $\times$ H) | 39 x 35 x 28 in |  |

| Weight       |          |
|--------------|----------|
| Gross Weight | 218 lbs. |

| Capacity                      |                   |  |
|-------------------------------|-------------------|--|
| Gross Capacity                | 7 cu. ft.         |  |
| Drawers                       | 2                 |  |
| Drawer Dimensions (W x D x H) | 21.77 x 20 x 4 in |  |