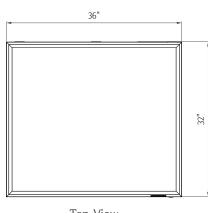

### 36" Chef Base Refrigerator ◆ NPCB-36

Plug Type: (NEMA) 5-15P

Top View

Side Section

| Dimensions                                    |                 |  |
|-----------------------------------------------|-----------------|--|
| External Width                                | 36 in           |  |
| External Depth                                | 32 in           |  |
| External Height                               | 26 in           |  |
| Shipping Dimensions (W $\times$ D $\times$ H) | 39 x 35 x 28 in |  |