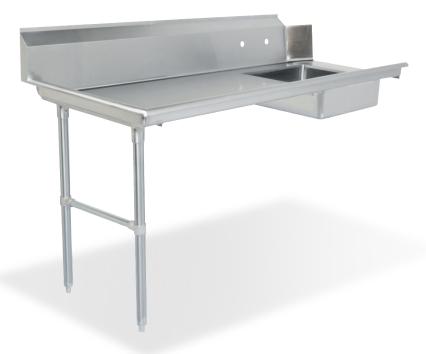

## 16 Gauge Stainless Steel Soiled Dishtables

FEATURES

steel

- Stainless Steel Legs with Cross Bracing Made of 18-gauge, 202 Stainless Steel
- 1" Adjustable stainless steel bullet feet for added stability
- 3 1/2" Drain Basket Included