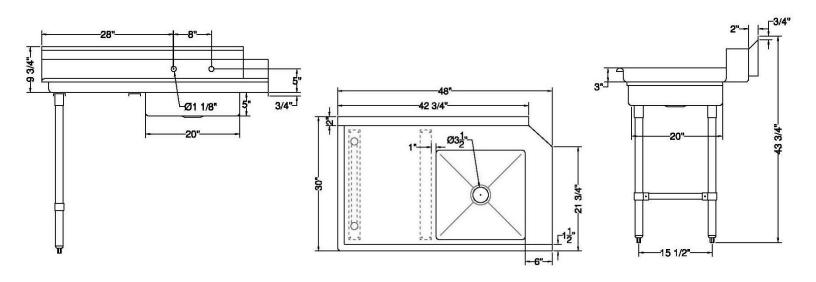

| ITEM          | Length | Width | Overall<br>Hight | Back Splash<br>Hight | Machine<br>Lip | Back Splash<br>Length | Rolled Edge<br>Hight | Rolled Edge<br>Hight | Back Splash<br>Depth |
|---------------|--------|-------|------------------|----------------------|----------------|-----------------------|----------------------|----------------------|----------------------|
| SWSDT-<br>48L | 48"    | 30"   | 43 3/4"          | 9 3/4"               | 21 3/4"        | 42 3/4"               | 1 1/2"               | 3"                   | 2"                   |