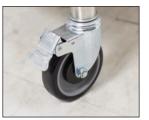

# **MIXER/SLICER STAND**

MT-SS-250C

**Heavy Duty Casters** With Brakes On All Four Legs

Welded Undershelf

### **FEATURES:**

Square edge on all 4 sides.

Welded Undershelf. Fully welded set-up.

4 Heavy Duty Casters all with brakes.

#### **MATERIAL:**

TOP is 14 gauge, Type "304" Series stainless steel.

SHELF is 18 gauge, Type "304" Series stainless steel.

LEGS are 1 5/8" diameter stainless steel with stainless heavy duty casters.