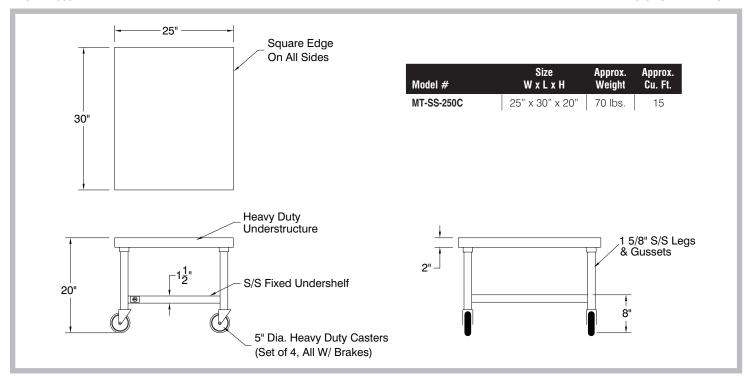

# **MIXER/SLICER STAND**

MT-SS-250C

**Heavy Duty Casters** With Brakes On All Four Legs

Welded Undershelf

### **FEATURES:**

Square edge on all 4 sides.

Welded Undershelf. Fully welded set-up.

4 Heavy Duty Casters all with brakes.

#### **CONSTRUCTION:**

All TIG welded. Exposed weld areas finished to match adjacent surfaces.

Entire Top is mechanically polished to a satin finish and is sound deadened.

Heavy duty welded stainless steel under structure.

Undershelf welded to legs.

#### **MATERIAL:**

TOP is 14 gauge, Type "304" Series stainless steel.

SHELF is 18 gauge, Type "304" Series stainless steel.

LEGS are 1 5/8" diameter stainless steel with stainless heavy duty casters.

# DETAILS and SPECIFICATIONS

TOL ± .500" ALL DIMENSIONS ARE TYPICAL