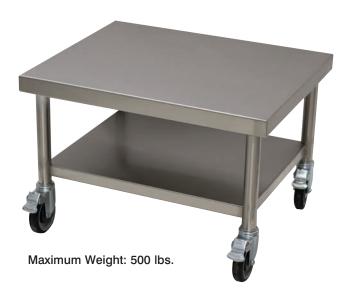

# **MIXER/SLICER STAND**

MT-SS-250C

**Heavy Duty Casters** With Brakes On All Four Legs

Welded Undershelf

### **FEATURES:**

Square edge on all 4 sides.

Welded Undershelf. Fully welded set-up.

4 Heavy Duty Casters all with brakes.

#### **CONSTRUCTION:**

All TIG welded. Exposed weld areas finished to match adjacent surfaces.

Entire Top is mechanically polished to a satin finish and is sound deadened.

Heavy duty welded stainless steel under structure.

Undershelf welded to legs.

#### **MATERIAL:**

TOP is 14 gauge, Type "304" Series stainless steel.

SHELF is 18 gauge, Type "304" Series stainless steel.

LEGS are 1 5/8" diameter stainless steel with stainless heavy duty casters.