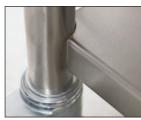

#### **CONSTRUCTION:**

All TIG welded. Exposed weld areas finished to match adjacent surfaces.

Entire Top is mechanically polished to a satin finish and is sound deadened.

Heavy duty welded stainless steel under structure.

Undershelf welded to legs.

#### **MATERIAL:**

TOP is 14 gauge, Type "304" Series stainless steel.

SHELF is 18 gauge, Type "304" Series stainless steel.

LEGS are 1 5/8" diameter stainless steel with stainless heavy duty casters.