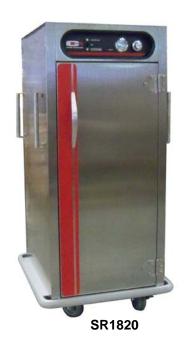

#### **FULL and HALF SIZE CABINETS:**

<u>Full Size SR1820</u>: Twelve pairs of universal adjustable tray slides to accommodate up to twelve 18"x26" or twenty-four 12"x20"x2.5" pans Half-Size SR188: Six pairs of universal adjustable tray slides on 1-3/4" centers to accommodate up to six 18"x26" or twelve 12"x20"x2.5" pans