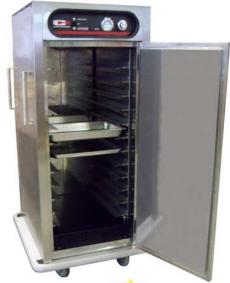

## **Heat Retention Transport Carts**

Get dependable, consistent, safe heat... anywhere, anytime. Simply charge the EnduraHeat system for one hour, load your food, unplug and go. It's that simple. And, because it's built by Carter-Hoffmann, you know it's designed for years of trouble-free operation and has the quality stainless steel construction and added features that have made Carter-Hoffmann a leader in transport carts for more than 60 years.

### **FEATURES**

- Operates on EnduraHeat mode or standard convection heat mode
- All welded stainless steel construction for easy cleaning and long life
- All swivel balloon casters in wheel-ahead configuration for a smooth ride
- Recessed, easy to operate, controls
- Recessed, gasketless door with magnetic closure
- Stainless steel push handles and lockable transport latch

#### **FULL and HALF SIZE CABINETS:**

<u>Full Size SR1820</u>: Twelve pairs of universal adjustable tray slides to accommodate up to twelve 18"x26" or twenty-four 12"x20"x2.5" pans Half-Size SR188: Six pairs of universal adjustable tray slides on 1-3/4" centers to accommodate up to six 18"x26" or twelve 12"x20"x2.5" pans