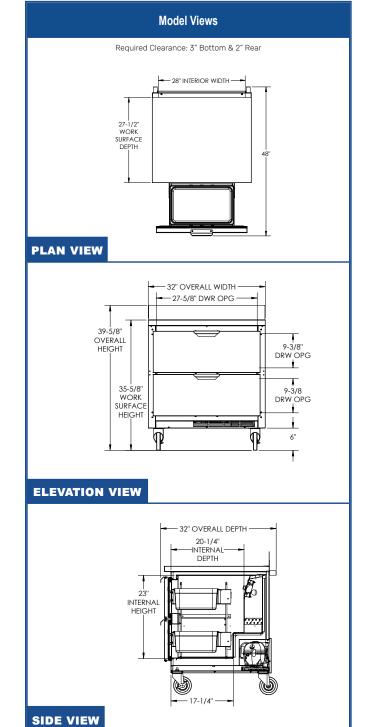

3779 Champion Blvd., Winston-Salem, NC 27105 1-888-845-9800 Fax: 1-336-245-6453 Beverage-Air.com Sales@bevair.com

| EXTERNAL DIMENSIONAL DATAWidth Overall32"Depth Overall with Handle & Bumper32"Height Overall with 6" Casters39 %"Number of Drawers2Depth with Drawer Extended48"Drawer Openings(2) 27 %" x 9 %"INTERNAL DIMENSIONAL DATA7.2Internal Udth Overall (in)28"Internal Width Overall (in)17 ¼"Internal Depth Overall (in)17 ¼"Internal Height Overall (in)23"ELECTRICAL DATA7.2Full Load Amperes2.0REFRIGERATION DATA116Horsepower1/6Capacity (BTU/Hr)1110Heat Rejection (BTU/Hr)1665Charge (Ibs/grams/ounces)0.1323 / 60 / 2.12SHIPPING DATA270 lbsHeight - Crated44"Width - Crated33"Death - Crated33" | MODEL                              | WTRD32AHC-2                                                            |  |
|----------------------------------------------------------------------------------------------------------------------------------------------------------------------------------------------------------------------------------------------------------------------------------------------------------------------------------------------------------------------------------------------------------------------------------------------------------------------------------------------------------------------------------------------------------------------------------------------------|------------------------------------|------------------------------------------------------------------------|--|
| Depth Overall with Handle & Bumper32"Height Overall with 6" Casters39 %"Number of Drawers2Depth with Drawer Extended48"Drawer Openings(2) 27 %" x 9 %"INTERNAL DIMENSIONAL DATANET Capacity (cubic ft.)7.2Internal Width Overall (in)28"Internal Depth Overall (in)17 ¼"Internal Height Overall (in)23"ELECTRICAL DATAFull Load Amperes2.0REFRIGERATION DATAHorsepower1/6Capacity (BTU/Hr)1110Heat Rejection (BTU/Hr)1665Charge (Ibs/grams/ounces)0.1323 / 60 / 2.12SHIPPING DATA270 lbsHeight - Crated44"Width - Crated33"                                                                        | EXTERNAL DIMENSIONAL DATA          |                                                                        |  |
| Height Overall with 6" Casters39 %"Number of Drawers2Depth with Drawer Extended48"Drawer Openings(2) 27 %" x 9 %"INTERNAL DIMENSIONAL DATANET Capacity (cubic ft.)7.2Internal Width Overall (in)28"Internal Depth Overall (in)17 ¼"Internal Height Overall (in)23"ELECTRICAL DATAFull Load Amperes2.0REFRIGERATION DATAHorsepower1/6Capacity (BTU/Hr)1110Heat Rejection (BTU/Hr)1665Charge (Ibs/grams/ounces)0.1323 / 60 / 2.12SHIPPING DATAGross Weight - Crated270 lbsHeight - Crated33"                                                                                                         | Width Overall                      | 32"                                                                    |  |
| Number of Drawers2Depth with Drawer Extended48"Drawer Openings(2) 27 %" x 9 %"INTERNAL DIMENSIONAL DATANET Capacity (cubic ft.)7.2Internal Width Overall (in)28"Internal Depth Overall (in)17 ¼"Internal Height Overall (in)23"ELECTRICAL DATAFull Load Amperes2.0REFRIGERATION DATAHorsepower1/6Capacity (BTU/Hr)1110Heat Rejection (BTU/Hr)1665Charge (lbs/grams/ounces)0.1323 / 60 / 2.12SHIPPING DATAGross Weight - Crated270 lbsHeight - Crated33"                                                                                                                                            | Depth Overall with Handle & Bumper | 32"                                                                    |  |
| Depth with Drawer Extended48"Drawer Openings(2) 27 %" x 9 %"INTERNAL DIMENSIONAL DATANET Capacity (cubic ft.)7.2Internal Width Overall (in)28"Internal Depth Overall (in)17 ¼"Internal Height Overall (in)23"ELECTRICAL DATAFull Load Amperes2.0REFRIGERATION DATAHorsepower1/6Capacity (BTU/Hr)1110Heat Rejection (BTU/Hr)1665Charge (lbs/grams/ounces)0.1323 / 60 / 2.12SHIPPING DATAGross Weight - Crated270 lbsHeight - Crated33"                                                                                                                                                              | Height Overall with 6" Casters     | 39 %"                                                                  |  |
| Drawer Openings(2) 27 %" x 9 %"INTERNAL DIMENSIONAL DATANET Capacity (cubic ft.)7.2Internal Width Overall (in)28"Internal Depth Overall (in)17 ¼"Internal Height Overall (in)23"ELECTRICAL DATA23"Full Load Amperes2.0REFRIGERATION DATA1/6Capacity (BTU/Hr)1110Heat Rejection (BTU/Hr)1665Charge (Ibs/grams/ounces)0.1323 / 60 / 2.12SHIPPING DATA270 lbsHeight - Crated44"Width - Crated33"                                                                                                                                                                                                      | Number of Drawers                  | 2                                                                      |  |
| INTERNAL DIMENSIONAL DATANET Capacity (cubic ft.)7.2Internal Width Overall (in)28"Internal Depth Overall (in)17 ¼"Internal Height Overall (in)23"ELECTRICAL DATA23"Full Load Amperes2.0REFRIGERATION DATA1/6Capacity (BTU/Hr)1110Heat Rejection (BTU/Hr)1665Charge (lbs/grams/ounces)0.1323 / 60 / 2.12SHIPPING DATAGross Weight - CratedYidth - Crated33"                                                                                                                                                                                                                                         | Depth with Drawer Extended         | 48"                                                                    |  |
| NET Capacity (cubic ft.)7.2Internal Width Overall (in)28"Internal Depth Overall (in)17 ¼"Internal Height Overall (in)23"ELECTRICAL DATA23"Full Load Amperes2.0REFRIGERATION DATA1/6Capacity (BTU/Hr)1110Heat Rejection (BTU/Hr)1665Charge (lbs/grams/ounces)0.1323 / 60 / 2.12SHIPPING DATA270 lbsHeight - Crated244"Width - Crated33"                                                                                                                                                                                                                                                             | Drawer Openings                    | (2) 27 <sup>5</sup> / <sub>8</sub> " x 9 <sup>3</sup> / <sub>8</sub> " |  |
| Internal Width Overall (in)28"Internal Depth Overall (in)17 ¼"Internal Height Overall (in)23"ELECTRICAL DATAFull Load Amperes2.0REFRIGERATION DATAHorsepower1/6Capacity (BTU/Hr)1110Heat Rejection (BTU/Hr)1665Charge (lbs/grams/ounces)0.1323 / 60 / 2.12SHIPPING DATAGross Weight - Crated270 lbsHeight - Crated33"                                                                                                                                                                                                                                                                              | INTERNAL DIMENSIONAL DATA          |                                                                        |  |
| Internal Depth Overall (in)17 ¼"Internal Height Overall (in)23"ELECTRICAL DATAFull Load Amperes2.0REFRIGERATION DATAHorsepower1/6Capacity (BTU/Hr)1110Heat Rejection (BTU/Hr)1665Charge (lbs/grams/ounces)0.1323 / 60 / 2.12SHIPPING DATAGross Weight - Crated270 lbsHeight - Crated44"Width - Crated33"                                                                                                                                                                                                                                                                                           | NET Capacity (cubic ft.)           | 7.2                                                                    |  |
| Internal Height Overall (in)23"ELECTRICAL DATAFull Load Amperes2.0REFRIGERATION DATAHorsepower1/6Capacity (BTU/Hr)1110Heat Rejection (BTU/Hr)1665Charge (lbs/grams/ounces)0.1323 / 60 / 2.12SHIPPING DATAGross Weight - Crated270 lbsHeight - Crated44"Width - Crated33"                                                                                                                                                                                                                                                                                                                           | Internal Width Overall (in)        | 28"                                                                    |  |
| ELECTRICAL DATA     Full Load Amperes   2.0     REFRIGERATION DATA     Horsepower   1/6     Capacity (BTU/Hr)   1110     Heat Rejection (BTU/Hr)   1665     Charge (lbs/grams/ounces)   0.1323 / 60 / 2.12     SHIPPING DATA     Gross Weight - Crated   270 lbs     Height - Crated   44"     Width - Crated   33"                                                                                                                                                                                                                                                                                | Internal Depth Overall (in)        | 17 ¼"                                                                  |  |
| Full Load Amperes 2.0   REFRIGERATION DATA 1/6   Horsepower 1/6   Capacity (BTU/Hr) 1110   Heat Rejection (BTU/Hr) 1665   Charge (lbs/grams/ounces) 0.1323 / 60 / 2.12   SHIPPING DATA Gross Weight - Crated   Gross Weight - Crated 270 lbs   Height - Crated 33"                                                                                                                                                                                                                                                                                                                                 | Internal Height Overall (in)       | 23"                                                                    |  |
| REFRIGERATION DATAHorsepower1/6Capacity (BTU/Hr)1110Heat Rejection (BTU/Hr)1665Charge (Ibs/grams/ounces)0.1323 / 60 / 2.12SHIPPING DATAGross Weight - CratedGross Weight - Crated270 lbsHeight - Crated44"Width - Crated33"                                                                                                                                                                                                                                                                                                                                                                        | ELECTRICAL DATA                    |                                                                        |  |
| Horsepower1/6Capacity (BTU/Hr)1110Heat Rejection (BTU/Hr)1665Charge (lbs/grams/ounces)0.1323 / 60 / 2.12SHIPPING DATAGross Weight - CratedGross Weight - Crated270 lbsHeight - Crated44"Width - Crated33"                                                                                                                                                                                                                                                                                                                                                                                          | Full Load Amperes                  | 2.0                                                                    |  |
| Capacity (BTU/Hr)1110Heat Rejection (BTU/Hr)1665Charge (lbs/grams/ounces)0.1323 / 60 / 2.12SHIPPING DATAGross Weight - CratedGross Weight - Crated270 lbsHeight - Crated44"Width - Crated33"                                                                                                                                                                                                                                                                                                                                                                                                       | REFRIGERATION DATA                 |                                                                        |  |
| Heat Rejection (BTU/Hr) 1665   Charge (lbs/grams/ounces) 0.1323 / 60 / 2.12   SHIPPING DATA Gross Weight - Crated   Gross Weight - Crated 270 lbs   Height - Crated 44"   Width - Crated 33"                                                                                                                                                                                                                                                                                                                                                                                                       | Horsepower                         | 1/6                                                                    |  |
| Charge (lbs/grams/ounces)0.1323 / 60 / 2.12SHIPPING DATAGross Weight - Crated270 lbsHeight - Crated44"Width - Crated33"                                                                                                                                                                                                                                                                                                                                                                                                                                                                            | Capacity (BTU/Hr)                  | 1110                                                                   |  |
| SHIPPING DATA   Gross Weight - Crated 270 lbs   Height - Crated 44"   Width - Crated 33"                                                                                                                                                                                                                                                                                                                                                                                                                                                                                                           | Heat Rejection (BTU/Hr)            | 1665                                                                   |  |
| Gross Weight - Crated 270 lbs   Height - Crated 44"   Width - Crated 33"                                                                                                                                                                                                                                                                                                                                                                                                                                                                                                                           | Charge (lbs/grams/ounces)          | 0.1323 / 60 / 2.12                                                     |  |
| Height - Crated 44"   Width - Crated 33"                                                                                                                                                                                                                                                                                                                                                                                                                                                                                                                                                           | SHIPPING DATA                      |                                                                        |  |
| Width - Crated 33"                                                                                                                                                                                                                                                                                                                                                                                                                                                                                                                                                                                 | Gross Weight - Crated              | 270 lbs                                                                |  |
|                                                                                                                                                                                                                                                                                                                                                                                                                                                                                                                                                                                                    | Height - Crated                    | 44"                                                                    |  |
| Donth Crotod                                                                                                                                                                                                                                                                                                                                                                                                                                                                                                                                                                                       | Width - Crated                     | 33"                                                                    |  |
| Deptil - Glated 33                                                                                                                                                                                                                                                                                                                                                                                                                                                                                                                                                                                 | Depth - Crated                     | 33"                                                                    |  |