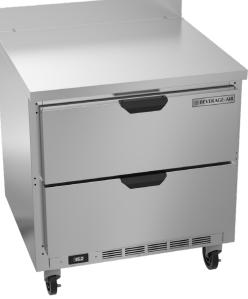

### WORKTOP REFRIGERATOR

WTRD32AHC Worktop Refrigerator With Drawers

Hydrocarbon Series

\*Note: Shown with optional full electronic control

#### CABINET CONSTRUCTION

- Stainless steel front, sides, drawers and grille (galvanized back & bottom)
- Interior liner is made of corrosion resistant aluminum
- Stainless steel worktop for added durability
- 4" Removable backsplash for flexibility and ease of cleaning
- Mechanical control
- Interior thermometer is standard
- Snap-in drawer gaskets
- Upper and lower pull-out drawers accommodate 6" deep pans
- Stainless steel drawer frames supported on telescoping drawer slides
- Drawer slides include locking mechanism that prevents drawer from being inadvertently pulled off cabinet
- 6" Casters, (2) with brakes standard