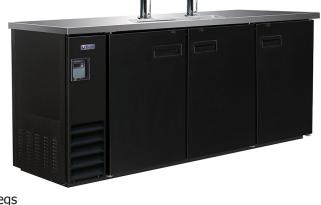

## IDD73-4-2 **DRAFT BEER COOLER**

## **Features**

- · Solid foamed stainless steel counter top with integrated drip tray drain
- · Full stainless steel interior
- LED cabinet lighting
- Attractive black powder-matted galvanized steel exterior
- · Self closing doors with key locks
- Two cooled (cold air channeled) and insulated 3" diameter beer columns for uniform beer temperature and reduced foaming for a perfect pour
- One faucet on each polished stainless steel tower
- Designed to hold a variety of kegs, will hold 3 half barrel kegs
- Standard 4" casters, make it easy to maneuver and clean underneath
- High density foamed in place CFC free insulation
- R-290 Natural refrigeran
- Side mounted evaporator system
- ETL sanitary certified to NSF Standard 7

## **Specifications**

DESIGNED TO OPERATE IN AMBIENT TEMPERATURES BETWEEN 33°F - 41°F FOR OPTIMUM PERFORMANCE.

| Model     | Doors | Ext. Dimensions<br>W X D X H (In) | Amps | Ship Weight |
|-----------|-------|-----------------------------------|------|-------------|
| IDD73-4-2 | 3     | 73.1 x 24.4 x 36.2                | 3    | 351 lbs.    |