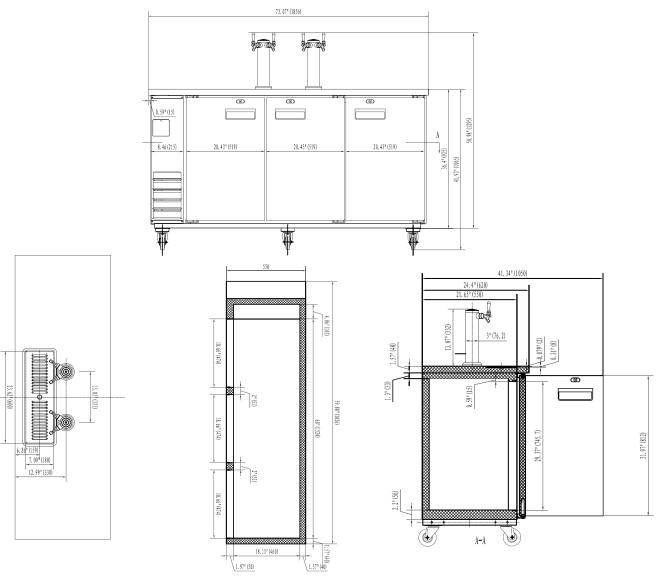

## **Specifications**

DESIGNED TO OPERATE IN AMBIENT TEMPERATURES BETWEEN 33°F - 41°F FOR OPTIMUM PERFORMANCE.

| Model     | Doors | Ext. Dimensions<br>W X D X H (In) | Amps | Ship Weight |
|-----------|-------|-----------------------------------|------|-------------|
| IDD73-4-2 | 3     | 73.1 x 24.4 x 36.2                | 3    | 351 lbs.    |