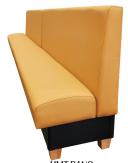

## TOP STITCHED SEAMS WITH UPDATED PILLOW BACK & 4" WOOD LEGS

HMT-BANQ Shown with custom vinyl/upholstery. Back: CF Stinson Rialto Butterscotch Seat: CF Stinson Rialto Butterscotch Leg stain/finish: Custom stain match