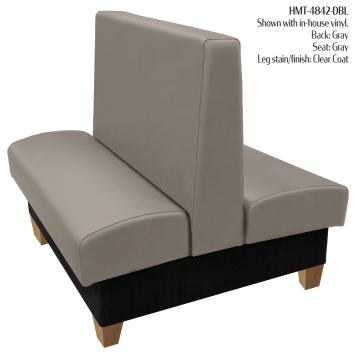

HMT-4842-5GL Shown with in-house vinyl. Back: Hunter Green Seat: Hunter Green Leg stain/finish: Clear Coat