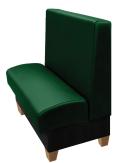

HMT-4842-5GL Shown with in-house vinyl. Back: Hunter Green Seat: Hunter Green Leg stain/finish: Clear Coat