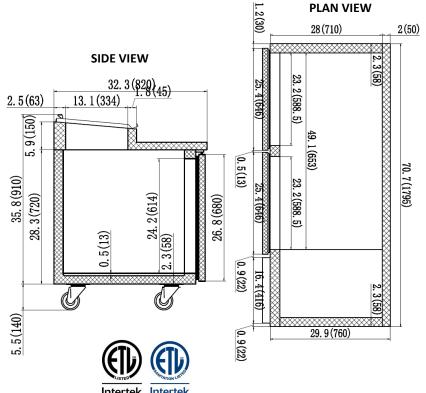

#### **Dimensional Data**

| Exterior Dimensions     | 70.8"W x 32.3"D x 41.7"H |
|-------------------------|--------------------------|
| Interior Dimensions     | 49.1"W x 27.3"D x 24.2"H |
| Net Storage Capacity    | 22 cu. ft.               |
| Net Weight              | 407 lbs.                 |
| Pan Capacity (included) | (9) 1/3 size GN          |
| Cutting Board           | 17.75" Depth             |
| Shipping Dimensions     | 73.1"W x 33.9"D x 44.5"H |