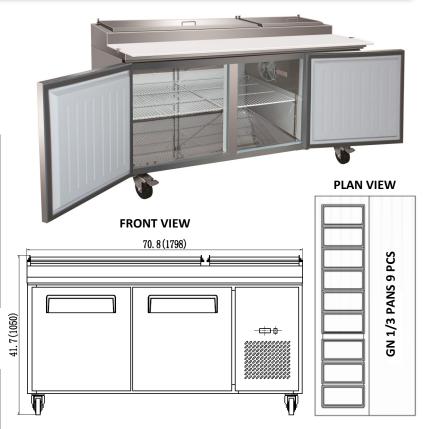

#### **FEATURES**

- Durable stainless steel exterior, (top, hood, front and sides)
- AISI 304 stainless steel framework construction
- Two insulated hoods locks into open position
- 9 size (1/3) 6" deep clear polycarbonate NSF pans included
- Interior stainless steel coved corner floor with white ABS sides and door backs
- Removable, reversible full length cutting board standard
- Energy Verified and ETL sanitary certified
- Self-contained over sized balanced refrigeration system provides better reliability and performance
- High density foamed in-place CFC and HCFC free polyurethane insulation

- Self closing doors with remain open feature past 90° for easy access loading and unloading
- Snap-in magnetic door gaskets removable and replaceable without tools for ease of cleaning
- Two heavy duty (one per section), epoxy coated wire shelf supported by pilasters for easy 1/2" adjustability
- Front mounted electronic thermostat digitally controlled temperature system maintains optimum temperature with easily viewed LED display
- Auto defrost and auto evaporation of condensation water
- Four 4" casters, front locking, make it easy to maneuver and clean underneath

#### **Dimensional Data**

| Exterior Dimensions     | 70.8"W x 32.3"D x 41.7"H |
|-------------------------|--------------------------|
| Interior Dimensions     | 49.1"W x 27.3"D x 24.2"H |
| Net Storage Capacity    | 22 cu. ft.               |
| Net Weight              | 407 lbs.                 |
| Pan Capacity (included) | (9) 1/3 size GN          |
| Cutting Board           | 17.75" Depth             |
| Shipping Dimensions     | 73.1"W x 33.9"D x 44.5"H |