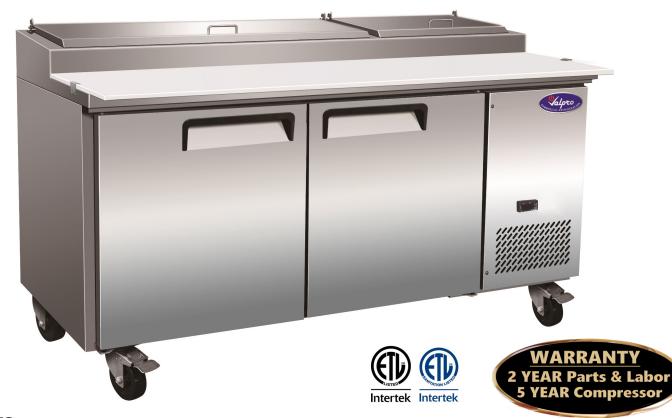

# 71" TWO DOOR REFRIGERATED PIZZA PREP TABLE MODEL: VPP71-HC

Valpro raised rail refrigerated pizza preparation tables are manufactured with uncompromising quality, energy efficient technology, and standard premium features built in. Our units provide easy access to your condiments while maintaining uniform safe temperatures. All units are have a standard integrated reversible cutting board providing a sanitary solid work area, and cabinet interior easily accommodates dough proofing boxes and pans. Our refrigerated preparation tables will provide many years of worry free service and deliver cost saving eco-friendly energy efficiency utilizing natural R290 hydrocarbon refrigerant. All Valpro products are manufactured under strict ISO9001 standards for quality assurance, and to consistently deliver to our customers products that satisfy all expectations. All our products are operated, extensively monitored, and undergo rigorous inspection prior to packaging and shipping.

#### **FEATURES**

- Durable stainless steel exterior, (top, hood, front and sides)
- AISI 304 stainless steel framework construction
- Two insulated hoods locks into open position
- 9 size (1/3) 6" deep clear polycarbonate NSF pans included
- Interior stainless steel coved corner floor with white ABS sides and door backs
- Removable, reversible full length cutting board standard
- Energy Verified and ETL sanitary certified
- Self-contained over sized balanced refrigeration system provides better reliability and performance
- High density foamed in-place CFC and HCFC free polyurethane insulation

- Self closing doors with remain open feature past 90° for easy access loading and unloading
- Snap-in magnetic door gaskets removable and replaceable without tools for ease of cleaning
- Two heavy duty (one per section), epoxy coated wire shelf supported by pilasters for easy 1/2" adjustability
- Front mounted electronic thermostat digitally controlled temperature system maintains optimum temperature with easily viewed LED display
- Auto defrost and auto evaporation of condensation water
- Four 4" casters, front locking, make it easy to maneuver and clean underneath

Model: VPP71-HC

# 71" Refrigerated Pizza Prep Table

Two Solid Door - 22 cu. ft. Capacity