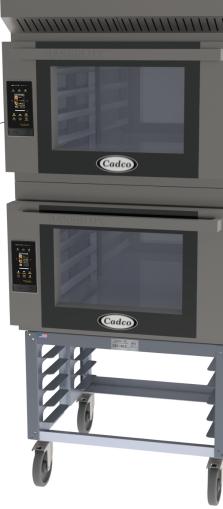

# **BLS-4FTD-2H**

#### **OST-195-CS**

#### **Short Heavy-Duty Stand with Wheels** for Full Size Ovens

- Handles 5 full size sheet pans (not included)
- Can hold 2 full size Cadco ovens with optional XWKQT-04EF-E Stacking Kit
- Aluminum

Made to Cadco Ltd. specifications by UNOX S.p.A., Italy • NSF, MET to UL & CSA Standards We recommend that the end user have a standard ice-machine filter when using a humidity hookup.

## **Bakerlux Station Includes:**

| Model        | Color     | Volts   | Watts | Amps | Unit Dimensions                                        |
|--------------|-----------|---------|-------|------|--------------------------------------------------------|
| XAFT-04FS-TD | Stainless | 208-240 | 7600  | 32   | w:311/2", h:19 <sup>5/8</sup> ", d:35 <sup>1/2</sup> " |
| OST-195-CS   | Stainless | N/A     |       |      | w:30" h:40 x d:27                                      |
| XAKHT-HCFS   | Stainless | 208/240 | 200   | 1    | w:31 ", h:10 ", d:34"                                  |