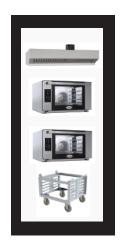

## **Bakerlux Station Includes:**

| Model        | Color     | Volts   | Watts | Amps | Unit Dimensions                                        |
|--------------|-----------|---------|-------|------|--------------------------------------------------------|
| XAFT-04FS-TD | Stainless | 208-240 | 7600  | 32   | w:311/2", h:19 <sup>5/8</sup> ", d:35 <sup>1/2</sup> " |
| OST-195-CS   | Stainless | N/A     |       |      | w:30" h:40 x d:27                                      |
| XAKHT-HCFS   | Stainless | 208/240 | 200   | 1    | w:31 ", h:10 ", d:34"                                  |