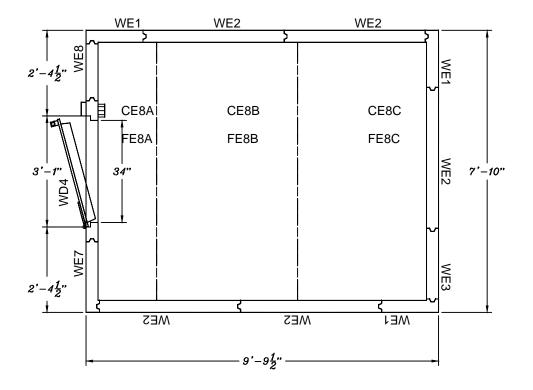

effect as a signed original and shall, upon receipt by U.S. Cooler, be binding on by parties.

Materials:

ExtMetal:Galvalume

Legend
Ceiling
Floor

Foam:Extruded 4in. Cooler: 9'-9 1/2" x 7'-10" x 7'-6"

Scale: 3/8"= 1'