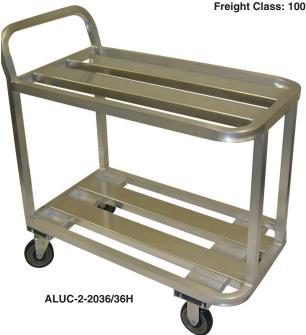

## **Aluminum Utility Stock Cart Heavy Duty**

- Ideal cart for universal applications in all departments.
- Heavy duty channel construction, all welded aluminum cart.
- Two shelf unit rolls easily on 5" polyurethane casters, two swivel and two rigid

|                 |                 |        | Overall Dimensions |        |      |        |      |          |       | 0       |      | Approx. |  |
|-----------------|-----------------|--------|--------------------|--------|------|--------|------|----------|-------|---------|------|---------|--|
| Model<br>Number | Order#          | Width  |                    | Length |      | Height |      | Capacity |       | Ship Wt |      |         |  |
|                 |                 |        | (in)               | (mm)   | (in) | (mm)   | (in) | (mm)     | (lb)  | (kg)    | (lb) | (kg)    |  |
|                 | ALUC-2-2036/36H | 624251 | 20                 | 508    | 42   | 1067   | 36   | 914      | 1,200 | 544     | 36   | 16      |  |