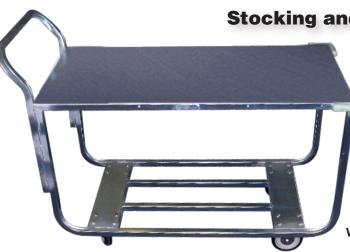

## **Stocking and Marking Carts**

- Constructed of all welded steel.
- Galvanized top shelf and bottom tubular shelf with a vertical upright frame design. Two bumpers on
- Maneuvers on two 5" polyurethane swivel casters and two 5" polyurethane rigid plate casters.
- Cart has a capacity of 700l bs.

WX-1000KA/B-WM

Easy grip handle. **Ergonomic Design. Designed for Efficiency!** 

| Model<br>Number | Order# | Overall Dimensions |      |        |      |        |      |         | Approx. |  |
|-----------------|--------|--------------------|------|--------|------|--------|------|---------|---------|--|
|                 |        | Width              |      | Length |      | Height |      | Ship Wt |         |  |
| Number          |        | (in)               | (mm) | (in)   | (mm) | (in)   | (mm) | (lb)    | (kg)    |  |
| WX-1000KA/B-WM  | 524971 | 20                 | 508  | 41     | 1041 | 31     | 787  | 59      | 27      |  |