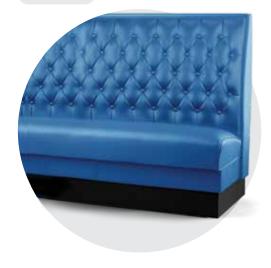

#### JBS-UBT-48

## STANDARD DIMMENSIONS

Height: 36", 42" and 48" tall backs Depth (single): 23" single, from front to back Depth (double): 44" from edge to edge of seat Length: 30", 48", 60", 72" - banquettes by the foot 1/2 Circle: 48"x 90"x 48" 3/4 Circle: 48"x 90"x 90"x 48"

### **INSIDE BACK OPTIONS**

Stitched button tuft, diamond or square (USBT) Hand-folded diamond button tuft (UHFT)