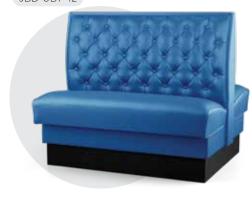

#### JBD-UBT-42

## STANDARD DIMMENSIONS

Height: 36", 42" and 48" tall backs Depth (single): 23" single, from front to back Depth (double): 44" from edge to edge of seat Length: 30", 48", 60", 72" - banquettes by the foot 1/2 Circle: 48"x 90"x 48" 3/4 Circle: 48"x 90"x 90"x 48"

### **INSIDE BACK OPTIONS**

Stitched button tuft, diamond or square (USBT) Hand-folded diamond button tuft (UHFT)