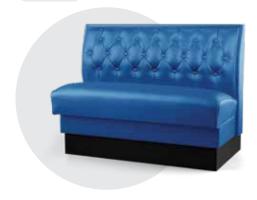

#### JBS-UBT-36

## STANDARD DIMMENSIONS

Height: 36", 42" and 48" tall backs Depth (single): 23" single, from front to back Depth (double): 44" from edge to edge of seat Length: 30", 48", 60", 72" - banquettes by the foot 1/2 Circle: 48"x 90"x 48" 3/4 Circle: 48"x 90"x 90"x 48"

### **INSIDE BACK OPTIONS**

Stitched button tuft, diamond or square (USBT) Hand-folded diamond button tuft (UHFT)