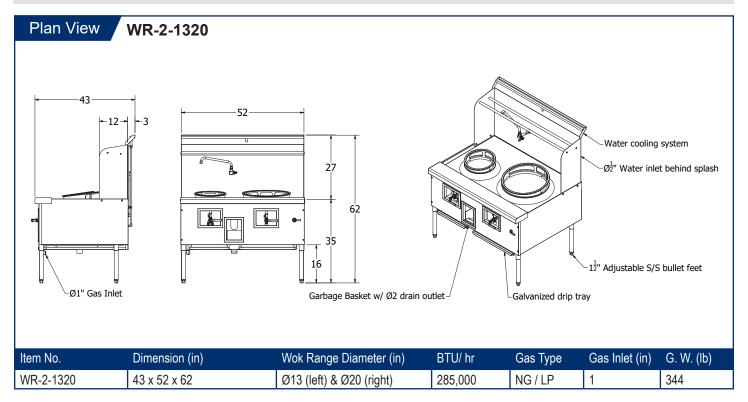

## **Features**

- 16 gauge stainless steel stove top, durable construction
- Water fall cooling system backsplash
- Comes with galvanized drip tray
- Includes full stainless steel 14" swing faucet
- Choose between 23 tip jet burner or 18 tip duck burner, safety pilot valve included

## Description Stainless Steel Dual Burner Chinese Wok Range

This dual chamber chinese wok range is an excellent addition to your kitchen! Featuring a 13" wok chamber with cast iron rim & a Ø20" wok range come with 125,000 BTU 23 tip jet burner or 18 tip duck burner to provide you with an intense, precise heat. This power and precision are just what you need to quickly make delicious dishes at Asian restaurants and a variety of other establishments. It is built to stand tough against constant use in your high-volume restaurant.