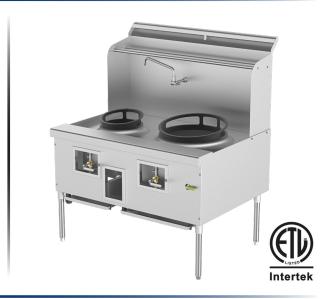

## **Features**

- 16 gauge stainless steel stove top, durable construction
- Water fall cooling system backsplash
- Comes with galvanized drip tray
- Includes full stainless steel 14" swing faucet
- Choose between 23 tip jet burner or 18 tip duck burner, safety pilot valve included

## Description Stainless Steel Dual Burner Chinese Wok Range

This dual chamber chinese wok range is an excellent addition to your kitchen! Featuring a 13" wok chamber with cast iron rim & a Ø20" wok range come with 125,000 BTU 23 tip jet burner or 18 tip duck burner to provide you with an intense, precise heat. This power and precision are just what you need to quickly make delicious dishes at Asian restaurants and a variety of other establishments. It is built to stand tough against constant use in your high-volume restaurant.