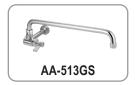

## **Features**

- 16 gauge stainless steel stove top, durable construction
- Water fall cooling system backsplash
- Comes with galvanized drip tray
- Includes full stainless steel 14" swing faucet
- Choose between 23 tip jet burner or 18 tip duck burner, safety pilot valve included