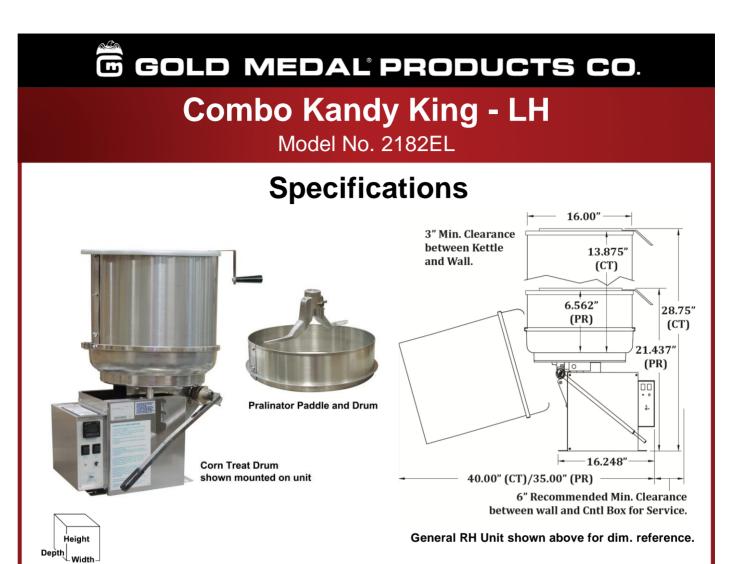

## **Overall Dimensions:**

Width: 40" Depth: 17.25" Height: 28.75"

Reference drawing shown for additional dimensions and clearances required.

## Features:

- Combination Unit Mark 5 Corn Treat (5 gallon capacity, 3-4 batches/hour), and Pralinator (yeilds 4 to 4.5 lbs. finished product per batch)
- Left Hand Dump
- Electronic Temperature Control with Digital Display - switches between Carmel Corn and Frosted Nuts
- Unit supplied with paddles and drums for both Carmel Corn and Frosted Nuts
- Cast Aluminum Kettle with Stainless Steel Drum