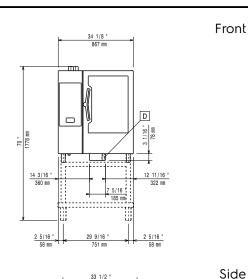

#### Installation:

Clearance: 2 in (5 cm) rear Clearance:

and right hand sides.

Suggested clearance for

20 in (50 cm) left hand side. service access:

#### **Key Information:**

Door hinges: Right Side External dimensions, Width: 34 1/8" (867 mm) External dimensions, Depth: 30 1/2" (775 mm) External dimensions, Height: 41 5/8" (1058 mm) Net weight: 306 lbs (138.8 kg)