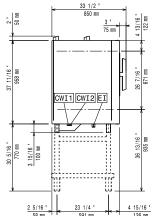

CWI1 = Cold Water inlet

EI = Electrical connection

CWI2 = Cold Water Inlet 2

D = Drain

DO = Overflow drain pipe

#### Water:

Water inlet "FCW" connection: 3/4"

Pressure: 15-65 psi (1-4.5 bar)

Drain "D": 2" (50 mm)

Max inlet water supply

86°F (30°C) temperature: Chlorides: <10 ppm Conductivity: >285 µS/cm Water drain outlet: 1 15/16" (50mm)

Water inlet cold 1: 3/4" Water inlet cold 2 1/2"

**Electrolux** recommends the use of treated water, based on

testing of specific water conditions.

Please refer to user manual for detailed water quality

information.