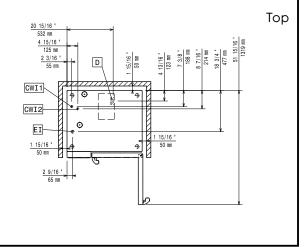

CWI1 = Cold Water inlet

EI = Electrical connection

CWI2 = Cold Water Inlet 2

D = Drain

DO = Overflow drain pipe

#### Water:

Water inlet "FCW" connection: 3/4"

Pressure: 15-65 psi (1-4.5 bar)

Drain "D": 2" (50 mm)

Max inlet water supply

86°F (30°C) temperature: Chlorides: <10 ppm Conductivity: >285 µS/cm Water drain outlet: 1 15/16" (50mm)

Water inlet cold 1: 3/4" Water inlet cold 2 1/2"

**Electrolux** recommends the use of treated water, based on

testing of specific water conditions.

Please refer to user manual for detailed water quality

information.