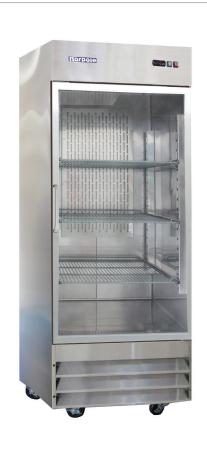

### 1 Glass Door Reach-In Refrigerator • NP1R-G

#### **Standard Features**

- Stainless steel series 430 exterior
- Stainless steel series 304 interior
- Stucco aluminum back panel
- Bottom mounted compressor
- Optional 3-inch legs
- LED digital temperature display
- PVC coated adjustable wire shelves
- Interior lighting
- Self contained system, simple plug installation
- Heavy-duty castor wheels

| Technical Specifications    |                            |  |
|-----------------------------|----------------------------|--|
| Product Classification      | Refrigerator               |  |
| Climate Class               | N                          |  |
| Number of Doors             | 1                          |  |
| External Cabinet Material   | 430 Stainless Steel        |  |
| Internal Cabinet Material   | 304 Stainless Steel        |  |
| Type of Refrigeration Agent | R-290                      |  |
| Type of Temperature Control | Digital                    |  |
| Temperature Range °C        | 0°C to 5°C                 |  |
| Temperature Range °F        | 32°F to 41°F               |  |
| Voltage / Frequency         | 115V / 60Hz                |  |
| Amp                         | 2.6                        |  |
| Compressor HP               | 1/5                        |  |
| Type of Insulation          | 2.5-Inch Polyurethane Foam |  |
| Door Handle                 | Full Length                |  |
|                             | O .                        |  |