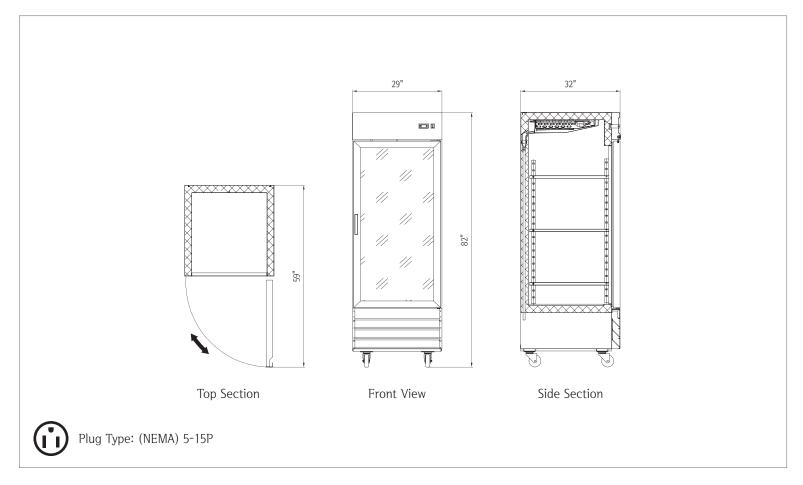

### 1 Glass Door Reach-In Refrigerator • NP1R-G

| Capacity                                      |                 |  |
|-----------------------------------------------|-----------------|--|
| Capacity                                      | 23 cu. ft.      |  |
|                                               |                 |  |
| Dimensions                                    |                 |  |
| Internal Cabinet Width                        | 24 in           |  |
| Internal Cabinet Depth                        | 27 in           |  |
| Internal Cabinet Height                       | 60 in           |  |
| External Width                                | 29 in           |  |
| External Depth                                | 32 in           |  |
| External Height                               | 82 in           |  |
| Shipping Dimensions (W $\times$ D $\times$ H) | 32 x 34 x 84 in |  |

| Weight       |          |
|--------------|----------|
| Gross Weight | 333 lbs. |

|                         | Accessories |
|-------------------------|-------------|
| Frost Free              | Yes         |
| Adjustable Shelves      | 3           |
| Fixed Shelves           | No          |
| Internal Light          | Yes         |
| Internal Light Switch   | No          |
| External Light Switch   | No          |
| Self Closing Door/Lid   | Yes         |
| Door Holder for Loading | Yes         |
| Door/Lid Lock           | Yes         |
| Reversable (Left) Door  | Yes         |
| Adjustable Feet         | Optional    |
| Adjustable Thermostat   | Yes         |