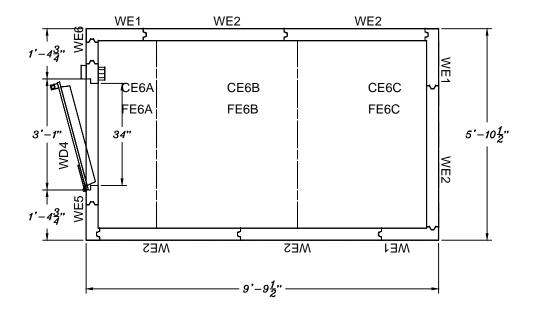

Materials: ExtMetal:Galvalume IntMetal:Galvalume Foam:Extruded 4in.

| Legend<br>Ceiling<br>Floor |  |
|----------------------------|--|
|                            |  |

Cooler: 9'-9 1/2" x 5'-10 1/2" x 7'-6"

Scale: 3/8"= 1'

by U.S. Cooler

401 DELAWARE ST. \* QUINCY, IL 62301 TEL 217-228-2421 \* 800-521-2665 \* FAX 217-228-2424

CUSTOMER

JOB# P.O.# DRAWN 04/03/2020 C.G. 1.0 DWG. REF CO610FL APV.

To aid in packing, please indicate with an X the corner where installation will be starting.