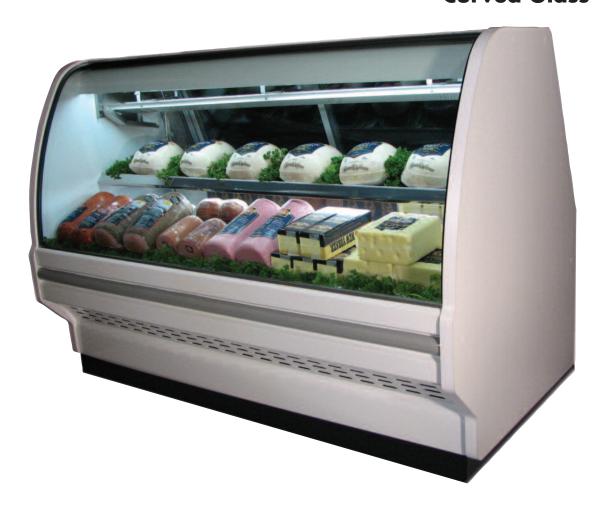

### **CONSTRUCTION**

- UL Classified to ANSI/NSF 7
- · Foamed in place CFC free foam
- Heavy gauge steel super structure
- Single duty display
- Endless design allows for continuous line up
- · Drain is included for cleaning
- Extra wide double bend curved glass (enhances product display)

### **INTERIOR**

- White, black or stainless steel interior ends
- White black or stainless steel interior
- Stainless steel heavy gauge mezzanine shelf (1 row)
- White or stainless steel aluminum floor (main deck area)
- Epoxy coated main deck shelves
- Air insulated baffle (prevents moisture from dripping into display area)

### **EXTERIOR**

- Double pane rear removable doors
- Rear door uses the McGlide door system\*\* (for easy access)
- · Removable front grille allows for cleaning
- Removable rear grille for easy servicing
- 1 1/2" removable end panels
- 2" Front Bumper

### **FINISHES**

- Grey finish extrusion on doors and door tracks
- White, black, and stainless steel front and ends
- · Stainless steel mirror trim
- Stainless steel heavy gauge top 13-3/4" W
- Rear of unit is stainless steel brush finish at top
- Bottom rear is white, black or stainless steel aluminum

### **LIGHTING**

• 1 row of LED lighting at top of unit