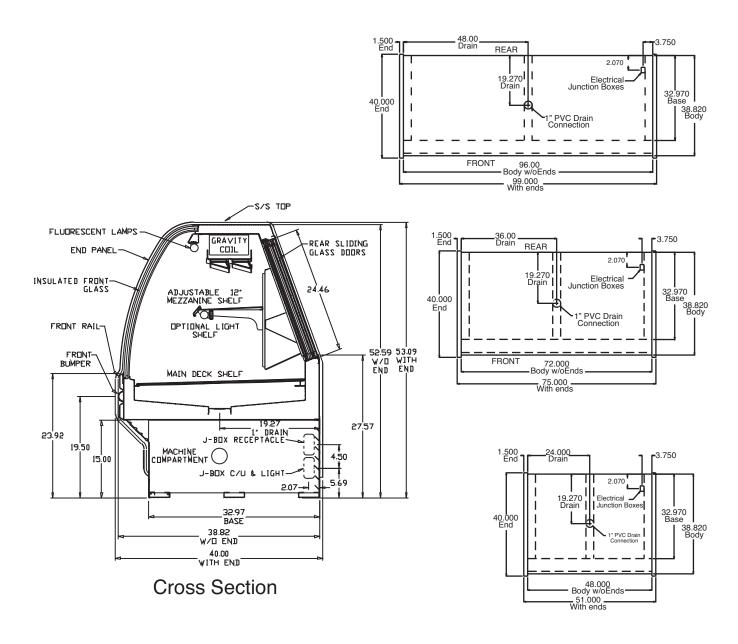

# 40E Series - Endless Design Curved Glass - Deli

| Model No.        | Description    | Length | Depth | Height | Voltage | Amps | HP/BTUs | Power<br>Cord | Weight |
|------------------|----------------|--------|-------|--------|---------|------|---------|---------------|--------|
| SC-CDS40E-4C-LED | Self-contained | 51.5"  | 40"   | 53"    | 115     | 12.0 | 1/4     | YES           | 530    |
| SC-CDS40E-6C-LED | Self-contained | 75.5"  | 40"   | 53"    | 115     | 12.0 | 1/3     | YES           | 741    |
| SC-CDS40E-8C-LED | Self-contained | 99.5"  | 40"   | 53"    | 115     | 16.0 | 1/2     | YES           | 983    |
| R-CDS40E-4C-LED  | Remote         | 51.5"  | 40"   | 53"    | 115     | 0.8  | 1400    | NO            | 497    |
| R-CDS40E-6C-LED  | Remote         | 75.5"  | 40"   | 53"    | 115     | 1.3  | 2100    | NO            | 693    |
| R-CDS40E-8C-LED  | Remote         | 99.5"  | 40"   | 53"    | 115     | 1.6  | 2800    | NO            | 890    |

### **CONSTRUCTION**

- UL Classified to ANSI/NSF 7
- · Foamed in place CFC free foam
- Heavy gauge steel super structure
- Single duty display
- Endless design allows for continuous line up
- · Drain is included for cleaning
- Extra wide double bend curved glass (enhances product display)

### **INTERIOR**

- White, black or stainless steel interior ends
- White black or stainless steel interior
- Stainless steel heavy gauge mezzanine shelf (1 row)
- White or stainless steel aluminum floor (main deck area)
- Epoxy coated main deck shelves
- Air insulated baffle (prevents moisture from dripping into display area)

### **EXTERIOR**

- Double pane rear removable doors
- Rear door uses the McGlide door system\*\* (for easy access)
- · Removable front grille allows for cleaning
- Removable rear grille for easy servicing
- 1 1/2" removable end panels
- 2" Front Bumper

### **FINISHES**

- Grey finish extrusion on doors and door tracks
- White, black, and stainless steel front and ends
- · Stainless steel mirror trim
- Stainless steel heavy gauge top 13-3/4" W
- Rear of unit is stainless steel brush finish at top
- Bottom rear is white, black or stainless steel aluminum

### **LIGHTING**

• 1 row of LED lighting at top of unit

### REFRIGERATION

- Copevapsystem (eliminates need for condensate pan)
- Self-contained R513A expansion valve system
- Remote R407A expansion valve system
- Gravity coil located at inside top of unit
- Self-contained unit
- Automatic defrost electronically controlled (Self-contained units only)
- Electronically control maintains constant temperatures
- Remotes available