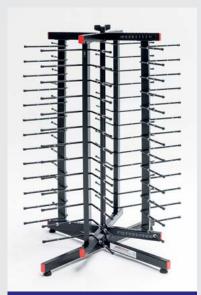

## **Counter models**

These tabletop models are particularly convenient in small kitchens and will assist you with the preparation of plates. The steady base, with adjustable feet, will secure the swiveling top. The swivel top ensures plates are always facing you and allow you to load and unload from 4 sides. Quick-change, sliding uprights allow fast, smooth resetting to any new plate size wanted. Choice of two models with capacity of 36 or 52 plates. Next to the swiveling models we have two steady small models with capacity of 12 or 24 plates.

## IACKETACK® ISOSOC

- Swivelling Table top Rack for 52 plates.
- 5 cm (2") spacing between plate support.
- Dimensions: 48 x 48 x 89 cm (18.9" x 18.9" x 35").
- Total weight: 13 kg (29 lbs).