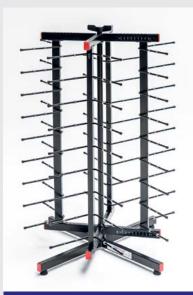

## **Counter models**

These tabletop models are particularly convenient in small kitchens and will assist you with the preparation of plates. The steady base, with adjustable feet, will secure the swiveling top. The swivel top ensures plates are always facing you and allow you to load and unload from 4 sides. Quick-change, sliding uprights allow fast, smooth resetting to any new plate size wanted. Choice of two models with capacity of 36 or 52 plates. Next to the swiveling models we have two steady small models with capacity of 12 or 24 plates.

## IACKSTACK® ISOZEC

- Swivelling Table top Rack for 36 plates.
- 8,2 cm (3.25") spacing between plate support for higher food preparations or covered dishes.
- Dimensions: 48 x 48 x 89 cm (18.9" x 18.9" x 35").
- Total weight: 12 kg (26 lbs).