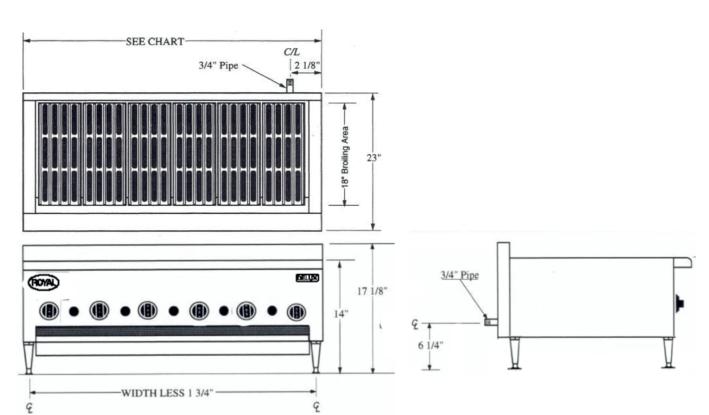

#### Size

- **□** 18" **□**24" **□**30" **□**36" **□**48" **□**60" **□**72"
- □ 5" swivel casters (set of four 2 locking)
- □ 5" swivel casters (set of six- 3 locking for 60" and 72" stands)

| Model Number | Width   | Burners | Total BTU | Ship Weight |
|--------------|---------|---------|-----------|-------------|
| DRB-15       | 14 1/2" | 2       | 22,000    | 113 lbs.    |
| DRB-21       | 21"     | 3       | 33,000    | 151 lbs.    |
| DRB-25       | 25"     | 4       | 44,000    | 181 lbs.    |
| DRB-30       | 30 3/8" | 5       | 55,000    | 213 lbs.    |
| DRB-36       | 35 ¾"   | 6       | 66,000    | 253 lbs.    |

#### **Gas Connection:**

3/4" NPT on the right hand rear of the appliance. The pressure regulator (supplied) is to be connected by the installer.

Specify type of gas and altitude, if over 2,000 feet, when ordering.