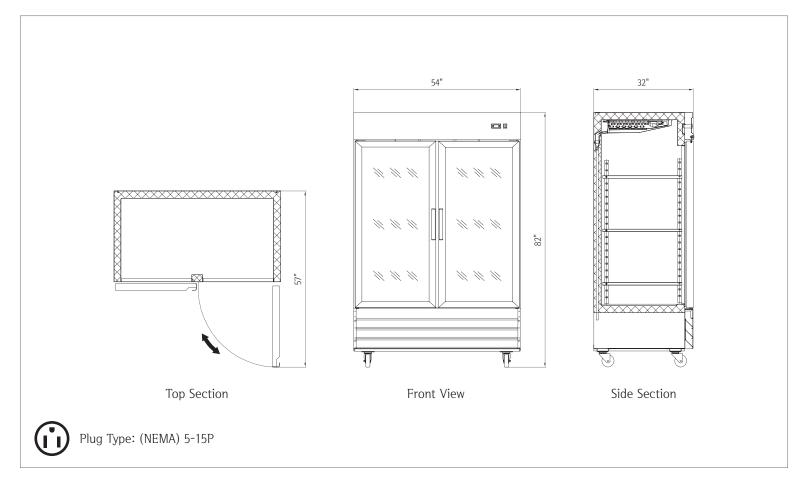

## 2 Glass Door Reach-In Refrigerator • NP2R-G

| Capacity                                      |                 |  |
|-----------------------------------------------|-----------------|--|
| Capacity                                      | 48 cu. ft.      |  |
|                                               |                 |  |
| Dimensions                                    |                 |  |
| Internal Cabinet Width                        | 49 in           |  |
| Internal Cabinet Depth                        | 27 in           |  |
| Internal Cabinet Height                       | 60 in           |  |
| External Width                                | 54 in           |  |
| External Depth                                | 32 in           |  |
| External Height                               | 82 in           |  |
| Shipping Dimensions (W $\times$ D $\times$ H) | 57 x 34 x 84 in |  |
|                                               |                 |  |

|              | Weight   |
|--------------|----------|
| Gross Weight | 513 lbs. |

| Accessories             |          |
|-------------------------|----------|
| Frost Free              | Yes      |
| Adjustable Shelves      | 6        |
| Fixed Shelves           | No       |
| Internal Light          | Yes      |
| Internal Light Switch   | No       |
| External Light Switch   | No       |
| Self Closing Door/Lid   | Yes      |
| Door Holder for Loading | Yes      |
| Door/Lid Lock           | Yes      |
| Reversable (Left) Door  | Yes      |
| Adjustable Feet         | Optional |
| Adjustable Thermostat   | Yes      |
|                         |          |