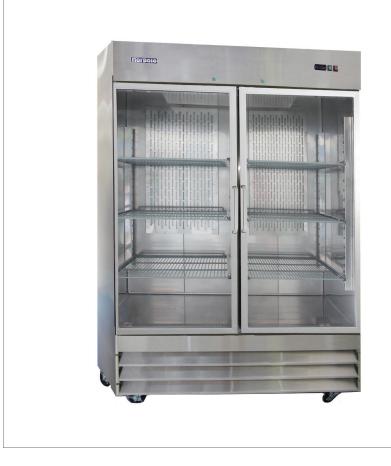

### 2 Glass Door Reach-In Refrigerator • NP2R-G

#### **Technical Specifications** Product Classification Refrigerator Climate Class Ν Number of Doors 2 External Cabinet Material 430 Stainless Steel 304 Stainless Steel Internal Cabinet Material R-290 Type of Refrigeration Agent Type of Temperature Control Digital Temperature Range °C $0^{\circ}$ C to $5^{\circ}$ C Temperature Range °F 32°F to 41°F Voltage / Frequency 115V / 60Hz 4.3 Amp Compressor HP 1/4+ Type of Insulation 2.5-Inch Polyurethane Foam Door Handle Full Length

#### **Standard Features**

- Stainless steel series 430 exterior
- Stainless steel series 304 interior
- Stucco aluminum back panel
- Bottom mounted compressor
- Optional 3-inch legs
- LED digital temperature display
- PVC coated adjustable wire shelves
- Interior lighting
- Self contained system, simple plug installation
- Heavy-duty castor wheels