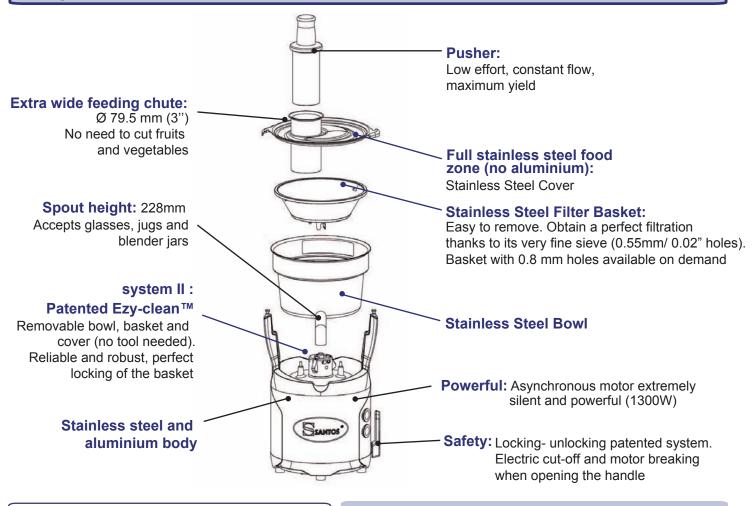

## Diagram

For all fruits and vegetables (citrus fruits must be peeled). Continuous juice production by centrifugal action and automatic pulp ejection.

The centrifugal juice extractor "Miracle Edition" #68 is the result of Santos 60 years worldwide experience. The Miracle Edition offers you high efficiency with an innovative design.

### Reliability, Sturdiness, Performance

- Full stainless steel food-zone: no aluminum
- Easiness: **new generation patented Ezy-Clean System II** which saves your time (you can easily remove the cover, bowl and basket thanks to the new ergonomics). Extremely sturdy: no plastic in the shifter area.

- **Comfort:** no need to cut apples, carrots, tomatoes thanks to the wide feeding chute (79.5 mm diameter)

- Even more efficiency: **output up to 140 L/hr**, motor and baskets are calibrated, rotating at the ideal speed to extract the maximum juice.

- **Perfect filtration**, hugh quality, juice without any fruit pulp of the fruit, even for intensive use.

- **Preservation of vitamins**: keeps all the vitamins from fruits and vegetables