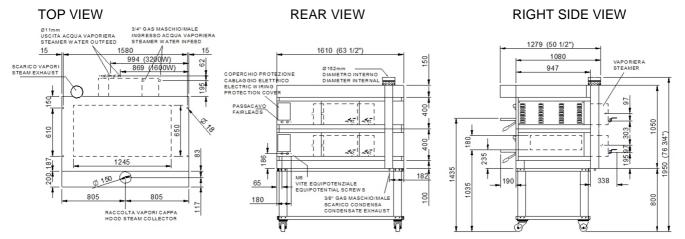

# P120E "A" 2 baking chambers height 18cm (7")

(assembled with support height 800mm (31 1/2"))

Note: The dimensions indicated in the views are in millimeters. Steamer for Bakery only.

#### **DIMENSIONS** SHIPPING INFORMATION **FEEDING AND POWER** External height 1950mm (76 3/4") Packed in wooden crate Standard feeding 1300mm (52") A.C. V240 3ph External depth 1279mm (50 1/2") Height 1452mm (58") Feeding on request External width 1610mm (63 1/2") Depth 1810mm (72") A.C. V208 3ph 398kg (878lb) Weight Width (458)kg (1010)lb Frequency Baking surface 1,6m<sup>2</sup> (17,22ft<sup>2</sup>) Weight 60Hz Max power 18,8kW **TOTAL BAKING CAPACITY** When combined with leavening \*Average power cons 9,4kWh compartment or support: Ampère Max 2250mm (89") Tray (600x400)mm 6 Max height 45,2A (V240 3ph) Tray 26"x18" 4 Max weight (559)kg (1233)lb 52,2A (V208 3ph) Pizza diameter 300mm (12") Connecting cable for each chamber 16 (8AWG) Pizza diameter 450mm (18") 4 Power supply (optional prover) A.C. V(208/240) 1ph 60 Hz 1.8kW Max power \*Average power cons 0,9kWh Conn. Cable (14AWG)