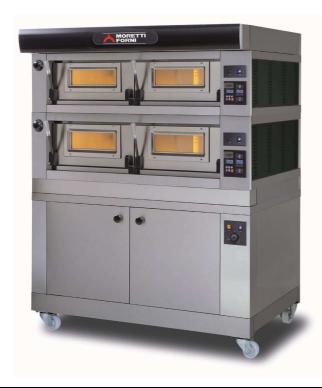

# P120E "A"

Modular electric oven for pizzeria

**COMPOSITION WITH 2 BAKING CHAMBERS** 

#### **SPECIFICATIONS**

The appliance comprises two independent cooking elements and an optional leavening compartment or support. The oven cooking surface is made of refractory, allowing pefect heat distribution over the whole surface and making this oven particularly suitable for use by pizza cooks. Temperature adjustment is electronic, with independent control of the ceiling and floor heating elements. The oven door is hinged at the bottom, with a tempered glass window to check the state of the product while it is cooking. The support comprises a painted metal structure, whereas the leavening compartment has a stainless steel structure and is fitted with a heating themsostat. The leavening compartment can reach a maximum temperature of 65°C (150°F), whereas the maximum temperature of the baking chamber is 450°C (840°F)