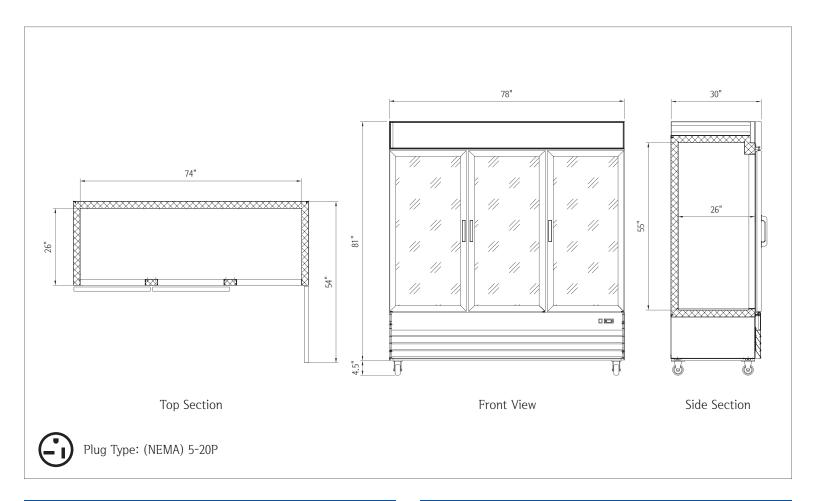

### 3 Reach-In Glass Door Refrigerator (Swing Door) • NPGR3-SB

| Capacity                | 53 cu. ft. |  |
|-------------------------|------------|--|
|                         |            |  |
| Dimensions              |            |  |
| Internal Cabinet Width  | 73 in      |  |
| Internal Cabinet Depth  | 26 in      |  |
| Internal Cabinet Height | 55 in      |  |
| External Width          | 78 in      |  |
| External Depth          | 30 in      |  |

Capacity

| Weight       |          |
|--------------|----------|
| Gross Weight | 840 lbs. |

85.5 in

80 x 33 x 83 in

| Accessories           |     |
|-----------------------|-----|
| Frost Free            | Yes |
| Adjustable Shelves    | 12  |
| Fixed Shelves         | No  |
| Internal Light        | Yes |
| Internal Light Switch | No  |
| External Light Switch | No  |
| Self Closing Door/Lid | Yes |
| Adjustable Thermostat | Yes |

External Height

Shipping Dimensions (W x D x H)