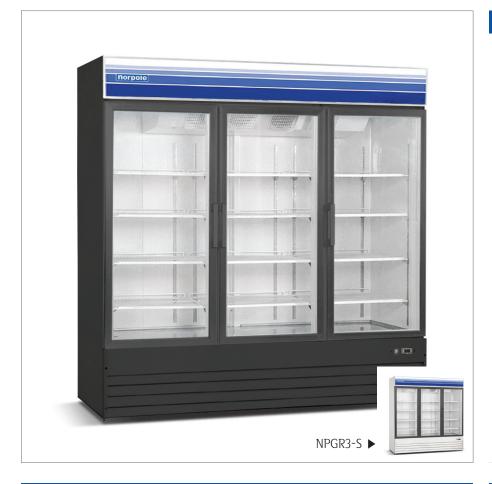

### 3 Reach-In Glass Door Refrigerator (Swing Door) • NPGR3-SB

#### Standard Feature

- Bottom Mounted Compressor
- Functional Accessory / Control Shelves
- Removable Door Gasket
- Insulating Anti-Fog Glass Door
- Accurate Temperature Control
- Interior LED lighting
- Heavy-duty caster wheels

| Technical Specifications    |                                 |
|-----------------------------|---------------------------------|
| Product Classification      | Refrigerator                    |
| Climate Class               | N                               |
| Number of Doors / Lids      | 3                               |
| External Cabinet Material   | Coated Steel                    |
| Internal Cabinet Material   | Aluminum Liner with Steel Floor |
| Type of Refrigeration Agent | R-290                           |
| Type of Temperature Control | Digital                         |
| Temperature Range °C        | 0°C to 5°C                      |
| Temperature Range °F        | 32°F to 41°F                    |
| Voltage / Frequency         | 115V / 60Hz                     |
| Amp                         | 10.7                            |
| Compressor HP               | 3/4                             |
| Type of Insulation          | High Density Polyurethane Foam  |
| Door Handle                 | Partial                         |
|                             |                                 |