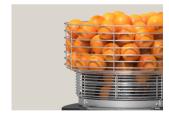

#### 4. Basket available in two sizes

The machine includes a 20 lbs capacity basket as standard equipment. In those cases when an increase in the juicer's autonomy is required, there is an optional basket with load capacity of up to 35 lbs of fruit.

Basket in two sizes

| Technical features |                                   |
|--------------------|-----------------------------------|
| Fruits per minute  | 16                                |
| Weight             | 134 lbs                           |
| Bin capacity       | 4,8 gal                           |
| Squeezing kits     | M (2,16"-2,95") L (2,75"-3,54")   |
| Dimensions         | 34,13"(h) x 18,82"(w) x 19,21"(l) |
| Safety             | Blocking sensors                  |
| Basket capacity    | 20 lbs / Optional: 35 lbs         |
| Programmer         | Yes                               |
| Filter             | Automatic                         |
| Recommended fruits | Ő Ô                               |