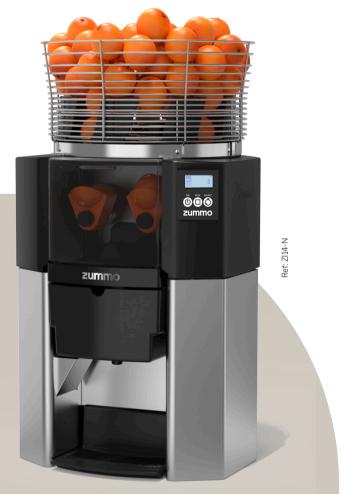

## **Z14 Nature Inox**

#### Endless posibilities for your business

Z14 is the right equipment for those businesses registering a high juice consumption. Additional autonomy can be obtained thanks to its large basket and waste bins. This is a key aspect for buffets, restaurants and the retail sector.