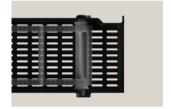

#### 3. Automatic filter

Comprised of a belt that starts to move when the juice extraction starts up, sweeping away the seeds and pulp that remain in the filter: greater juice extraction performance and greater autonomy.

Automatic filter