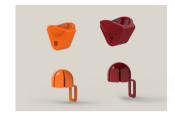

#### 2. Juice extraction kits

The different-sized juice extraction kits help to maximise the yield of the juice extracted from the fruit depending on its diameter. Easily identifiable thanks to the characteristic colour of each range:

Medium (M): Orange; Large(L): Maroon.

A system developed by Zummo to assemble and disassemble SIMPLE CLICK the balls of the kit in just one movement.

Juice extraction kits