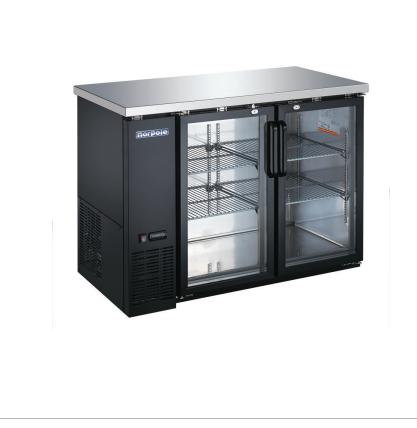

### **Standard Features**

- Interior LED lighting
- Stainless steel top
- Double pane glass doors
- 24" depth ideal for bars with limited space
- Slide under an existing table or use stainless steel top as a counter

## 2 Glass Door Under Bar Refrigerator • NPGB-48

| Capacity                           |                 |  |
|------------------------------------|-----------------|--|
| Gross Capacity                     | 12 cu. ft.      |  |
|                                    |                 |  |
| Dimensions                         |                 |  |
| External Width                     | 49 in           |  |
| External Depth                     | 24 in           |  |
| External Height                    | 36 in           |  |
| Shipping Dimensions (W $x D x H$ ) | 54 x 27 x 42 in |  |
|                                    |                 |  |
| Weight                             |                 |  |
| Gross Weight                       | 271 lbs.        |  |