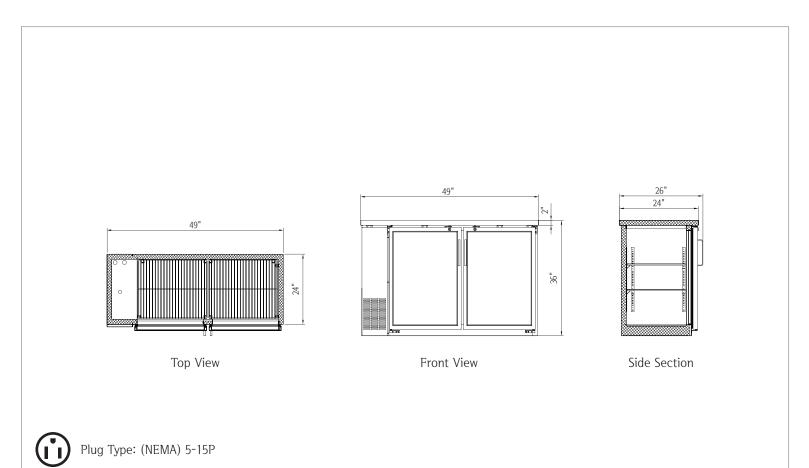

## 2 Glass Door Under Bar Refrigerator • NPGB-48

| Capacity                           |                 |  |
|------------------------------------|-----------------|--|
| Gross Capacity                     | 12 cu. ft.      |  |
|                                    |                 |  |
| Dimensions                         |                 |  |
| External Width                     | 49 in           |  |
| External Depth                     | 24 in           |  |
| External Height                    | 36 in           |  |
| Shipping Dimensions (W $x D x H$ ) | 54 x 27 x 42 in |  |
|                                    |                 |  |
| Weight                             |                 |  |
| Gross Weight                       | 271 lbs.        |  |