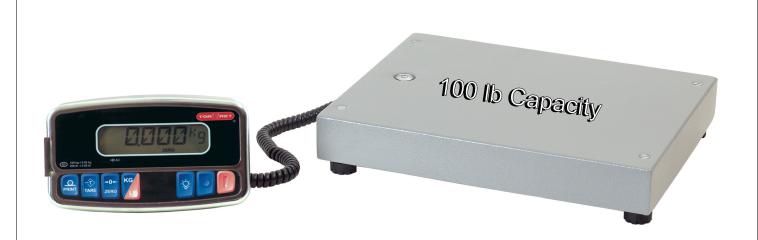

# SR Series Bench Scale

The SR Series scale is an invaluable addition to shipping + receiving areas to help obtain accurate weights and control costs!

Featuring an extendable spiral cable to move the indicator when needed, the SR Series is built for heavy duty use and years of reliable service.

#### **FEATURES + BENEFITS**

- 100 lb Capacity
- Steel Construction
- Easy To Reposition Indicator
- Precise to .02 lbs
- Toggles between kg + lb
- Large 10" x 13" Platter
- Slim + Efficient Design
- Built-In Rechargeable Battery
- AC Adapter
- Built For Heavy Duty Use

## **SPECIFICATIONS**

Capacity Minimum Division Plate Dimensions Maximum Tare Display Operating Temp Storage Temp Net Weight Shipping Weight Dimensions

SR-50/100 50 kg / 100 lbs .01 kg / .02 lbs 10" x 13" 50 lbs Backlit LCD 14 to 104°F -4 to 122°F 12 lbs 16 lbs