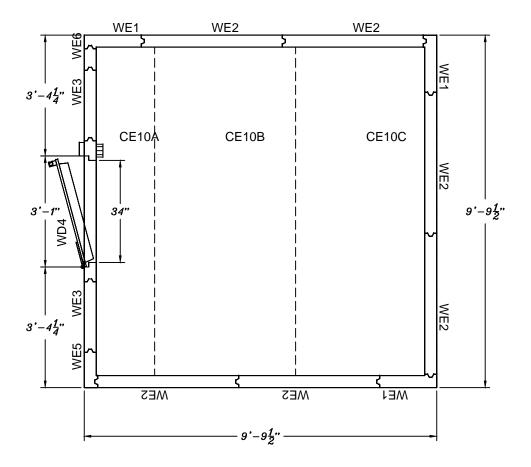

Cooler: 9'-9 1/2" x 9'-9 1/2" x 7'-6"

Scale: 3/8"= 1'

by U.S. Cooler

401 DELAWARE ST. \* QUINCY, IL 62301 TEL 217-228-2421 \* 800-521-2665 \* FAX 217-228-2424

JOB# P.O.# DRAWN 04/03/2020 C.G. 1.0 DWG. REF CI1010NF APV.