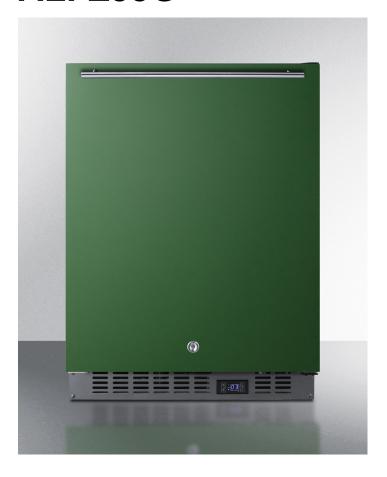

# ALFZ53G

32" x 23.63" x 22.63" (H x W x D)

24 in. wide built-in undercounter ADA compliant frost-free freezer with emerald green door, stainless steel handle and kickplate, and black cabinet

#### **Highlights:**

32" height allows easy installation under lower ADA compliant counters

Striking finish in emerald green

True frost-free operation saves you maintenance by preventing icy buildup

#### **Product Features:**

| ADA compliant design | 32" height allows easy installation under lower ADA compliant counters                                            |
|----------------------|-------------------------------------------------------------------------------------------------------------------|
| Built-in capable     | Make the best use of space by installing your freezer under the counter and flush with other cabinets             |
| Frost-free operation | No-frost convenience eliminates the need to manually defrost the unit                                             |
| Emerald green door   | Deep green finish with a slight gloss to elevate your undercounter space                                          |
| Professional handle  | Brushed stainless steel handle with a thin 14mm diameter is mounted horizontally across the door for a sleek look |
| Digital thermostat   | Electronic controls offer easy and intuitive temperature management                                               |
| Recessed LED light   | Elegant lighting with an on/off switch located on the control panel                                               |
| Reversible door      | User-reversible door swing for added flexibility                                                                  |
| Adjustable shelves   | Rearrange your freezer space to accommodate all shapes and sizes or remove shelves for a simple clean-up          |