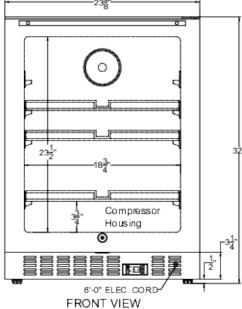

### **ALFZ53G Specifications:**

| Overview                                                                                                                                                                                                          |                                                                                                                                      |
|-------------------------------------------------------------------------------------------------------------------------------------------------------------------------------------------------------------------|--------------------------------------------------------------------------------------------------------------------------------------|
| Height of Cabinet                                                                                                                                                                                                 | 32.0" (81 cm)                                                                                                                        |
| Width                                                                                                                                                                                                             | 23.63" (60 cm)                                                                                                                       |
| Depth                                                                                                                                                                                                             | 22.63" (57 cm)                                                                                                                       |
| Depth with Handle                                                                                                                                                                                                 | 24.13" (61 cm)                                                                                                                       |
| Depth with door at 90°                                                                                                                                                                                            | 45.0" (114 cm)                                                                                                                       |
| Capacity                                                                                                                                                                                                          | 3.7 cu.ft. (105 L)                                                                                                                   |
| Defrost Type                                                                                                                                                                                                      | Frost-Free                                                                                                                           |
| Door                                                                                                                                                                                                              | Green                                                                                                                                |
| Cabinet                                                                                                                                                                                                           | Black                                                                                                                                |
| US Electrical Safety                                                                                                                                                                                              | ETL                                                                                                                                  |
| Canadian Electrical<br>Safety                                                                                                                                                                                     | ETL-C                                                                                                                                |
| Energy Usage/Year                                                                                                                                                                                                 | 345.0kWh/year                                                                                                                        |
| Amps                                                                                                                                                                                                              | 1.5                                                                                                                                  |
| Voltage/Frequency                                                                                                                                                                                                 | 115 V AC/60 Hz                                                                                                                       |
| Weight                                                                                                                                                                                                            | 92.0 lbs. (42 kg)                                                                                                                    |
| Shipping Weight                                                                                                                                                                                                   | 106.0 lbs. (48 kg)                                                                                                                   |
| Parts & Labor Warranty                                                                                                                                                                                            | 1 Year                                                                                                                               |
| Compressor Warranty                                                                                                                                                                                               | 5 Years                                                                                                                              |
|                                                                                                                                                                                                                   | 3 10413                                                                                                                              |
| UPC Variatity                                                                                                                                                                                                     | 761101087658                                                                                                                         |
|                                                                                                                                                                                                                   |                                                                                                                                      |
| UPC                                                                                                                                                                                                               |                                                                                                                                      |
| UPC<br>Freezer                                                                                                                                                                                                    | 761101087658                                                                                                                         |
| UPC Freezer Door Swing                                                                                                                                                                                            | 761101087658<br>RHD                                                                                                                  |
| UPC Freezer Door Swing Reversible                                                                                                                                                                                 | 761101087658<br>RHD<br>Yes                                                                                                           |
| UPC Freezer  Door Swing  Reversible  Interior Height                                                                                                                                                              | 761101087658  RHD  Yes  23.5" (60 cm)                                                                                                |
| UPC Freezer Door Swing Reversible Interior Height Interior Width                                                                                                                                                  | 761101087658  RHD  Yes  23.5" (60 cm)  18.75" (48 cm)                                                                                |
| UPC Freezer  Door Swing Reversible Interior Height Interior Width Interior Depth                                                                                                                                  | 761101087658  RHD  Yes  23.5" (60 cm)  18.75" (48 cm)  15.5" (39 cm)                                                                 |
| UPC Freezer Door Swing Reversible Interior Height Interior Width Interior Depth Shelf Type                                                                                                                        | 761101087658  RHD  Yes  23.5" (60 cm)  18.75" (48 cm)  15.5" (39 cm)  Chrome                                                         |
| UPC Freezer  Door Swing Reversible Interior Height Interior Width Interior Depth Shelf Type Shelf Qty                                                                                                             | 761101087658  RHD  Yes 23.5" (60 cm) 18.75" (48 cm) 15.5" (39 cm)  Chrome                                                            |
| UPC Freezer Door Swing Reversible Interior Height Interior Width Interior Depth Shelf Type Shelf Qty Adjustable Shelves                                                                                           | 761101087658  RHD  Yes  23.5" (60 cm)  18.75" (48 cm)  15.5" (39 cm)  Chrome  3  Yes                                                 |
| UPC Freezer Door Swing Reversible Interior Height Interior Width Interior Depth Shelf Type Shelf Qty Adjustable Shelves Thermostat Type                                                                           | 761101087658  RHD  Yes 23.5" (60 cm) 18.75" (48 cm) 15.5" (39 cm)  Chrome  3  Yes  Digital                                           |
| UPC Freezer Door Swing Reversible Interior Height Interior Width Interior Depth Shelf Type Shelf Qty Adjustable Shelves Thermostat Type Interior Light                                                            | 761101087658  RHD Yes 23.5" (60 cm) 18.75" (48 cm) 15.5" (39 cm) Chrome 3 Yes Digital Yes Interior and                               |
| UPC Freezer Door Swing Reversible Interior Height Interior Width Interior Depth Shelf Type Shelf Qty Adjustable Shelves Thermostat Type Interior Light Fan Type                                                   | 761101087658  RHD  Yes 23.5" (60 cm) 18.75" (48 cm) 15.5" (39 cm)  Chrome 3  Yes  Digital  Yes  Interior and Exterior                |
| UPC Freezer Door Swing Reversible Interior Height Interior Width Interior Depth Shelf Type Shelf Qty Adjustable Shelves Thermostat Type Interior Light Fan Type Refrigerant Type                                  | 761101087658  RHD Yes 23.5" (60 cm) 18.75" (48 cm) 15.5" (39 cm) Chrome 3 Yes Digital Yes Interior and Exterior R600a                |
| UPC Freezer Door Swing Reversible Interior Height Interior Width Interior Depth Shelf Type Shelf Qty Adjustable Shelves Thermostat Type Interior Light Fan Type Refrigerant Type Refrigerant Amount               | 761101087658  RHD Yes 23.5" (60 cm) 18.75" (48 cm) 15.5" (39 cm) Chrome 3 Yes Digital Yes Interior and Exterior R600a 1.31 oz.       |
| UPC Freezer Door Swing Reversible Interior Height Interior Width Interior Depth Shelf Type Shelf Qty Adjustable Shelves Thermostat Type Interior Light Fan Type Refrigerant Type Refrigerant Amount High Side PSI | 761101087658  RHD Yes 23.5" (60 cm) 18.75" (48 cm) 15.5" (39 cm) Chrome 3 Yes Digital Yes Interior and Exterior R600a 1.31 oz. 270.0 |

| Compressor Step Depth | 4.5" (11 cm)  |
|-----------------------|---------------|
| Temperature Range     | -11°F to 11°F |
| Sabbath Mode          | Yes           |