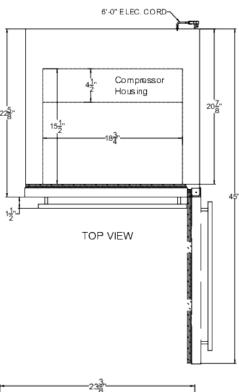

### **ALFZ53G Specifications:**

| Overview                                                                                                                                                                                                          |                                                                                                                                      |
|-------------------------------------------------------------------------------------------------------------------------------------------------------------------------------------------------------------------|--------------------------------------------------------------------------------------------------------------------------------------|
| Height of Cabinet                                                                                                                                                                                                 | 32.0" (81 cm)                                                                                                                        |
| Width                                                                                                                                                                                                             | 23.63" (60 cm)                                                                                                                       |
| Depth                                                                                                                                                                                                             | 22.63" (57 cm)                                                                                                                       |
| Depth with Handle                                                                                                                                                                                                 | 24.13" (61 cm)                                                                                                                       |
| Depth with door at 90°                                                                                                                                                                                            | 45.0" (114 cm)                                                                                                                       |
| Capacity                                                                                                                                                                                                          | 3.7 cu.ft. (105 L)                                                                                                                   |
| Defrost Type                                                                                                                                                                                                      | Frost-Free                                                                                                                           |
| Door                                                                                                                                                                                                              | Green                                                                                                                                |
| Cabinet                                                                                                                                                                                                           | Black                                                                                                                                |
| US Electrical Safety                                                                                                                                                                                              | ETL                                                                                                                                  |
| Canadian Electrical<br>Safety                                                                                                                                                                                     | ETL-C                                                                                                                                |
| Energy Usage/Year                                                                                                                                                                                                 | 345.0kWh/year                                                                                                                        |
| Amps                                                                                                                                                                                                              | 1.5                                                                                                                                  |
| Voltage/Frequency                                                                                                                                                                                                 | 115 V AC/60 Hz                                                                                                                       |
| Weight                                                                                                                                                                                                            | 92.0 lbs. (42 kg)                                                                                                                    |
| Shipping Weight                                                                                                                                                                                                   | 106.0 lbs. (48 kg)                                                                                                                   |
| Parts & Labor Warranty                                                                                                                                                                                            | 1 Year                                                                                                                               |
| Compressor Warranty                                                                                                                                                                                               | 5 Years                                                                                                                              |
|                                                                                                                                                                                                                   | 3 10413                                                                                                                              |
| UPC Variatity                                                                                                                                                                                                     | 761101087658                                                                                                                         |
|                                                                                                                                                                                                                   |                                                                                                                                      |
| UPC                                                                                                                                                                                                               |                                                                                                                                      |
| UPC<br>Freezer                                                                                                                                                                                                    | 761101087658                                                                                                                         |
| UPC Freezer Door Swing                                                                                                                                                                                            | 761101087658<br>RHD                                                                                                                  |
| UPC Freezer Door Swing Reversible                                                                                                                                                                                 | 761101087658<br>RHD<br>Yes                                                                                                           |
| UPC Freezer  Door Swing  Reversible  Interior Height                                                                                                                                                              | 761101087658  RHD  Yes  23.5" (60 cm)                                                                                                |
| UPC Freezer Door Swing Reversible Interior Height Interior Width                                                                                                                                                  | 761101087658  RHD  Yes  23.5" (60 cm)  18.75" (48 cm)                                                                                |
| UPC Freezer  Door Swing Reversible Interior Height Interior Width Interior Depth                                                                                                                                  | 761101087658  RHD  Yes  23.5" (60 cm)  18.75" (48 cm)  15.5" (39 cm)                                                                 |
| UPC Freezer Door Swing Reversible Interior Height Interior Width Interior Depth Shelf Type                                                                                                                        | 761101087658  RHD  Yes  23.5" (60 cm)  18.75" (48 cm)  15.5" (39 cm)  Chrome                                                         |
| UPC Freezer  Door Swing Reversible Interior Height Interior Width Interior Depth Shelf Type Shelf Qty                                                                                                             | 761101087658  RHD  Yes 23.5" (60 cm) 18.75" (48 cm) 15.5" (39 cm)  Chrome                                                            |
| UPC Freezer Door Swing Reversible Interior Height Interior Width Interior Depth Shelf Type Shelf Qty Adjustable Shelves                                                                                           | 761101087658  RHD  Yes  23.5" (60 cm)  18.75" (48 cm)  15.5" (39 cm)  Chrome  3  Yes                                                 |
| UPC Freezer Door Swing Reversible Interior Height Interior Width Interior Depth Shelf Type Shelf Qty Adjustable Shelves Thermostat Type                                                                           | 761101087658  RHD  Yes 23.5" (60 cm) 18.75" (48 cm) 15.5" (39 cm)  Chrome  3  Yes  Digital                                           |
| UPC Freezer Door Swing Reversible Interior Height Interior Width Interior Depth Shelf Type Shelf Qty Adjustable Shelves Thermostat Type Interior Light                                                            | 761101087658  RHD Yes 23.5" (60 cm) 18.75" (48 cm) 15.5" (39 cm) Chrome 3 Yes Digital Yes Interior and                               |
| UPC Freezer Door Swing Reversible Interior Height Interior Width Interior Depth Shelf Type Shelf Qty Adjustable Shelves Thermostat Type Interior Light Fan Type                                                   | 761101087658  RHD  Yes 23.5" (60 cm) 18.75" (48 cm) 15.5" (39 cm)  Chrome 3  Yes  Digital  Yes  Interior and Exterior                |
| UPC Freezer Door Swing Reversible Interior Height Interior Width Interior Depth Shelf Type Shelf Qty Adjustable Shelves Thermostat Type Interior Light Fan Type Refrigerant Type                                  | 761101087658  RHD Yes 23.5" (60 cm) 18.75" (48 cm) 15.5" (39 cm) Chrome 3 Yes Digital Yes Interior and Exterior R600a                |
| UPC Freezer Door Swing Reversible Interior Height Interior Width Interior Depth Shelf Type Shelf Qty Adjustable Shelves Thermostat Type Interior Light Fan Type Refrigerant Type Refrigerant Amount               | 761101087658  RHD Yes 23.5" (60 cm) 18.75" (48 cm) 15.5" (39 cm) Chrome 3 Yes Digital Yes Interior and Exterior R600a 1.31 oz.       |
| UPC Freezer Door Swing Reversible Interior Height Interior Width Interior Depth Shelf Type Shelf Qty Adjustable Shelves Thermostat Type Interior Light Fan Type Refrigerant Type Refrigerant Amount High Side PSI | 761101087658  RHD Yes 23.5" (60 cm) 18.75" (48 cm) 15.5" (39 cm) Chrome 3 Yes Digital Yes Interior and Exterior R600a 1.31 oz. 270.0 |

| Compressor Step Depth | 4.5" (11 cm)  |
|-----------------------|---------------|
| Temperature Range     | -11°F to 11°F |
| Sabbath Mode          | Yes           |