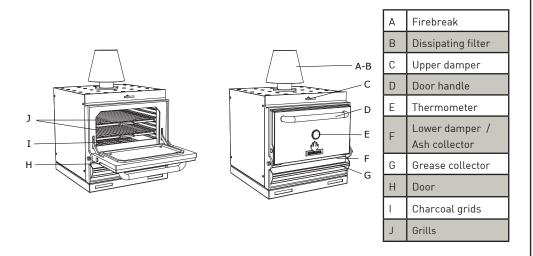

# GRILL DIMENSIONS 21.26 in 23.43 in [540 mm] [595 mm]

Grill brush [CEP]

Dissipating filter [DF]

Firebreak [FB]

### **INCLUDED ACCESSORIES**

•

- Grills (2) [G75]
- Mibrasa tongs [TG]
- Ash shovel [PALA]
  - Ember poker [PK75]
- Mibrasa Ecofire
  - firelighters [FL]