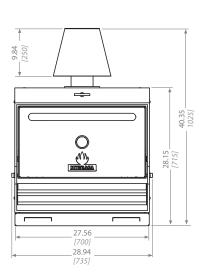

## SIDE VIEW

FRONT VIEW

Dimensions in inches and [mm]

# TECHNICAL INFORMATION

| Fire up time <sup>1</sup>           | 45 min-average           |
|-------------------------------------|--------------------------|
| Cooking temperature                 | 482 - 662 °F             |
|                                     | 250 - 350 °C             |
| Initial charcoal load <sup>1</sup>  | 22 lb                    |
|                                     | 10 kg                    |
| Production*                         | 154.32 lb/h              |
|                                     | 70 kg/h                  |
| Charcoal load duration <sup>2</sup> | 7 h                      |
| Gastronorm / grill                  | GN 1/1 + GN 1/2 + GN 1/4 |
| Equivalent power*                   | 4.69 hp                  |
|                                     | 3.5 kW                   |
| Exhaust rate                        | 205 gal/s                |
|                                     | 2800 m³/h                |
| Installation height*                | 27.56 in                 |
|                                     | 700 mm                   |
| Net weight <sup>3</sup>             | 754 lb                   |
|                                     | 342 kg                   |