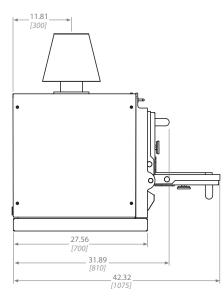

## SIDE VIEW

FRONT VIEW

Dimensions in inches and [mm]

#### Installation guidelines and safety standards

- Combustible floor protection dimensions: a. 30 in [762 mm] to each side of the door opening
   b. 36 in [914 mm] in front of the door opening
- Clearances to combustible constructions: a. Unit to backwall = 3 in [76 mm]
  - b. Unit to sidewalls = 3 in [76 mm]
- The workspace for the chef should be 43.31 in [1100 mm] from the front of the oven.
  A lifting device should be used whenever possible to lift the oven and place on the countertop/cupboard.

# VENTILATION

- Firebreak diameter: Ø6.06 in [154 mm]
- Duct diameter: Ø4.50 in [114 mm]