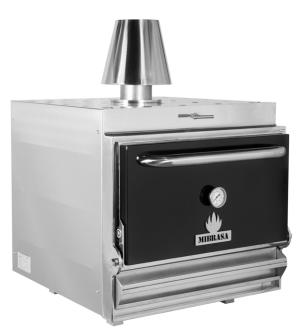

# HMB 75

Mibrasa<sup>®</sup> worktop charcoal oven

#### OUR CHARCOAL OVENS

MIBRASA<sup>®</sup> is a closed barbecue grill invented and made in our workshops. Made from the best quality steel by expert hands, our grills are designed to satisfy even the most demanding chefs.

MIBRASA® charcoal ovens allow you to cook all types of foods retaining the natural flavors and bringing out a unique taste.