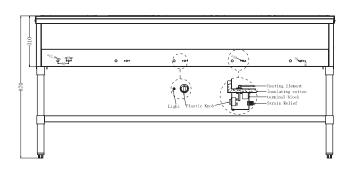

### **FEATURES**

- Stainless steel structure with individual control
- Adjustable stainless steel undershelf and removable Polyethylene cutting board
- Adjustable stainless steel feet
- Stainless steel heating element
- 5 independent infinite controls
- · Pans not included