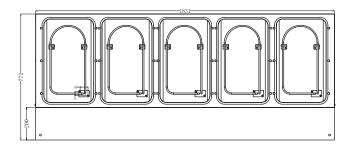

WEIGHT

**GROSS WEIGHT** 

### 46648

FW-CN-0005-FH

Approximately 212°F / 100°C

5000W

240V / 60Hz / 1Ph

20.83

Stainless Steel

Polyethylene

5 (Pans not included)

20.78" x 12.8" x 6" (full size)

69.7" x 18" x 2" | 1770 x 462 x 50 mm

72" x 7.9" x 0.5" | 1830 x 200 x 12 mm

72" x 30" x 34" | 1830 x 772 x 870 mm

75" x 25" x 20" | 1910x640x520mm

68kgs. | 150lbs.

88kg. | 194lbs.

### **FEATURES**

- Stainless steel structure with individual control
- Adjustable stainless steel undershelf and removable Polyethylene cutting board
- Adjustable stainless steel feet
- Stainless steel heating element
- 5 independent infinite controls
- · Pans not included

### **OPTIONAL ACCESSORIES**

- Full Size Pan (Item 80259)
- Spillage Pan (Item 80907)









# TECHNICAL DRAWINGS AND DIMENSIONS







### **OMCAN INC.**

Telephone: 1-800-465-0234 Fax: (905) 607-0234 Email: sales@omcan.com Website: www.omcan.com





Follow us to keep up to date with the latest news and offers