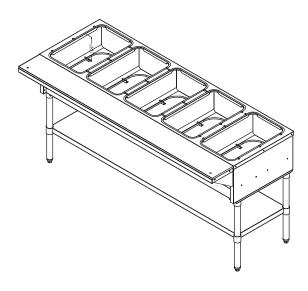

# 72-INCH STAINLESS STEEL ELECTRIC OPEN WELL HOT FOOD TABLE WITH 5 PANS CAPACITY, CUTTING BOARD AND UNDERSHELF

Item: 46648 Model: FW-CN-0005-FH

KEEP YOUR HOT FOODS READILY AVAILABLE AT SAFE TEMPERATURE Perfect for buffet and catering services, Omcan's 72-inch Stainless Steel Electric Open Well Hot Food Table with Cutting Board and Undershelf is designed to keep your hot foods readily available at safe temperature. With a durable stainless steel construction, this food warmer has a convenient undershelf where you could store extra serving utensils, food pans, or any other kitchen tools that you need, as well as a polycarbonate cutting board as an extra work space in case you need to fill out food pans or plates.

5 (Pans not included)

20.78" x 12.8" x 6" (full size)

69.7" x 18" x 2" | 1770 x 462 x 50 mm

72" x 7.9" x 0.5" | 1830 x 200 x 12 mm

72" x 30" x 34" | 1830 x 772 x 870 mm

75" x 25" x 20" | 1910x640x520mm

68kgs. | 150lbs.