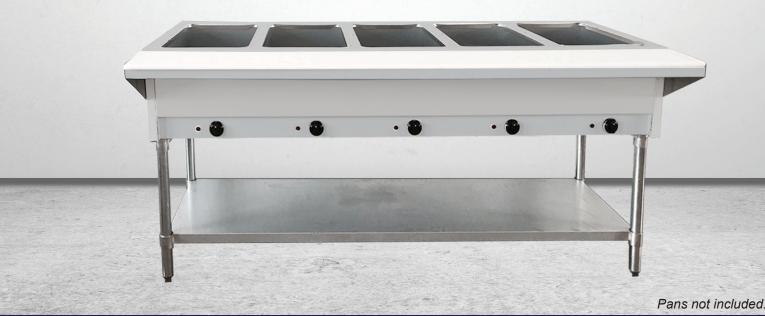

# 72-INCH STAINLESS STEEL ELECTRIC OPEN WELL HOT FOOD TABLE WITH 5 PANS CAPACITY, CUTTING BOARD AND UNDERSHELF

Item: 46648 Model: FW-CN-0005-FH

KEEP YOUR HOT FOODS READILY AVAILABLE AT SAFE TEMPERATURE Perfect for buffet and catering services, Omcan's 72-inch Stainless Steel Electric Open Well Hot Food Table with Cutting Board and Undershelf is designed to keep your hot foods readily available at safe temperature. With a durable stainless steel construction, this food warmer has a convenient undershelf where you could store extra serving utensils, food pans, or any other kitchen tools that you need, as well as a polycarbonate cutting board as an extra work space in case you need to fill out food pans or plates.

### **FEATURES**

- Stainless steel structure with individual control
- Adjustable stainless steel undershelf and removable Polyethylene cutting board
- Adjustable stainless steel feet
- Stainless steel heating element
- 5 independent infinite controls
- · Pans not included