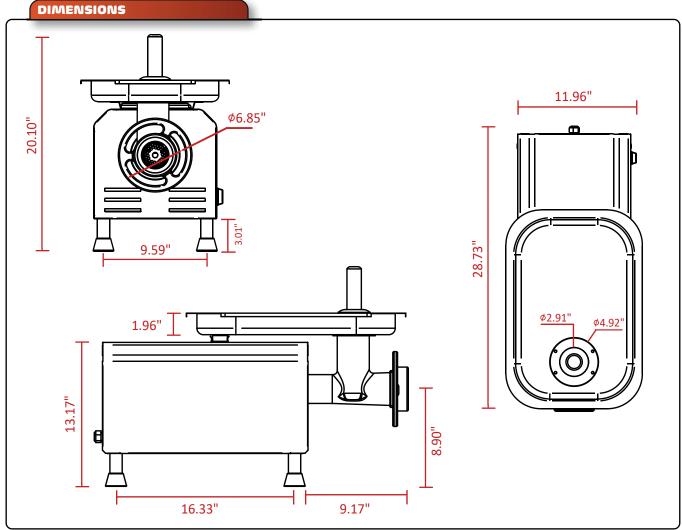

| Item   | Voltage | Power Rating | Amps | Dimensions<br>(W x D x H)   | Weight<br>(Net x Ship) | Tray Dimensions<br>(W x D x H) | Production | PLUG       |
|--------|---------|--------------|------|-----------------------------|------------------------|--------------------------------|------------|------------|
| PSE-12 | 115 V   | 1 1/2 HP     | 18   | 11 5/8" x 26 3/8" x 16 1/2" | 77 lb x 93 lb          | 11 3/4" x 18" x 2"             | 440 lb/h   | NEMA 5-20P |