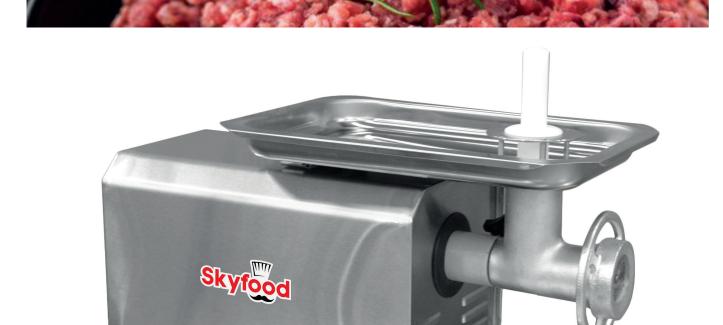

## MEAT GRINDER

**PSE-12** 

## STANDARD FEATURES

This table top Meat Grinder is perfect for medium duty applications. Ideal for butcher shops, restaurants, medium sized markets and meat processing operations.

PSE-12 is powered by an oversized 1 1/2 HP motor engine. Gears and shafts mounted on ball bearings are fully enclosed in the transmission box assuring a smooth and quiet operation.

Stainless steel motor housing and legs resist rusting. Non-slid rubber feet.

Robust # 12 cast iron grinding device.

Large stainless steel pan with guarded feed throat for a safe and fast feeding.

Comes standard with one knife, two plates 1/8" and 3/16", and a feeding stomper.

Safety device disconnects power when pan is removed.

ETL Listed and ETL Sanitation Listed (Conforms to NSF 8, UL 763 and CSA Std. C22.2 No. 195).

Meat Grinder #12 Hub

**PSE-12** 

**Skyfood Equipment LLC** 175 SW 7th Street, Ste 2416 Miami, FL 33130