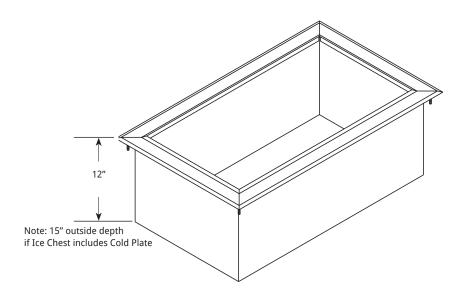

#### **FEATURES**:

- 18 Gauge 304 Stainless Steel Welded and Polished Top Assembly
- 18-Gauge, 304 Stainless Steel Support Frame
- Fully Insulated Ice Chest with Factory-Installed
  Stainless Steel Drain with 1 1/2" Standard Male Pipe Thread
- Exterior of Ice Chest Constructed of Corrosion-Resistant Galvannealed Steel
- Ice Chest has a 11" Inside Depth and Include 304 Stainless Steel Sliding Cover
- Available with Sealed-In Cold Plates (8 or 10 Circuit)
- Constructed to Meet NSF Specifications