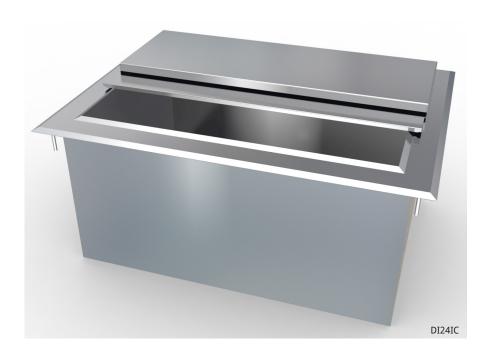

#### **FEATURES**:

- 18 Gauge 304 Stainless Steel Welded and Polished Top Assembly
- 18-Gauge, 304 Stainless Steel Support Frame
- Fully Insulated Ice Chest with Factory-Installed
  Stainless Steel Drain with 1 1/2" Standard Male Pipe Thread
- Exterior of Ice Chest Constructed of Corrosion-Resistant Galvannealed Steel
- Ice Chest has a 11" Inside Depth and Include 304 Stainless Steel Sliding Cover
- Available with Sealed-In Cold Plates (8 or 10 Circuit)
- Constructed to Meet NSF Specifications

## MODEL NUMBERS:

| Description       | Model  |
|-------------------|--------|
| Drop-In Ice Chest | DI24IC |
|                   | DI30IC |
|                   | DI36IC |