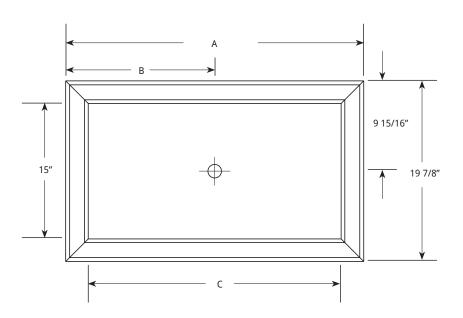

### TOP VIEW:

| Model  | Α       | В        | C   | Capacity |
|--------|---------|----------|-----|----------|
| DI24IC | 26 7/8" | 13 7/16" | 22" | 95 lbs.  |
| DI30IC | 32 7/8" | 16 7/16" | 28" | 120 lbs. |
| DI36IC | 38 7/8" | 19 7/16" | 34" | 150 lbs. |

Note: For counter cut out, subtract 2 5/8" from length and depth dimensions.

Verifying exact dimensions with finished product before making counter cut out.

LaCrosse has a policy of continous product improvement, and reserves the right to change design and specifications without notice.