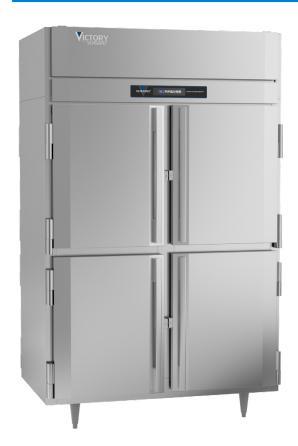

| PROJECT: |       |      |
|----------|-------|------|
| ITEM #   |       | QTY: |
| MODEL #  |       |      |
| AIA #    | SIS # |      |

# PASS-THRU HALF-DOOR REFRIGERATOR

## RSA-2D-S1-PT-HD-HC



## **EXCLUSIVE WARRANTY**

- 6 Year Parts & Labor Warranty
- 7 Year Compressor Warranty
- ► Exclusive 2 Year Warranty On Magnetic Door Gaskets
- Lifetime Warranty On Handles & Hinges (parts only)



### CABINET CONSTRUCTION

- · Stainless Steel Exterior
- · Aluminum Interior
- · Stay-Open Door Feature For Easy Product Loading
- · 20 Gauge Stainless Steel Half-Door
- Magnetic Door Switch Automatically Activates Interior LED Light
- · Heavy-Duty Cylinder Locks
- · Stainless Steel Interior Door Liner
- · One Piece, Snap-In Magnetic Door Gaskets
- · Low Profile Vertical Door Handles
- · Hinged Front Shroud
- · Energy Saving Thermal Breaker
- · Stainless Steel Breaker Caps
- · 6 Silver Freeze Wire Shelves
- 6" High Adjustable Stainless Steel Legs
- · 8' Cord And Plug (see electrical data for details)

#### **FEATURES**

- · Full Electronic Control With Touchpoint Interface
- · Expansion Valve Technology
- Manager's Lockout Feature
- Anti-Condensate Perimeter Heater
- · Variable Speed Com