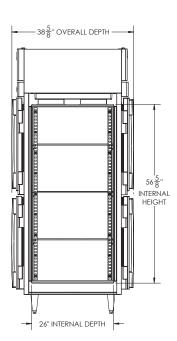

12" Top and 3" rear clearance is required

| The state of the s |                   |                                |            |                                                                                                                      |         |  |  |  |
|--------------------------------------------------------------------------------------------------------------------------------------------------------------------------------------------------------------------------------------------------------------------------------------------------------------------------------------------------------------------------------------------------------------------------------------------------------------------------------------------------------------------------------------------------------------------------------------------------------------------------------------------------------------------------------------------------------------------------------------------------------------------------------------------------------------------------------------------------------------------------------------------------------------------------------------------------------------------------------------------------------------------------------------------------------------------------------------------------------------------------------------------------------------------------------------------------------------------------------------------------------------------------------------------------------------------------------------------------------------------------------------------------------------------------------------------------------------------------------------------------------------------------------------------------------------------------------------------------------------------------------------------------------------------------------------------------------------------------------------------------------------------------------------------------------------------------------------------------------------------------------------------------------------------------------------------------------------------------------------------------------------------------------------------------------------------------------------------------------------------------------|-------------------|--------------------------------|------------|----------------------------------------------------------------------------------------------------------------------|---------|--|--|--|
| CHARACTERISTICS ELECTRICAL DATA                                                                                                                                                                                                                                                                                                                                                                                                                                                                                                                                                                                                                                                                                                                                                                                                                                                                                                                                                                                                                                                                                                                                                                                                                                                                                                                                                                                                                                                                                                                                                                                                                                                                                                                                                                                                                                                                                                                                                                                                                                                                                                |                   | ELECTRICAL DATA                |            | SHIPPING DETAILS                                                                                                     |         |  |  |  |
| Net Capacity (cubic ft.)                                                                                                                                                                                                                                                                                                                                                                                                                                                                                                                                                                                                                                                                                                                                                                                                                                                                                                                                                                                                                                                                                                                                                                                                                                                                                                                                                                                                                                                                                                                                                                                                                                                                                                                                                                                                                                                                                                                                                                                                                                                                                                       | 48.33             | Cabinet Voltage**              | 115/60/1   | Height                                                                                                               | 88"     |  |  |  |
| Width, Overall (in.)                                                                                                                                                                                                                                                                                                                                                                                                                                                                                                                                                                                                                                                                                                                                                                                                                                                                                                                                                                                                                                                                                                                                                                                                                                                                                                                                                                                                                                                                                                                                                                                                                                                                                                                                                                                                                                                                                                                                                                                                                                                                                                           | 52 1/8"           | Total Amperes                  | 6.5        | Width                                                                                                                | 60"     |  |  |  |
| Depth, Overall (with handle)                                                                                                                                                                                                                                                                                                                                                                                                                                                                                                                                                                                                                                                                                                                                                                                                                                                                                                                                                                                                                                                                                                                                                                                                                                                                                                                                                                                                                                                                                                                                                                                                                                                                                                                                                                                                                                                                                                                                                                                                                                                                                                   | 38 5/8"           | NEMA Plug (8' cord)            | 5-15P      | Depth                                                                                                                | 45"     |  |  |  |
| Height Overall (6" legs)                                                                                                                                                                                                                                                                                                                                                                                                                                                                                                                                                                                                                                                                                                                                                                                                                                                                                                                                                                                                                                                                                                                                                                                                                                                                                                                                                                                                                                                                                                                                                                                                                                                                                                                                                                                                                                                                                                                                                                                                                                                                                                       | 84 1/8"           | REFRIGERATION DATA             |            | Crated Weight                                                                                                        | 672 lbs |  |  |  |
| Depth, Door Open 90°                                                                                                                                                                                                                                                                                                                                                                                                                                                                                                                                                                                                                                                                                                                                                                                                                                                                                                                                                                                                                                                                                                                                                                                                                                                                                                                                                                                                                                                                                                                                                                                                                                                                                                                                                                                                                                                                                                                                                                                                                                                                                                           | 83 7/8"           | Condensing Unit Size, HP       | 1/3        | *NOTE: Remote units are field<br>wired and comes with 6" legs.<br>Refrigerant must be specified at<br>time of order. |         |  |  |  |
| Door Opening (in.)                                                                                                                                                                                                                                                                                                                                                                                                                                                                                                                                                                                                                                                                                                                                                                                                                                                                                                                                                                                                                                                                                                                                                                                                                                                                                                                                                                                                                                                                                                                                                                                                                                                                                                                                                                                                                                                                                                                                                                                                                                                                                                             | 21 1/2" x 25 1/4" | Refrigerant                    | R-290      |                                                                                                                      |         |  |  |  |
| No. Of Doors/Shelves                                                                                                                                                                                                                                                                                                                                                                                                                                                                                                                                                                                                                                                                                                                                                                                                                                                                                                                                                                                                                                                                                                                                                                                                                                                                                                                                                                                                                                                                                                                                                                                                                                                                                                                                                                                                                                                                                                                                                                                                                                                                                                           | 8/6               | Capacity (BTU/HR) (100°F/20°F) | 2800       |                                                                                                                      |         |  |  |  |
|                                                                                                                                                                                                                                                                                                                                                                                                                                                                                                                                                                                                                                                                                                                                                                                                                                                                                                                                                                                                                                                                                                                                                                                                                                                                                                                                                                                                                                                                                                                                                                                                                                                                                                                                                                                                                                                                                                                                                                                                                                                                                                                                |                   | Heat Rejection (BTU/HR)        | 4200       |                                                                                                                      |         |  |  |  |
|                                                                                                                                                                                                                                                                                                                                                                                                                                                                                                                                                                                                                                                                                                                                                                                                                                                                                                                                                                                                                                                                                                                                                                                                                                                                                                                                                                                                                                                                                                                                                                                                                                                                                                                                                                                                                                                                                                                                                                                                                                                                                                                                |                   | Charge (lbs/grams)             | 0.3307/150 |                                                                                                                      |         |  |  |  |