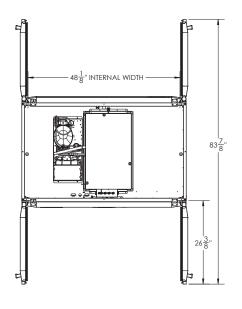

12" Top and 3" rear clearance is required

| The state of the s |                   |                                |            |                                                                                                                      |         |  |  |  |
|--------------------------------------------------------------------------------------------------------------------------------------------------------------------------------------------------------------------------------------------------------------------------------------------------------------------------------------------------------------------------------------------------------------------------------------------------------------------------------------------------------------------------------------------------------------------------------------------------------------------------------------------------------------------------------------------------------------------------------------------------------------------------------------------------------------------------------------------------------------------------------------------------------------------------------------------------------------------------------------------------------------------------------------------------------------------------------------------------------------------------------------------------------------------------------------------------------------------------------------------------------------------------------------------------------------------------------------------------------------------------------------------------------------------------------------------------------------------------------------------------------------------------------------------------------------------------------------------------------------------------------------------------------------------------------------------------------------------------------------------------------------------------------------------------------------------------------------------------------------------------------------------------------------------------------------------------------------------------------------------------------------------------------------------------------------------------------------------------------------------------------|-------------------|--------------------------------|------------|----------------------------------------------------------------------------------------------------------------------|---------|--|--|--|
| CHARACTERISTICS ELECTRICAL DATA                                                                                                                                                                                                                                                                                                                                                                                                                                                                                                                                                                                                                                                                                                                                                                                                                                                                                                                                                                                                                                                                                                                                                                                                                                                                                                                                                                                                                                                                                                                                                                                                                                                                                                                                                                                                                                                                                                                                                                                                                                                                                                |                   | ELECTRICAL DATA                |            | SHIPPING DETAILS                                                                                                     |         |  |  |  |
| Net Capacity (cubic ft.)                                                                                                                                                                                                                                                                                                                                                                                                                                                                                                                                                                                                                                                                                                                                                                                                                                                                                                                                                                                                                                                                                                                                                                                                                                                                                                                                                                                                                                                                                                                                                                                                                                                                                                                                                                                                                                                                                                                                                                                                                                                                                                       | 48.33             | Cabinet Voltage**              | 115/60/1   | Height                                                                                                               | 88"     |  |  |  |
| Width, Overall (in.)                                                                                                                                                                                                                                                                                                                                                                                                                                                                                                                                                                                                                                                                                                                                                                                                                                                                                                                                                                                                                                                                                                                                                                                                                                                                                                                                                                                                                                                                                                                                                                                                                                                                                                                                                                                                                                                                                                                                                                                                                                                                                                           | 52 1/8"           | Total Amperes                  | 6.5        | Width                                                                                                                | 60"     |  |  |  |
| Depth, Overall (with handle)                                                                                                                                                                                                                                                                                                                                                                                                                                                                                                                                                                                                                                                                                                                                                                                                                                                                                                                                                                                                                                                                                                                                                                                                                                                                                                                                                                                                                                                                                                                                                                                                                                                                                                                                                                                                                                                                                                                                                                                                                                                                                                   | 38 5/8"           | NEMA Plug (8' cord)            | 5-15P      | Depth                                                                                                                | 45"     |  |  |  |
| Height Overall (6" legs)                                                                                                                                                                                                                                                                                                                                                                                                                                                                                                                                                                                                                                                                                                                                                                                                                                                                                                                                                                                                                                                                                                                                                                                                                                                                                                                                                                                                                                                                                                                                                                                                                                                                                                                                                                                                                                                                                                                                                                                                                                                                                                       | 84 1/8"           | REFRIGERATION DATA             |            | Crated Weight                                                                                                        | 672 lbs |  |  |  |
| Depth, Door Open 90°                                                                                                                                                                                                                                                                                                                                                                                                                                                                                                                                                                                                                                                                                                                                                                                                                                                                                                                                                                                                                                                                                                                                                                                                                                                                                                                                                                                                                                                                                                                                                                                                                                                                                                                                                                                                                                                                                                                                                                                                                                                                                                           | 83 7/8"           | Condensing Unit Size, HP       | 1/3        | *NOTE: Remote units are field<br>wired and comes with 6" legs.<br>Refrigerant must be specified at<br>time of order. |         |  |  |  |
| Door Opening (in.)                                                                                                                                                                                                                                                                                                                                                                                                                                                                                                                                                                                                                                                                                                                                                                                                                                                                                                                                                                                                                                                                                                                                                                                                                                                                                                                                                                                                                                                                                                                                                                                                                                                                                                                                                                                                                                                                                                                                                                                                                                                                                                             | 21 1/2" x 25 1/4" | Refrigerant                    | R-290      |                                                                                                                      |         |  |  |  |
| No. Of Doors/Shelves                                                                                                                                                                                                                                                                                                                                                                                                                                                                                                                                                                                                                                                                                                                                                                                                                                                                                                                                                                                                                                                                                                                                                                                                                                                                                                                                                                                                                                                                                                                                                                                                                                                                                                                                                                                                                                                                                                                                                                                                                                                                                                           | 8/6               | Capacity (BTU/HR) (100°F/20°F) | 2800       |                                                                                                                      |         |  |  |  |
|                                                                                                                                                                                                                                                                                                                                                                                                                                                                                                                                                                                                                                                                                                                                                                                                                                                                                                                                                                                                                                                                                                                                                                                                                                                                                                                                                                                                                                                                                                                                                                                                                                                                                                                                                                                                                                                                                                                                                                                                                                                                                                                                |                   | Heat Rejection (BTU/HR)        | 4200       |                                                                                                                      |         |  |  |  |
|                                                                                                                                                                                                                                                                                                                                                                                                                                                                                                                                                                                                                                                                                                                                                                                                                                                                                                                                                                                                                                                                                                                                                                                                                                                                                                                                                                                                                                                                                                                                                                                                                                                                                                                                                                                                                                                                                                                                                                                                                                                                                                                                |                   | Charge (lbs/grams)             | 0.3307/150 |                                                                                                                      |         |  |  |  |