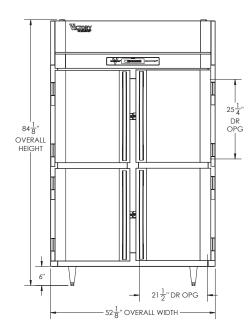

12" Top and 3" rear clearance is required

| The state of the s |                   |                                |            |                                                                                                                      |         |  |  |  |
|--------------------------------------------------------------------------------------------------------------------------------------------------------------------------------------------------------------------------------------------------------------------------------------------------------------------------------------------------------------------------------------------------------------------------------------------------------------------------------------------------------------------------------------------------------------------------------------------------------------------------------------------------------------------------------------------------------------------------------------------------------------------------------------------------------------------------------------------------------------------------------------------------------------------------------------------------------------------------------------------------------------------------------------------------------------------------------------------------------------------------------------------------------------------------------------------------------------------------------------------------------------------------------------------------------------------------------------------------------------------------------------------------------------------------------------------------------------------------------------------------------------------------------------------------------------------------------------------------------------------------------------------------------------------------------------------------------------------------------------------------------------------------------------------------------------------------------------------------------------------------------------------------------------------------------------------------------------------------------------------------------------------------------------------------------------------------------------------------------------------------------|-------------------|--------------------------------|------------|----------------------------------------------------------------------------------------------------------------------|---------|--|--|--|
| CHARACTERISTICS ELECTRICAL DATA                                                                                                                                                                                                                                                                                                                                                                                                                                                                                                                                                                                                                                                                                                                                                                                                                                                                                                                                                                                                                                                                                                                                                                                                                                                                                                                                                                                                                                                                                                                                                                                                                                                                                                                                                                                                                                                                                                                                                                                                                                                                                                |                   | ELECTRICAL DATA                |            | SHIPPING DETAILS                                                                                                     |         |  |  |  |
| Net Capacity (cubic ft.)                                                                                                                                                                                                                                                                                                                                                                                                                                                                                                                                                                                                                                                                                                                                                                                                                                                                                                                                                                                                                                                                                                                                                                                                                                                                                                                                                                                                                                                                                                                                                                                                                                                                                                                                                                                                                                                                                                                                                                                                                                                                                                       | 48.33             | Cabinet Voltage**              | 115/60/1   | Height                                                                                                               | 88"     |  |  |  |
| Width, Overall (in.)                                                                                                                                                                                                                                                                                                                                                                                                                                                                                                                                                                                                                                                                                                                                                                                                                                                                                                                                                                                                                                                                                                                                                                                                                                                                                                                                                                                                                                                                                                                                                                                                                                                                                                                                                                                                                                                                                                                                                                                                                                                                                                           | 52 1/8"           | Total Amperes                  | 6.5        | Width                                                                                                                | 60"     |  |  |  |
| Depth, Overall (with handle)                                                                                                                                                                                                                                                                                                                                                                                                                                                                                                                                                                                                                                                                                                                                                                                                                                                                                                                                                                                                                                                                                                                                                                                                                                                                                                                                                                                                                                                                                                                                                                                                                                                                                                                                                                                                                                                                                                                                                                                                                                                                                                   | 38 5/8"           | NEMA Plug (8' cord)            | 5-15P      | Depth                                                                                                                | 45"     |  |  |  |
| Height Overall (6" legs)                                                                                                                                                                                                                                                                                                                                                                                                                                                                                                                                                                                                                                                                                                                                                                                                                                                                                                                                                                                                                                                                                                                                                                                                                                                                                                                                                                                                                                                                                                                                                                                                                                                                                                                                                                                                                                                                                                                                                                                                                                                                                                       | 84 1/8"           | REFRIGERATION DATA             |            | Crated Weight                                                                                                        | 672 lbs |  |  |  |
| Depth, Door Open 90°                                                                                                                                                                                                                                                                                                                                                                                                                                                                                                                                                                                                                                                                                                                                                                                                                                                                                                                                                                                                                                                                                                                                                                                                                                                                                                                                                                                                                                                                                                                                                                                                                                                                                                                                                                                                                                                                                                                                                                                                                                                                                                           | 83 7/8"           | Condensing Unit Size, HP       | 1/3        | *NOTE: Remote units are field<br>wired and comes with 6" legs.<br>Refrigerant must be specified at<br>time of order. |         |  |  |  |
| Door Opening (in.)                                                                                                                                                                                                                                                                                                                                                                                                                                                                                                                                                                                                                                                                                                                                                                                                                                                                                                                                                                                                                                                                                                                                                                                                                                                                                                                                                                                                                                                                                                                                                                                                                                                                                                                                                                                                                                                                                                                                                                                                                                                                                                             | 21 1/2" x 25 1/4" | Refrigerant                    | R-290      |                                                                                                                      |         |  |  |  |
| No. Of Doors/Shelves                                                                                                                                                                                                                                                                                                                                                                                                                                                                                                                                                                                                                                                                                                                                                                                                                                                                                                                                                                                                                                                                                                                                                                                                                                                                                                                                                                                                                                                                                                                                                                                                                                                                                                                                                                                                                                                                                                                                                                                                                                                                                                           | 8/6               | Capacity (BTU/HR) (100°F/20°F) | 2800       |                                                                                                                      |         |  |  |  |
|                                                                                                                                                                                                                                                                                                                                                                                                                                                                                                                                                                                                                                                                                                                                                                                                                                                                                                                                                                                                                                                                                                                                                                                                                                                                                                                                                                                                                                                                                                                                                                                                                                                                                                                                                                                                                                                                                                                                                                                                                                                                                                                                |                   | Heat Rejection (BTU/HR)        | 4200       |                                                                                                                      |         |  |  |  |
|                                                                                                                                                                                                                                                                                                                                                                                                                                                                                                                                                                                                                                                                                                                                                                                                                                                                                                                                                                                                                                                                                                                                                                                                                                                                                                                                                                                                                                                                                                                                                                                                                                                                                                                                                                                                                                                                                                                                                                                                                                                                                                                                |                   | Charge (lbs/grams)             | 0.3307/150 |                                                                                                                      |         |  |  |  |