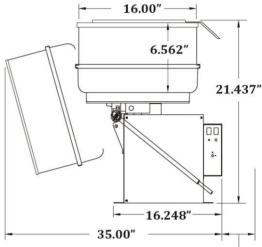

## **Specifications**

3" Minimum Clearance between Kettle and Wall.

6" Recommended Min. Clearance between wall and Cntl Box for Service.

General RH Unit shown above for dim. reference.

#### **Overall Dimensions:**

Width: 35" **Depth: 17.25**" Height: 21.437"

Reference drawing shown for additional dimensions and clearances required.