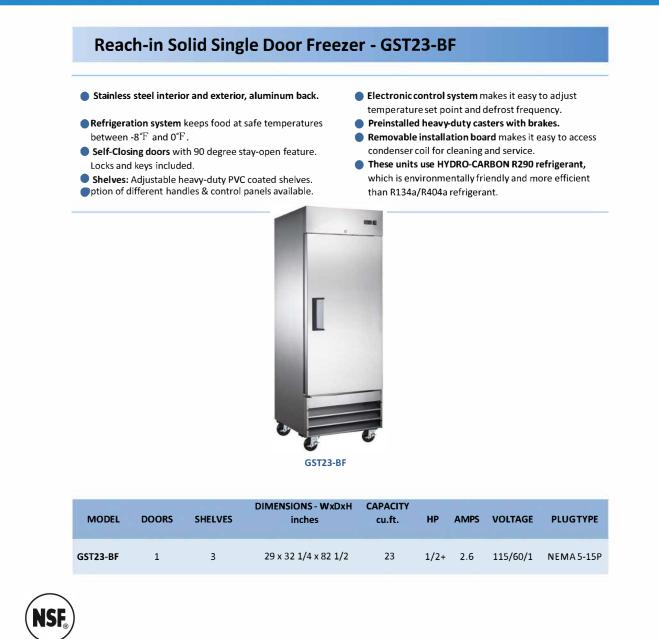

# Model GST23-BF Single Door Freezer

# **Single Door Freezer**

Connerton reserves the right, without notice, to make changes and revisions in product specifications, materials and design, which in our opinion will provide better performance, durability and efficiency.