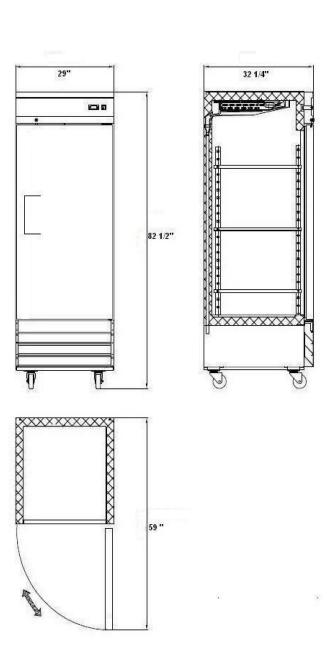

# Model GST23-BF Single Door Freezer

# **Single Door Freezer**

Connerton reserves the right, without notice, to make changes and revisions in product specifications, materials and design, which in our opinion will provide better performance, durability and efficiency.