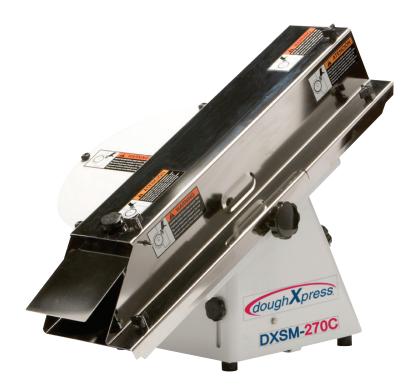

# **Compact Bun & Bagel Slicer**

## **DXSM-270C/270CE**

The simple to use DXSM-270C/CE compact bun and bagel slicer will slice French Bread, Bagels, Hamburger Buns, Hoagies, Biscuits, Bread Sticks and so much more. Sturdy and solidly built, the DXSM-270C/CE can slice and/or hinge products as fast as the operator can feed them into the chute.

#### Features:

- Adjustable for products up to 6" wide by 3" thick.
- · Can slice through product or hinge product.
- Simple to operate for repeatable accuracy.
- Tooless removable chute for safe, easy cleaning without interference from the cutting blade.
- Stainless Steel food contact & White Powder Coated Finish non-food contact
- Two year warranty.
- NSF and UL Listed.