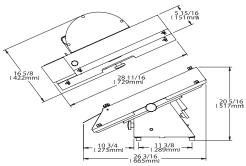

### **DIMENSIONS**

Width: 16-5/8 inches, 42.2 centimeters Height: 20-5/16 inches, 51.7 centimeters Depth: 26-3/16 inches, 66.5 centimeters