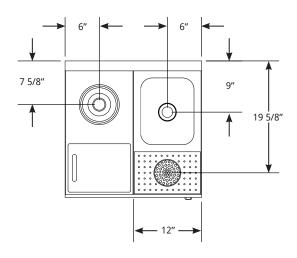

# **MIXING STATION CABINET**





#### **FEATURES**:

- 304 Stainless Steel Welded and Polished Top Assembly, Cabinet Door and Ends
- 6" Deep Sink Bowl with 1 1/2" Drain
- Low Lead Compliant Faucet
- Glass Rinser with Perforated Pan
- High-Density, Non Porous Surface (NSF Approved)
- Dipperwell
- Locking Cabinet Door
- Die-Cast Heavy Duty 6" Stainless Steel Equipment Legs with Adjustable Feet
- Constructed to Meet NSF Specifications

### MODEL NUMBERS:

| Description            | Model    |
|------------------------|----------|
| Mixing Station Cabinet | MS2-HSGR |

MS2-HSGR

## MIXING STATION CABINET

### SIDE VIEW:



1 3/4" Turnback Backsplash

### TOP VIEW:



### FRONT VIEW:



LaCrosse has a policy of continous product improvement, and reserves the right to change design and specifications without notice.

L#1010.1016