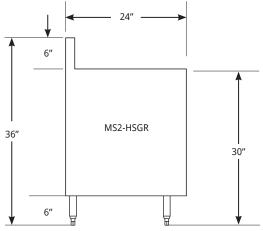

### SIDE VIEW:

1 3/4" Turnback Backsplash

### MODEL NUMBERS:

| Description            | Model    |
|------------------------|----------|
| Mixing Station Cabinet | MS2-HSGR |

MS2-HSGR