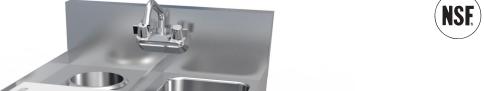

# **MIXING STATION CABINET**

#### **FEATURES**:

- 304 Stainless Steel Welded and Polished Top Assembly, Cabinet Door and Ends
- 6" Deep Sink Bowl with 1 1/2" Drain
- Low Lead Compliant Faucet
- Glass Rinser with Perforated Pan
- High-Density, Non Porous Surface (NSF Approved)
- Dipperwell
- Locking Cabinet Door
- Die-Cast Heavy Duty 6" Stainless Steel Equipment Legs with Adjustable Feet
- Constructed to Meet NSF Specifications