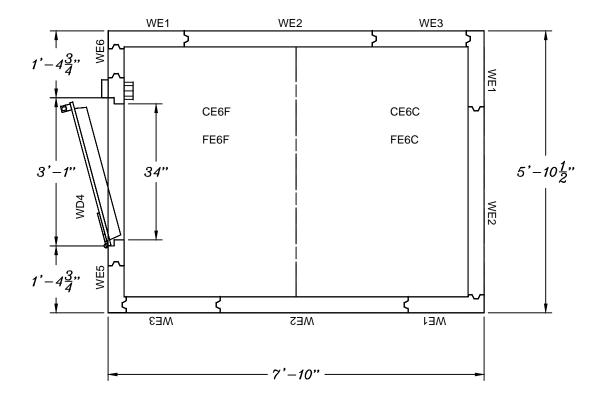

Legend

Materials:

ExtMetal:Galvalume IntMetal:Galvalume Foam:Extruded 4in.

Cooler: 7'-10" x 5'-10 1/2" x 7'-6"

Scale: 1/2"= 1'

by U.S. Cooler

401 DELAWARE ST. \* QUINCY, IL 62301 TEL 217-228-2421 \* 800-521-2665 \* FAX 217-228-2424